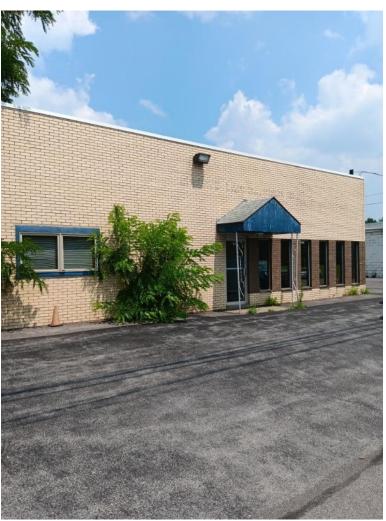

143 Midler Park Drive, Syracuse, NY 13206

## **PROPERTY FEATURES**

- Approx 5000+/- SF
- Former lab space, can be used for many purposes
- Parking: Approx 15 spaces
- Maximum ceiling height: approx. 15 feet
- Construction: Roll out roof block building with many extras