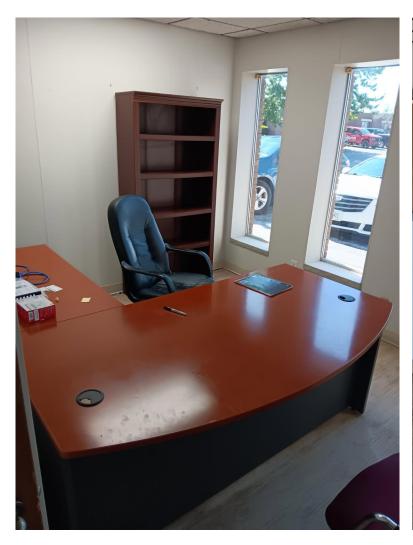

143 Midler Park Drive, Syracuse, NY 13206

## **PROPERTY FEATURES**

- Approx 5000+/- SF
- Former lab space, can be used for many purposes
- Parking: Approx 15 spaces
- Maximum ceiling height: approx. 15 feet
- Construction: Roll out roof block building with many extras