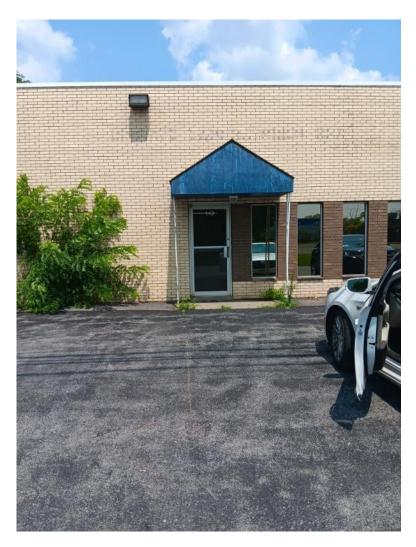

143 Midler Park Drive, Syracuse, NY 13206

## **PROPERTY FEATURES**

- Approx 5000+/- SF
- Former lab space, can be used for many purposes
- Parking: Approx 15 spaces
- Maximum ceiling height: approx. 15 feet
- Construction: Roll out roof block building with many extras