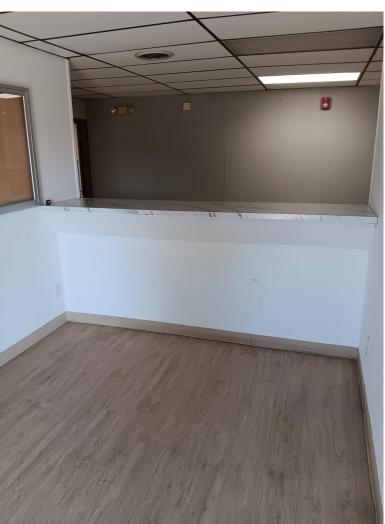

## **PROPERTY FEATURES**

- Approx 5000+/- SF
- Former lab space, can be used for many purposes
- Parking: Approx 15 spaces
- Maximum ceiling height: approx. 15 feet
- Construction: Roll out roof block building with many extras