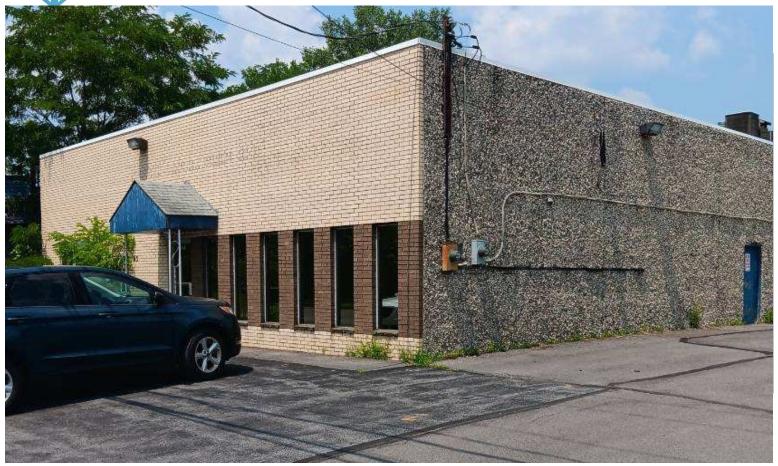

143 Midler Park Drive, Syracuse, NY 13206

## **PROPERTY FEATURES**

- Approx 5000+/- SF
- Former lab space, can be used for many purposes
- Parking: Approx 15 spaces
- Maximum ceiling height: approx. 15 feet
- Construction: Roll out roof block building with many extras