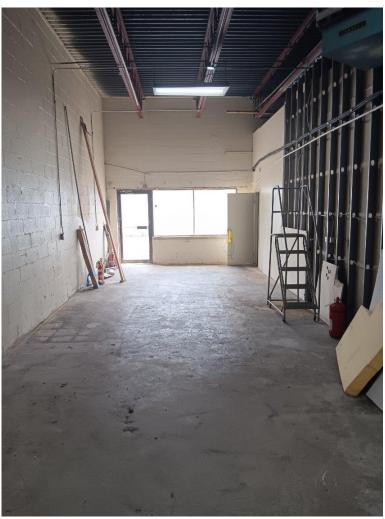

143 Midler Park Drive, Syracuse, NY 13206

## **PROPERTY FEATURES**

- Approx 5000+/- SF
- Former lab space, can be used for many purposes
- Parking: Approx 15 spaces
- Maximum ceiling height: approx. 15 feet
- Construction: Roll out roof block building with many extras