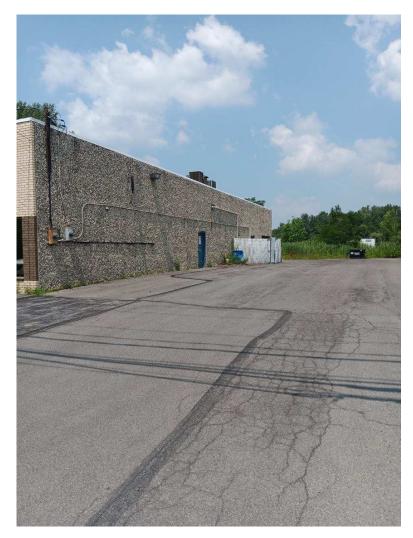

143 Midler Park Drive, Syracuse, NY 13206

## **PROPERTY FEATURES**

- Approx 5000+/- SF
- Former lab space, can be used for many purposes
- Parking: Approx 15 spaces
- Maximum ceiling height: approx. 15 feet
- Construction: Roll out roof block building with many extras