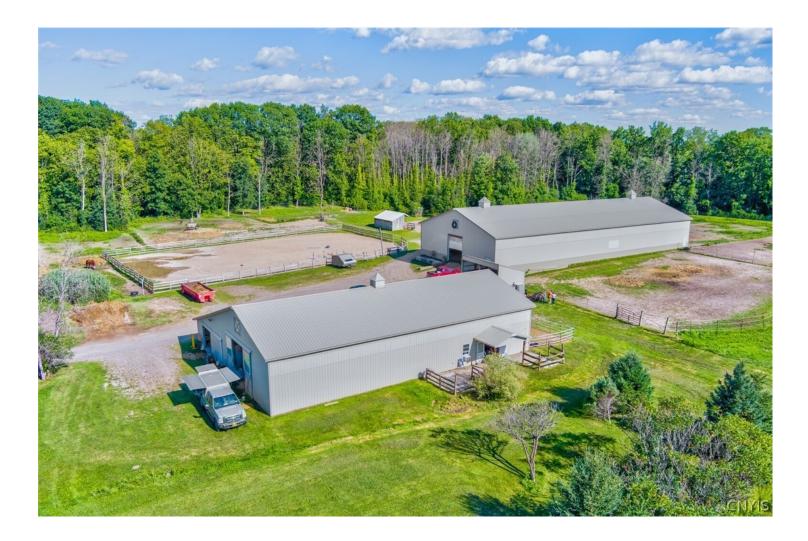

### **PROPERTY FEATURES**

- 2 Buildings on 21 +/- Acres Available in Cicero
- Good Visibility from Interstate 81 and South Bay Rd.
- Approximately 10,000 SF Pole Barn, 3,500 SF Stable and a 250 SF Shed
- Zoned Agricultural with Gas, Water, and Sewer
- Excellent for Residential Development and Several Other Uses