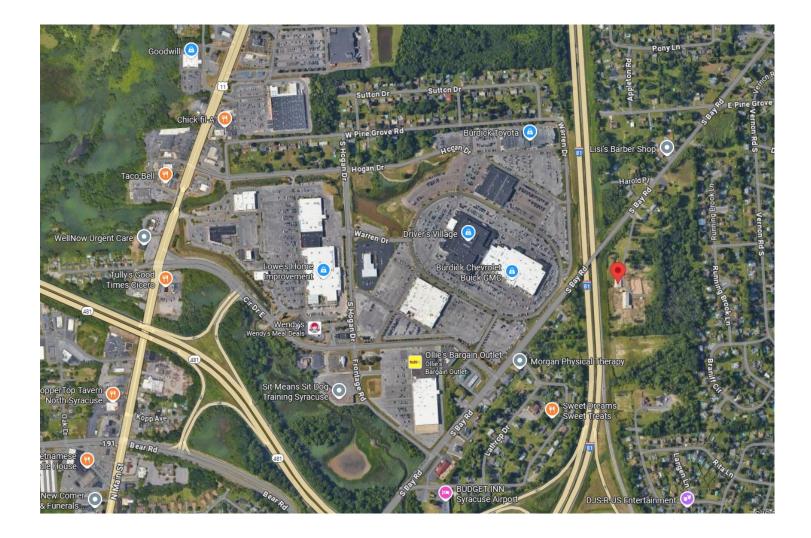

### **PROPERTY FEATURES**

- 2 Buildings on 21 +/- Acres Available in Cicero
- Good Visibility from Interstate 81 and South Bay Rd.
- Approximately 10,000 SF Pole Barn, 3,500 SF Stable and a 250 SF Shed
- Zoned Agricultural with Gas, Water, and Sewer
- Excellent for Residential Development and Several Other Uses