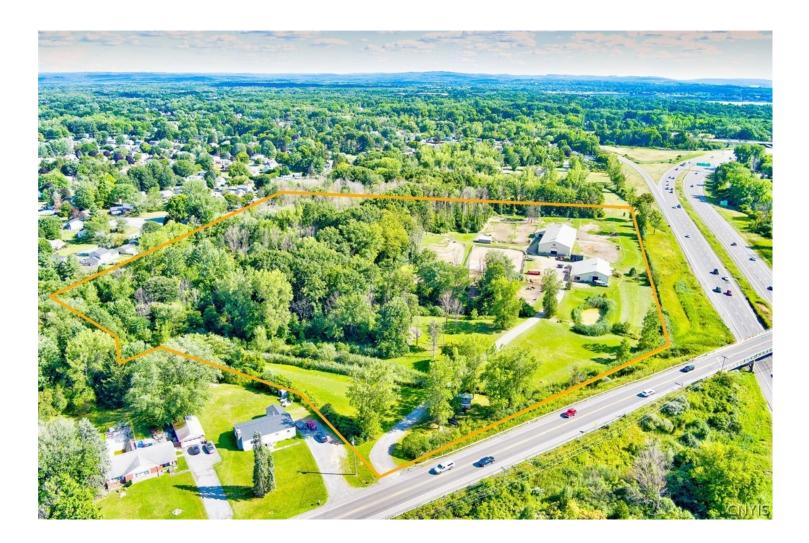

### **PROPERTY FEATURES**

- 2 Buildings on 21 +/- Acres Available in Cicero
- Good Visibility from Interstate 81 and South Bay Rd.
- Approximately 10,000 SF Pole Barn, 3,500 SF Stable and a 250 SF Shed
- Zoned Agricultural with Gas, Water, and Sewer
- Excellent for Residential Development and Several Other Uses