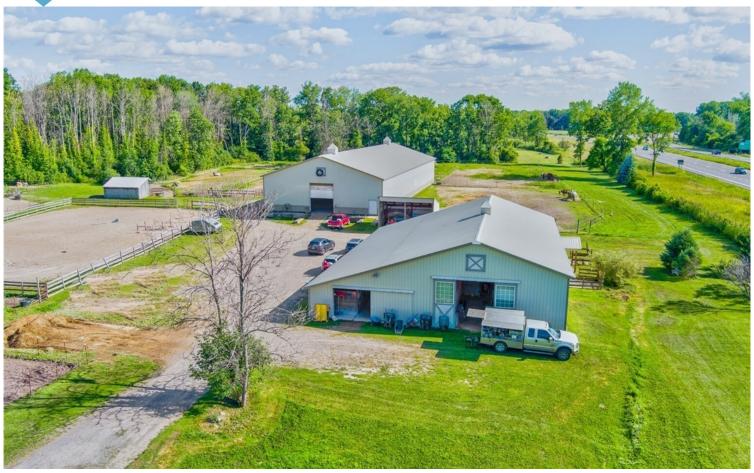

5840 South Bay Road, Cicero, New York 13039

### **PROPERTY FEATURES**

- 2 Buildings on 21 +/- Acres Available in Cicero
- Good Visibility from Interstate 81 and South Bay Rd.
- Approximately 10,000 SF Pole Barn, 3,500 SF Stable and a 250 SF Shed
- Zoned Agricultural with Gas, Water, and Sewer
- Excellent for Residential Development and Several Other Uses