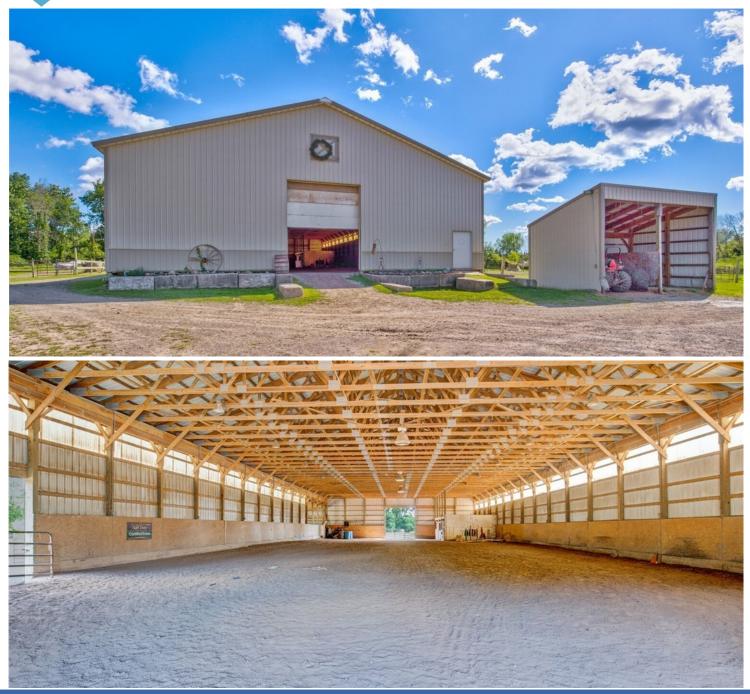

### **PROPERTY FEATURES**

- 2 Buildings on 21 +/- Acres Available in Cicero
- Good Visibility from Interstate 81 and South Bay Rd.
- Approximately 10,000 SF Pole Barn, 3,500 SF Stable and a 250 SF Shed
- Zoned Agricultural with Gas, Water, and Sewer
- Excellent for Residential Development and Several Other Uses