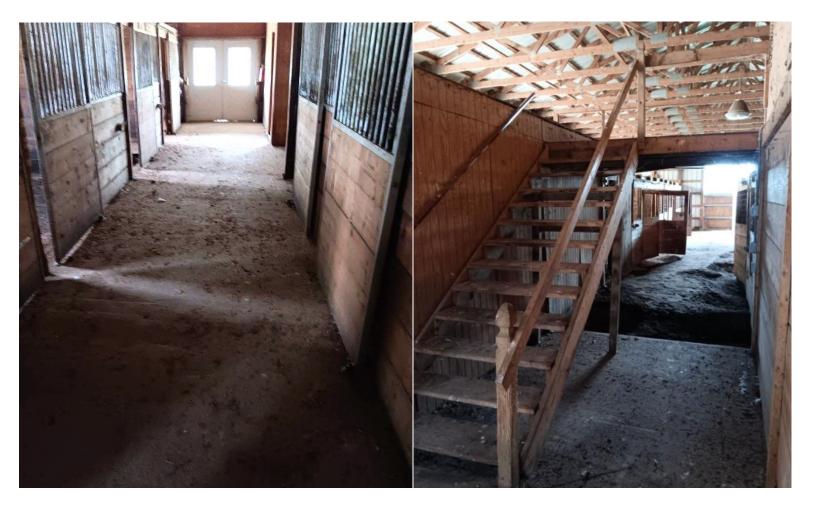

### **PROPERTY FEATURES**

- 2 Buildings on 21 +/- Acres Available in Cicero
- Good Visibility from Interstate 81 and South Bay Rd.
- Approximately 10,000 SF Pole Barn, 3,500 SF Stable and a 250 SF Shed
- Zoned Agricultural with Gas, Water, and Sewer
- Excellent for Residential Development and Several Other Uses