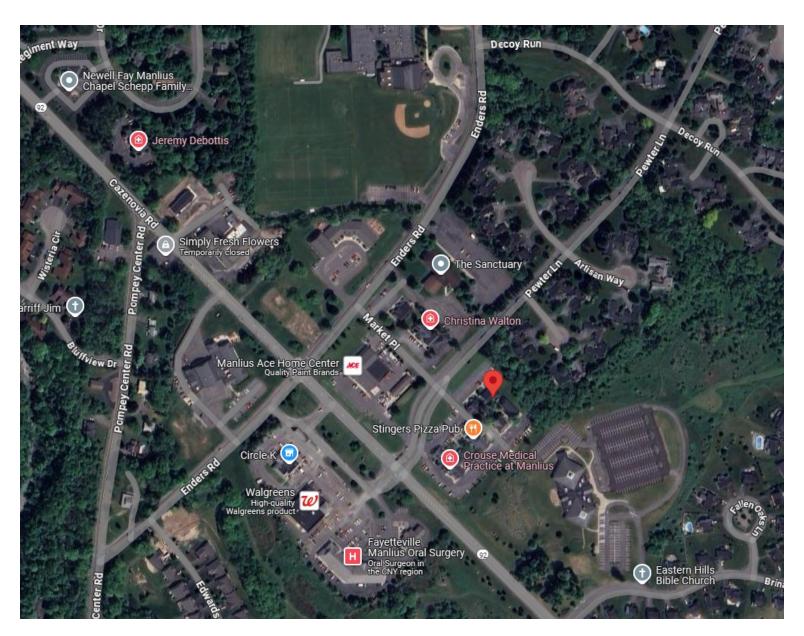

4000 Medical Center Drive, Fayetteville, NY 13066

## **PROPERTY FEATURES**

- Medical office suite
  - 4-Exam Rooms
  - 2 Private Offices
  - Reception Waiting Area
  - Private Bathroom
  - Common Area Bathrooms
- Located in the highly desirable eastern suburbs of Syracuse.

- The property is home to providers affiliated with St. Joseph's Health Hospital, and SUNY Upstate Medical University.
- 24-hour access
- Large common conference/event room with great views
- Ample free outdoor parking
- Approximately 3 mi. to I-481
- Food/coffee vendor in the lobby