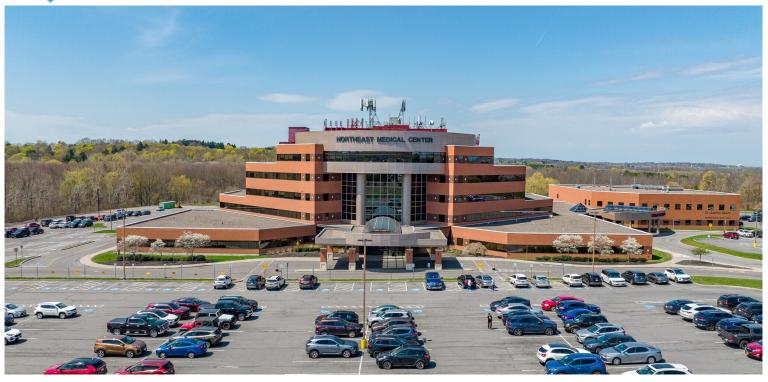

4000 Medical Center Drive, Fayetteville, NY 13066

## **PROPERTY FEATURES**

- Medical office suite
  - 4-Exam Rooms
  - 2 Private Offices
  - Reception Waiting Area
  - Private Bathroom
  - Common Area Bathrooms
- Located in the highly desirable eastern suburbs of Syracuse.

- The property is home to providers affiliated with St. Joseph's Health Hospital, and SUNY Upstate Medical University.
- 24-hour access
- Large common conference/event room with great views
- Ample free outdoor parking
- Approximately 3 mi. to I-481
- Food/coffee vendor in the lobby