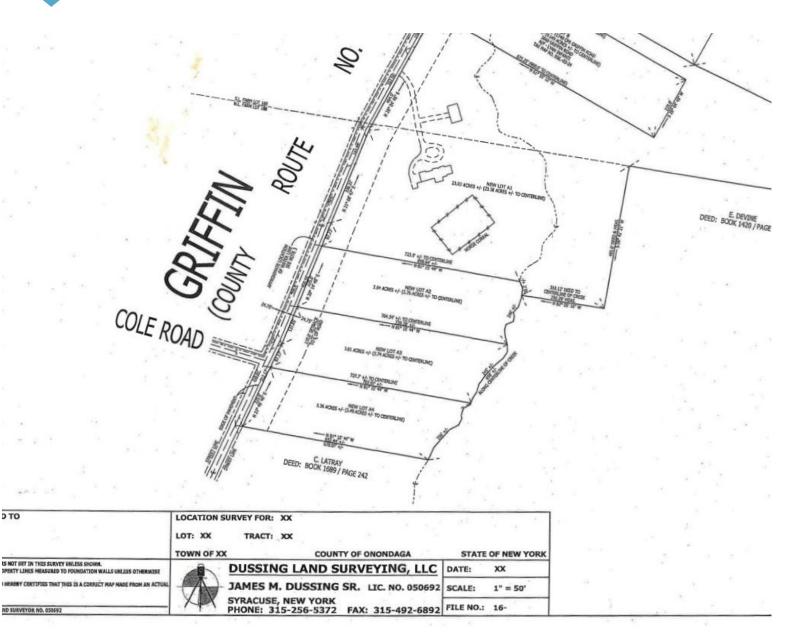

# **PROPERTY FEATURES**

- 3 Building Lots Available on Onondaga Hill
- Suburban, yet Country Setting

- Water, Gas, Electric & High Speed Internet Available
- Planned Subdivision Allows for Combining Lots
- Scenic Views of Lafayette Hills & Cherry Valley, with a Stream Bordering the Lots Behind