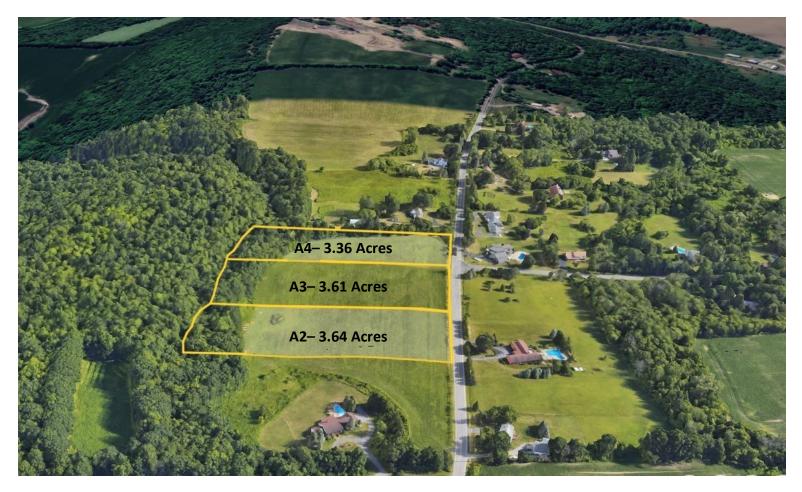

# **PROPERTY FEATURES**

- 3 Building Lots Available on Onondaga Hill
- Suburban, yet Country Setting

- Water, Gas, Electric & High Speed Internet Available
- Planned Subdivision Allows for Combining Lots
- Scenic Views of Lafayette Hills & Cherry Valley, with a Stream Bordering the Lots Behind