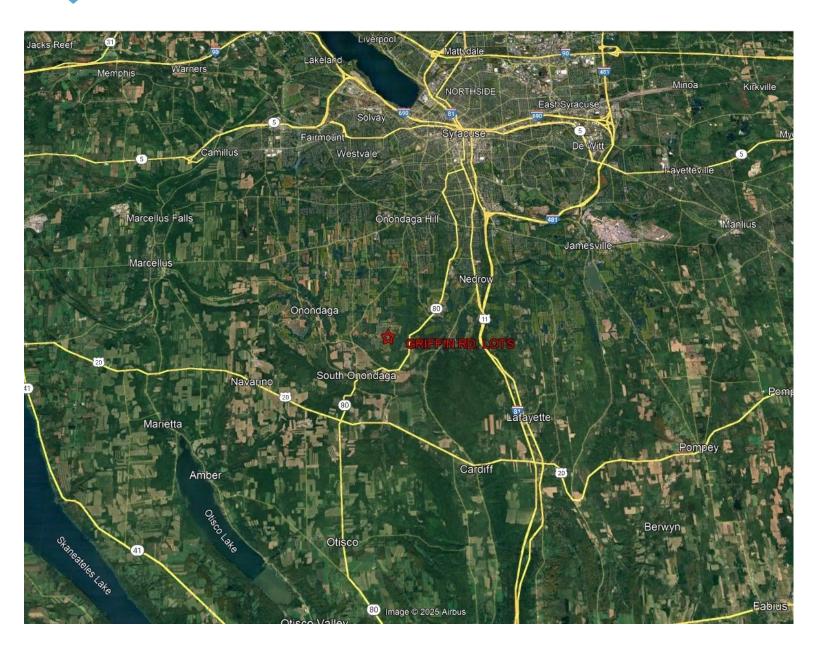

# **PROPERTY FEATURES**

- 3 Building Lots Available on Onondaga Hill
- Suburban, yet Country Setting

- Water, Gas, Electric & High Speed Internet Available
- Planned Subdivision Allows for Combining Lots
- Scenic Views of Lafayette Hills & Cherry Valley, with a Stream Bordering the Lots Behind