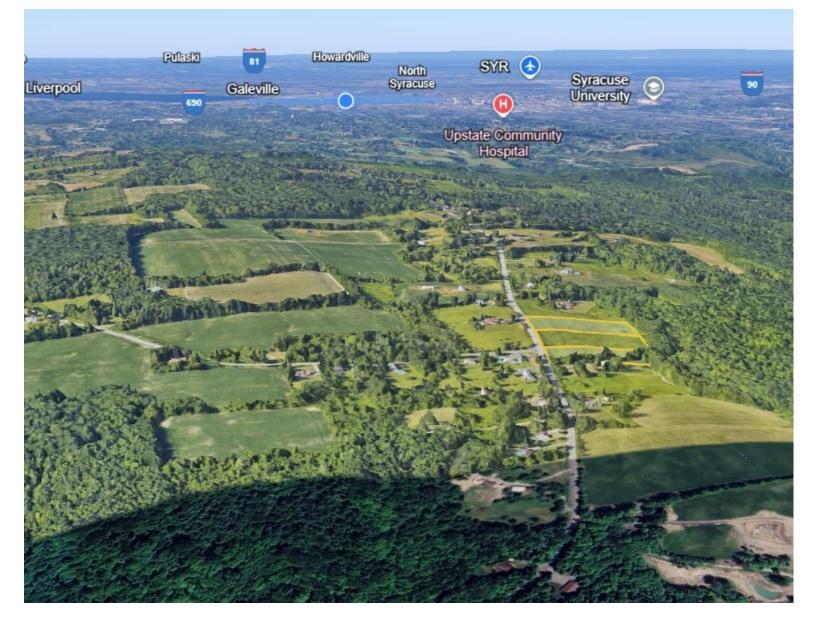

# **PROPERTY FEATURES**

- 3 Building Lots Available on Onondaga Hill
- Suburban, yet Country Setting

- Water, Gas, Electric & High Speed Internet Available
- Planned Subdivision Allows for Combining Lots
- Scenic Views of Lafayette Hills & Cherry Valley, with a Stream Bordering the Lots Behind