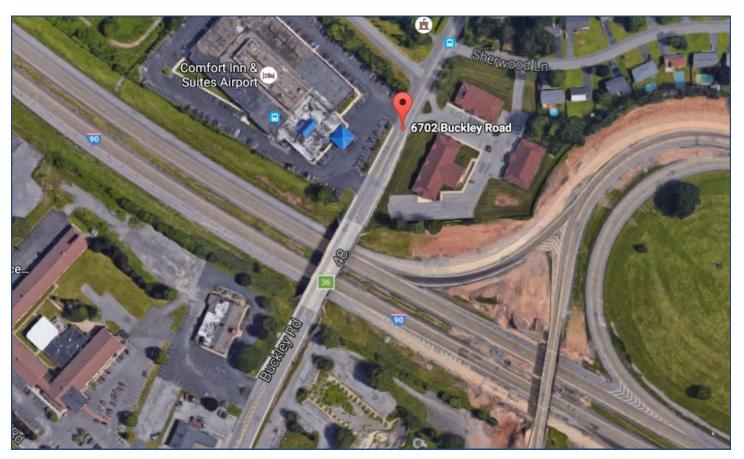

Plum Street, Suite 100 Syracuse, New York 13204 315.424.1111 www.suttoncos.com



# 110B SHERWOOD OFFICE PARK

6702 Buckley Road, Syracuse, NY 13212







#### **CONTACT EXCLUSIVE AGENTS:**

# **Bart Feinberg**

Senior Associate Broker

315.447.8668

bfeinberg@suttoncos.com

#### **SUTTON REAL ESTATE COMPANY**

525 Plum Street, Suite 100 Syracuse, New York 13204 315.424.1111 www.suttoncos.com



# FOR LEASE | OFFICE 110B SHERWOOD OFFICE PARK

6702 Buckley Road, Syracuse, NY 13212



#### **CONTACT EXCLUSIVE AGENTS:**

**Bart Feinberg** 

Senior Associate Broker

315.447.8668

bfeinberg@suttoncos.com

#### **SUTTON REAL ESTATE COMPANY**

525 Plum Street, Suite 100 Syracuse, New York 13204 315.424.1111 www.suttoncos.com



# 110B SHERWOOD OFFICE PARK

6702 Buckley Road, Syracuse, NY 13212



#### **DEMOGRAPHICS**

|                        | 1 Mile | 3 Mile | 5 Mile  |
|------------------------|--------|--------|---------|
| Businesses             | 337    | 3,027  | 9,529   |
| Employees              | 6,968  | 52,113 | 177,409 |
| Residential Population | 8,315  | 74,776 | 213,315 |

Source: ESRI Report

**TRAFFIC COUNTS - 38,499** 

#### **CONTACT EXCLUSIVE AGENTS:**

**Bart Feinberg** 

Senior Associate Broker

315.447.8668

bfeinberg@suttoncos.com

#### **SUTTON REAL ESTATE COMPANY**

525 Plum Street, Suite 100 Syracuse, New York 13204 315.424.1111 www.suttoncos.com