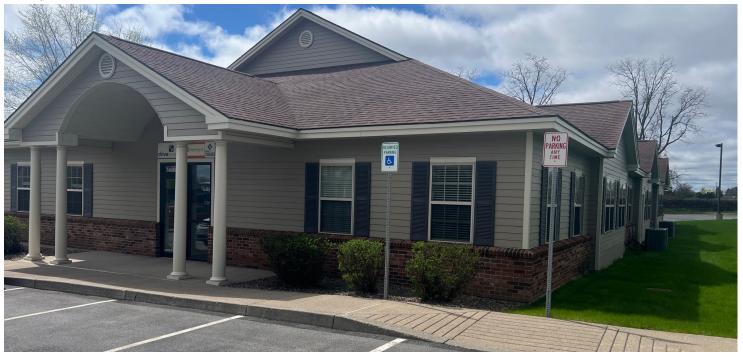

#### 110B SHERWOOD OFFICE PARK

6702 Buckley Road, Syracuse, NY 13212

# **PROPERTY FEATURES**

- Nicely finished 1,760 SF office suite available in Sherwood Office Park.
- 4 Private Offices
- Large Conference Room/ Focus Room
- Observation room/office

- Kitchenette
- Well-maintained small office complex with plenty of parking.
- Easy access to all Interstate Highways.