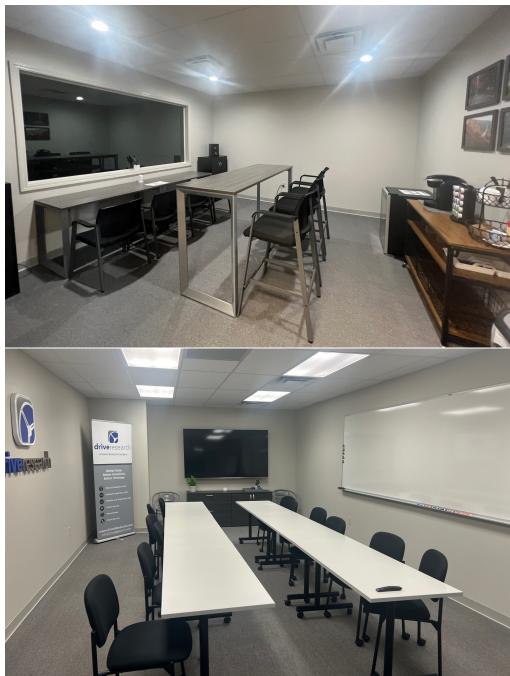

# **PROPERTY FEATURES**

- Nicely finished 1,760 SF office suite available in Sherwood Office Park.
- 4 Private Offices
- Large Conference Room/ Focus Room
- Observation room/office

- Kitchenette
- Well-maintained small office complex with plenty of parking.
- Easy access to all Interstate Highways.