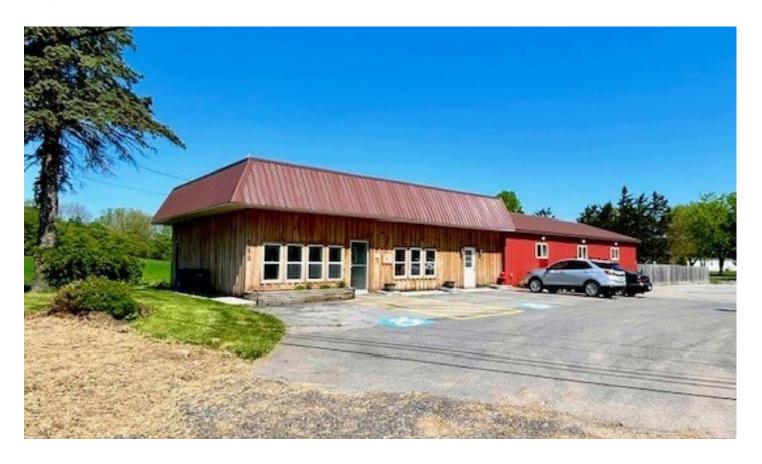

# Turnkey Doggy Day Care Business and Real Estate

1273 State Route 5, Elbridge, NY 13060

#### **PROPERTY FEATURES**

- Established and Operating Turnkey Doggy Day Care Business and Real Estate
- Recently Expanded and Upgraded 4,600 SF Building on 1.84 Acres
- Great Visibility on St. Rt. 5 with 293' Road Frontage and 12,500 ADT
- Grooming Area Available for Lease and Other Income Opportunity Potential