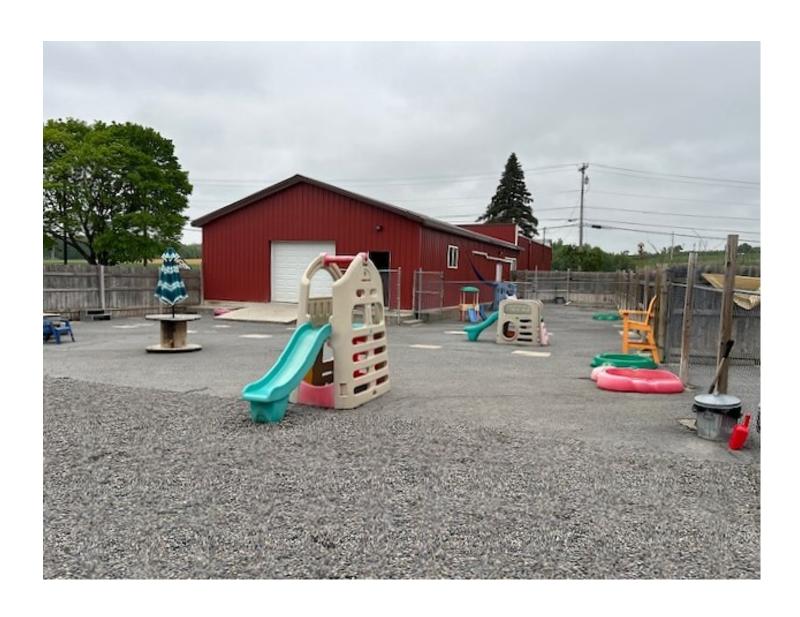

#### **PROPERTY FEATURES**

- Established and Operating Turnkey Doggy Day Care Business and Real Estate
- Recently Expanded and Upgraded 4,600 SF Building on 1.84 Acres
- Great Visibility on St. Rt. 5 with 293' Road Frontage and 12,500 ADT
- Grooming Area Available for Lease and Other Income Opportunity Potential