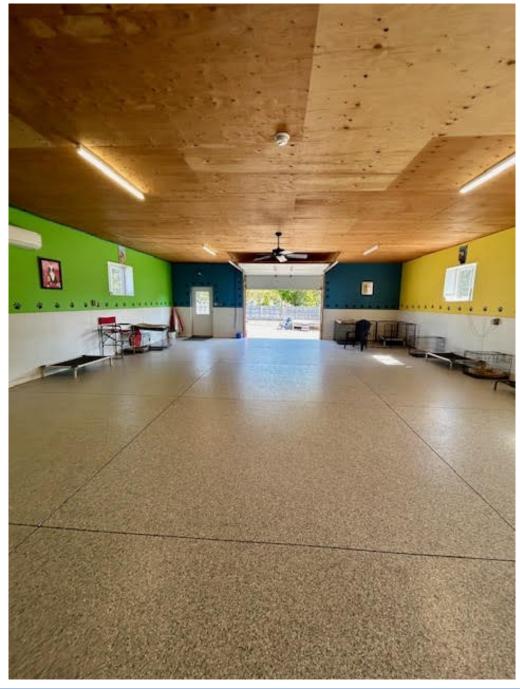

#### **PROPERTY FEATURES**

- Established and Operating Turnkey Doggy Day Care Business and Real Estate
- Recently Expanded and Upgraded 4,600 SF Building on 1.84 Acres
- Great Visibility on St. Rt. 5 with 293' Road Frontage and 12,500 ADT
- Grooming Area Available for Lease and Other Income Opportunity Potential