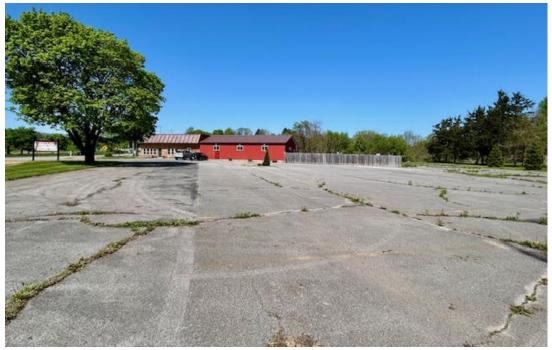

#### **PROPERTY FEATURES**

- Established and Operating Turnkey Doggy Day Care Business and Real Estate
- Recently Expanded and Upgraded 4,600 SF Building on 1.84 Acres
- Great Visibility on St. Rt. 5 with 293' Road Frontage and 12,500 ADT
- Grooming Area Available for Lease and Other Income Opportunity Potential