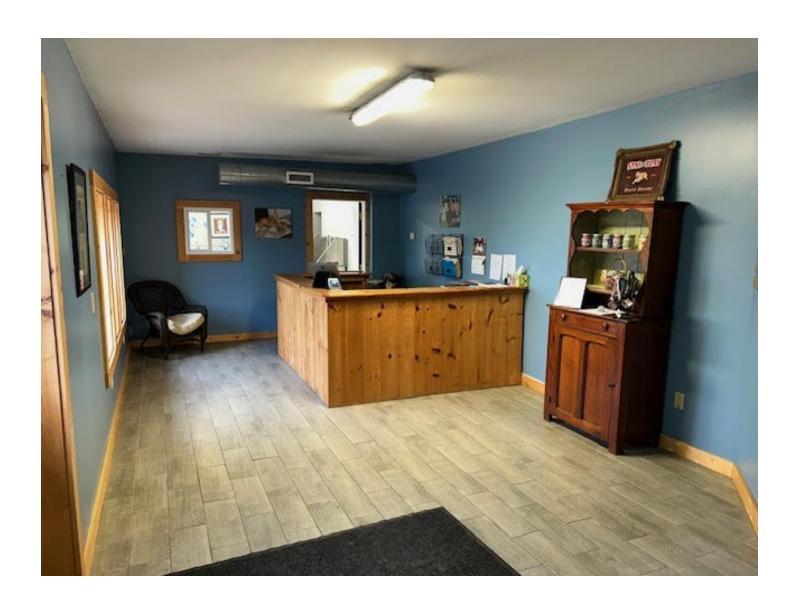

#### **PROPERTY FEATURES**

- Established and Operating Turnkey Doggy Day Care Business and Real Estate
- Recently Expanded and Upgraded 4,600 SF Building on 1.84 Acres
- Great Visibility on St. Rt. 5 with 293' Road Frontage and 12,500 ADT
- Grooming Area Available for Lease and Other Income Opportunity Potential