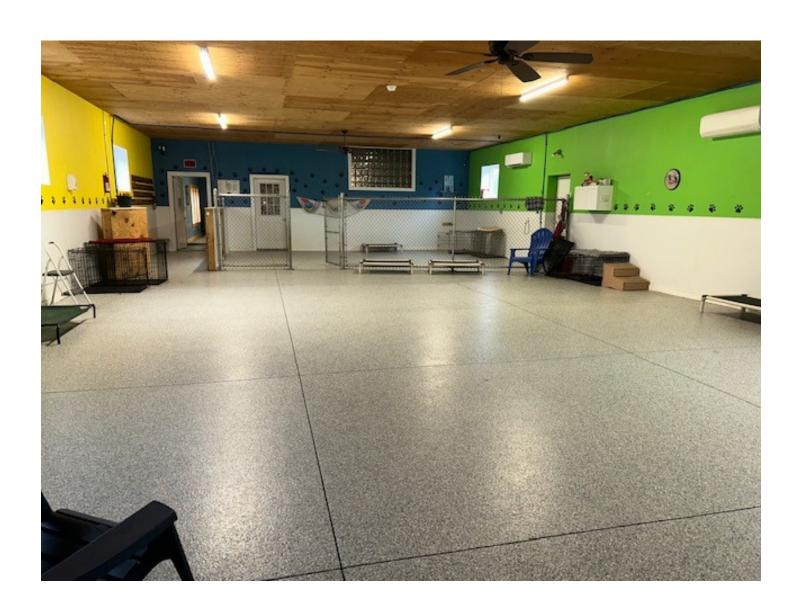

#### **PROPERTY FEATURES**

- Established and Operating Turnkey Doggy Day Care Business and Real Estate
- Recently Expanded and Upgraded 4,600 SF Building on 1.84 Acres
- Great Visibility on St. Rt. 5 with 293' Road Frontage and 12,500 ADT
- Grooming Area Available for Lease and Other Income Opportunity Potential