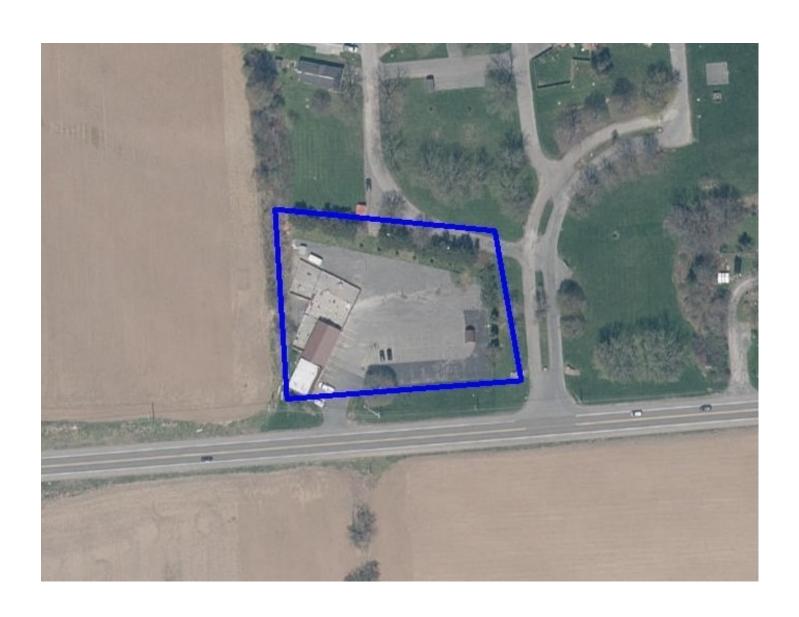

#### **PROPERTY FEATURES**

- Established and Operating Turnkey Doggy Day Care Business and Real Estate
- Recently Expanded and Upgraded 4,600 SF Building on 1.84 Acres
- Great Visibility on St. Rt. 5 with 293' Road Frontage and 12,500 ADT
- Grooming Area Available for Lease and Other Income Opportunity Potential