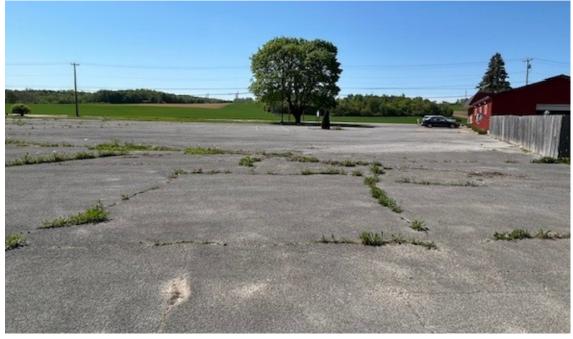

#### **PROPERTY FEATURES**

- Established and Operating Turnkey Doggy Day Care Business and Real Estate
- Recently Expanded and Upgraded 4,600 SF Building on 1.84 Acres
- Great Visibility on St. Rt. 5 with 293' Road Frontage and 12,500 ADT
- Grooming Area Available for Lease and Other Income Opportunity Potential