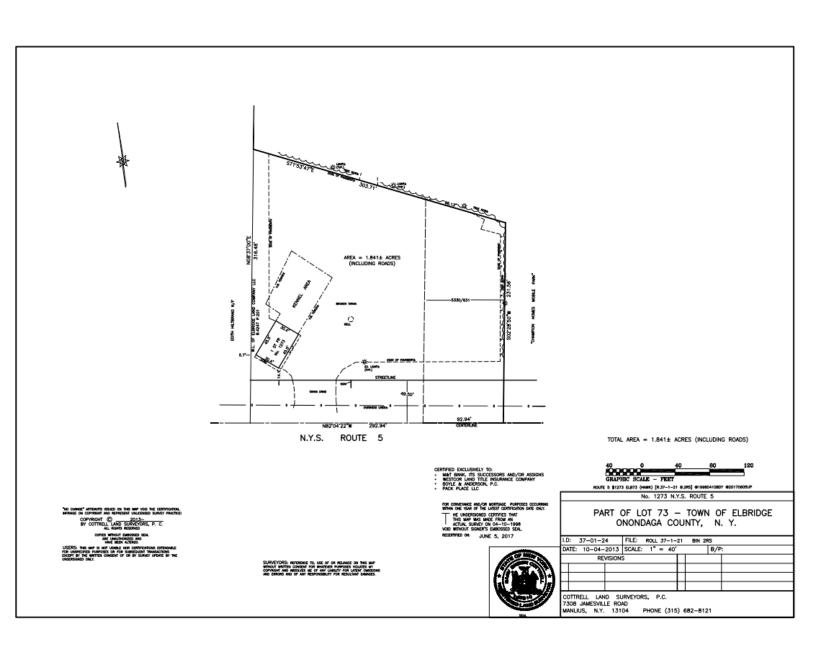

#### **PROPERTY FEATURES**

- Established and Operating Turnkey Doggy Day Care Business and Real Estate
- Recently Expanded and Upgraded 4,600 SF Building on 1.84 Acres
- Great Visibility on St. Rt. 5 with 293' Road Frontage and 12,500 ADT
- Grooming Area Available for Lease and Other Income Opportunity Potential