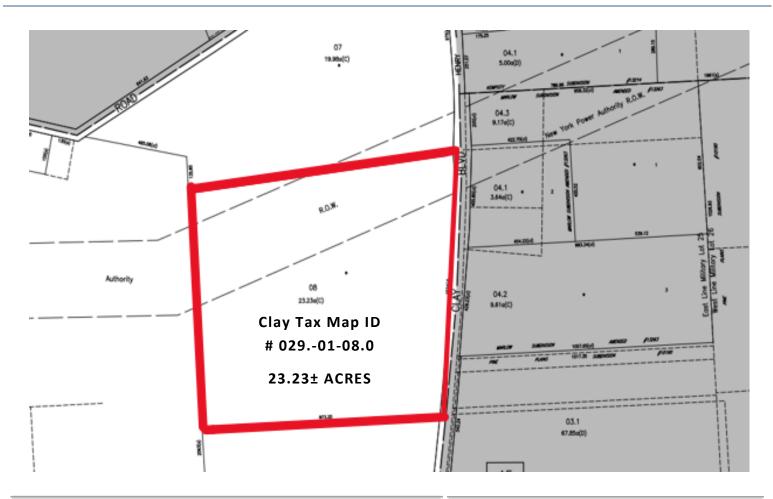

# **PROPERTY SITE PLAN**

# **PROPERTY DETAILS**

| Acreage:                                         | 23.23± Acres                                      |
|--------------------------------------------------|---------------------------------------------------|
| <ul> <li>Buildable Land Area:</li> </ul>         | Approximately 18± acres                           |
| Frontage:                                        | Approximately 1,074' frontage on Henry Clay Blvd. |
| Building:                                        | 7,200± SF flex building                           |
| <ul> <li>Newly Constructed :</li> </ul>          | Built 2021                                        |
| Clear Height:                                    | 20'                                               |
| <ul> <li>Zoning Class / Jurisdiction:</li> </ul> | R1 Recreational / Town of Clay                    |
| Asking Price:                                    | \$2,500,000.00 / \$107,619 per acre               |