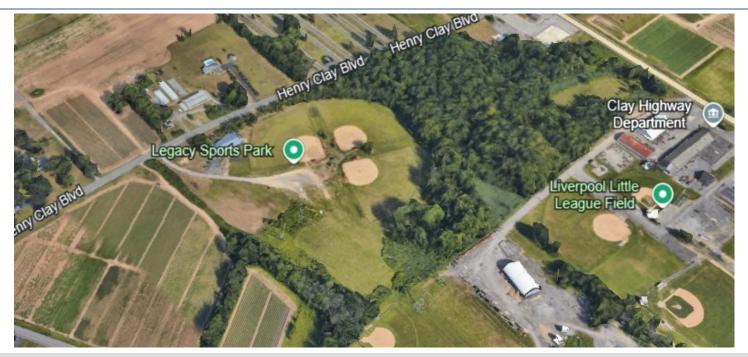

## **KEY FEATURES**

- Located near busy State Route 31 at Henry Clay Blvd. intersection, less than a mile from NYS Route 481.
- Currently used as recreational & training facility with 3 softball diamonds.
- Zoning allows multiple other uses including, daycare, religious institution, and instructional facility.
- Approximately one mile from the future home of MICRON Development site.