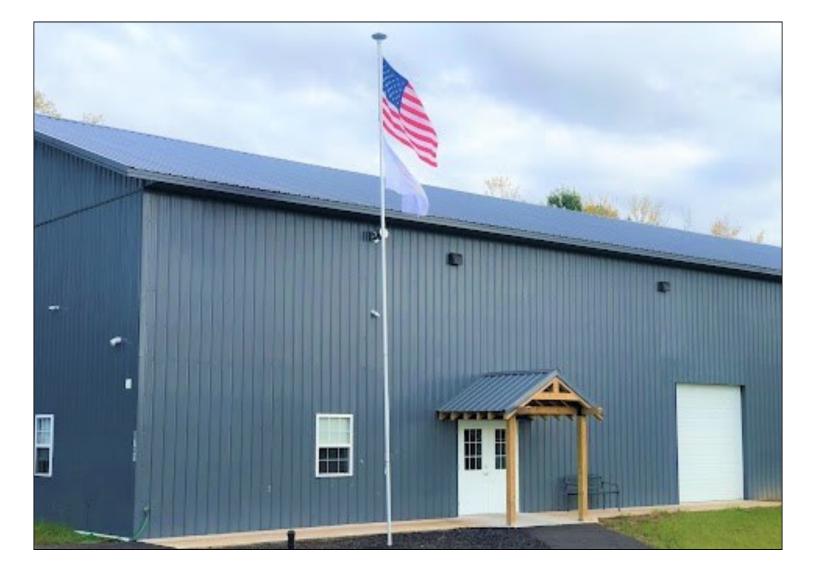

# **BUILDING PHOTO**

# **PROPERTY DETAILS**

| Acreage:                                         | 23.23± Acres                                      |
|--------------------------------------------------|---------------------------------------------------|
| <ul> <li>Buildable Land Area:</li> </ul>         | Approximately 18± acres                           |
| Frontage:                                        | Approximately 1,074' frontage on Henry Clay Blvd. |
| Building:                                        | 7,200± SF flex building                           |
| <ul> <li>Newly Constructed :</li> </ul>          | Built 2021                                        |
| Clear Height:                                    | 20'                                               |
| <ul> <li>Zoning Class / Jurisdiction:</li> </ul> | R1 Recreational / Town of Clay                    |
| Asking Price:                                    | \$2,500,000.00 / \$107,619 per acre               |