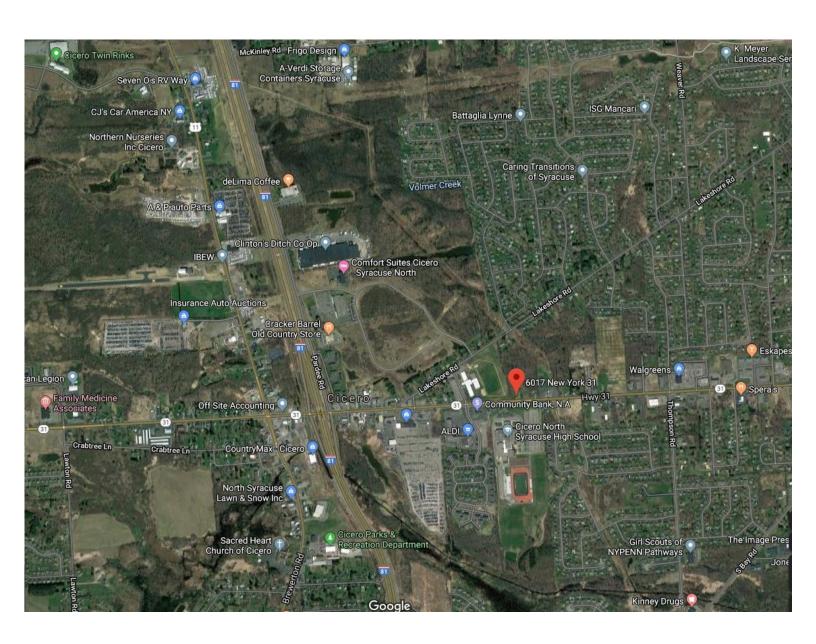

6017 State Route 31, Cicero, NY 13039

# **PROPERTY FEATURES**

- 2.95+/- acre development site zoned General Commercial
- 227' Route 31 Road Frontage
- Site is  $^{1}/_{2}$  mile from I-81 and 3 miles from Micron
- High visibility site across from CNS High School
- Located on main retail corridor