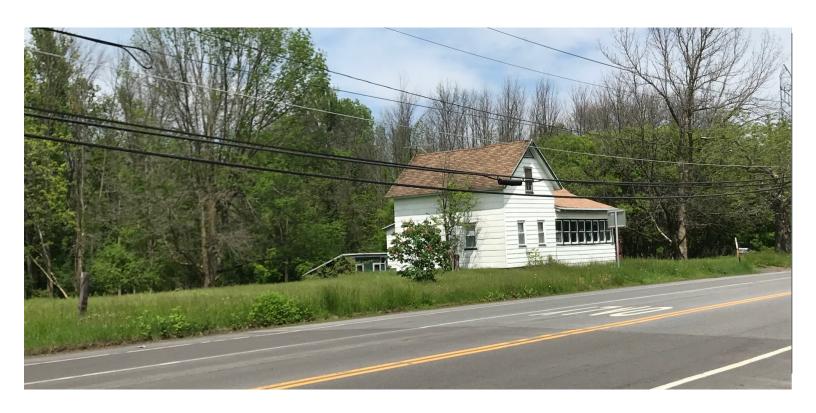

6017 State Route 31, Cicero, NY 13039

# **PROPERTY FEATURES**

- 2.95+/- acre development site zoned General Commercial
- 227' Route 31 Road Frontage
- Site is  $^{1}/_{2}$  mile from I-81 and 3 miles from Micron
- High visibility site across from CNS High School
- Located on main retail corridor

# **FOR SALE | LAND**

6017 State Route 31, Cicero, NY 13039