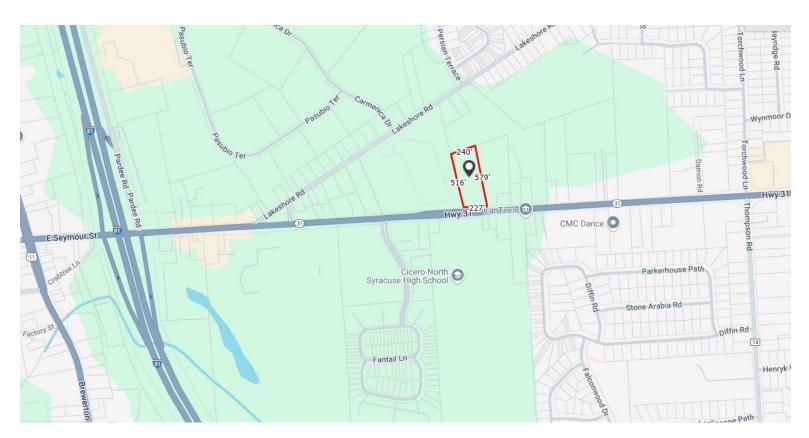

# **PROPERTY FEATURES**

- 2.95+/- acre development site zoned General Commercial
- 227' Route 31 Road Frontage
- Site is  $^{1}/_{2}$  mile from I-81 and 3 miles from Micron
- High visibility site across from CNS High School
- Located on main retail corridor