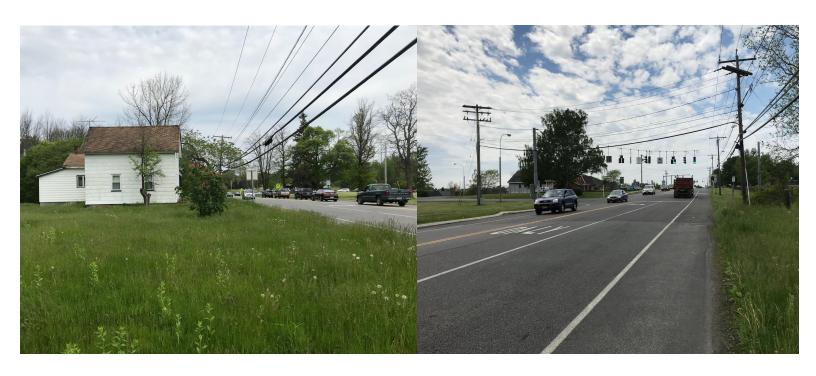

# **PROPERTY FEATURES**

- 2.95+/- acre development site zoned General Commercial
- 227' Route 31 Road Frontage
- Site is  $^{1}/_{2}$  mile from I-81 and 3 miles from Micron
- High visibility site across from CNS High School
- Located on main retail corridor

## **TRAFFIC COUNTS**

- Interstate 81—46,700
- Route 11—26,200
- Route 31—12,600

Source: STDB