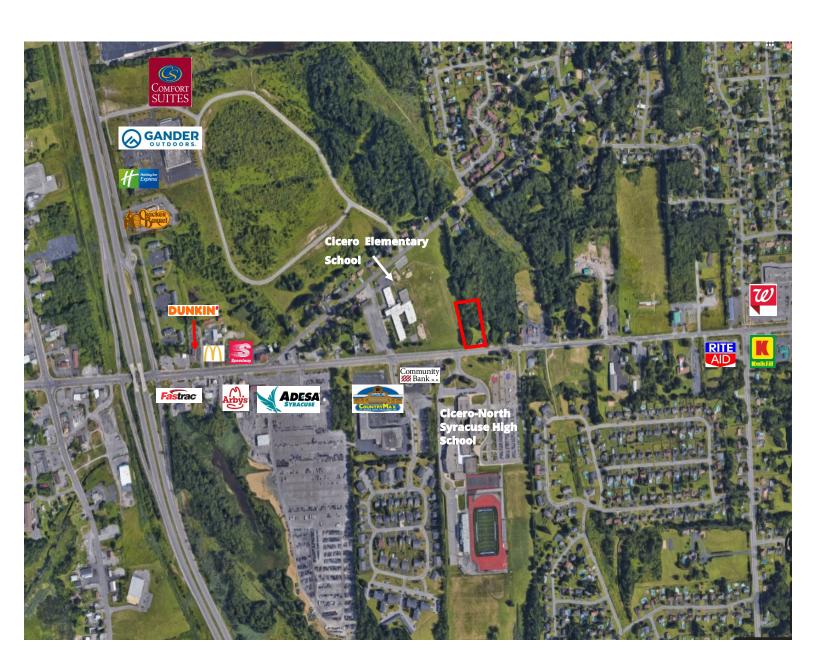

# **PROPERTY FEATURES**

- 2.95+/- acre development site zoned General Commercial
- 227' Route 31 Road Frontage
- Site is  $^{1}/_{2}$  mile from I-81 and 3 miles from Micron
- High visibility site across from CNS High School
- Located on main retail corridor