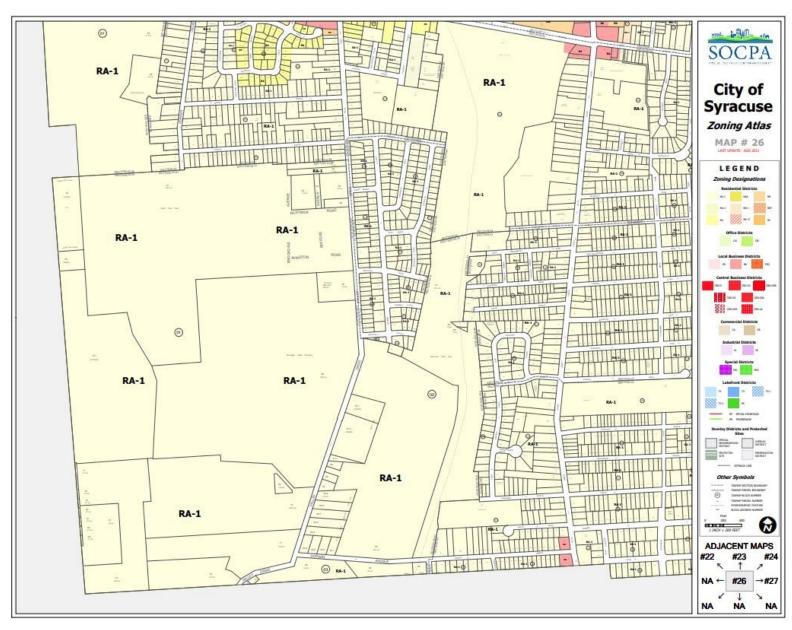

### **PROPERTY FEATURES**

- Level Site
- RA-1 Zoning
- All public utilities along Valley Drive