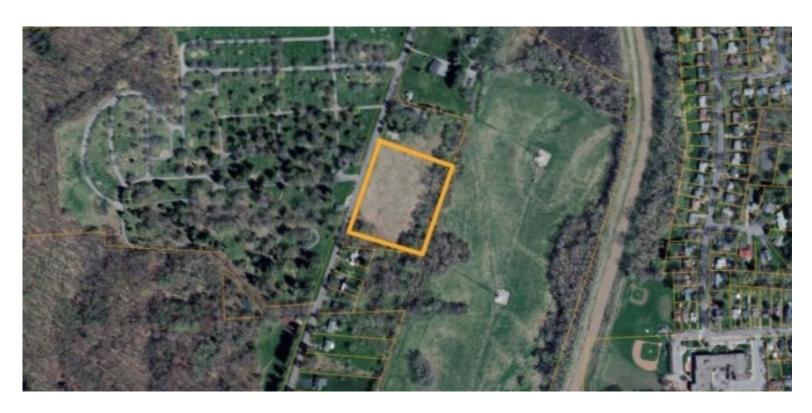

2407 Valley Drive, Syracuse, NY 13207

### **PROPERTY FEATURES**

- Level Site
- RA-1 Zoning
- All public utilities along Valley Drive