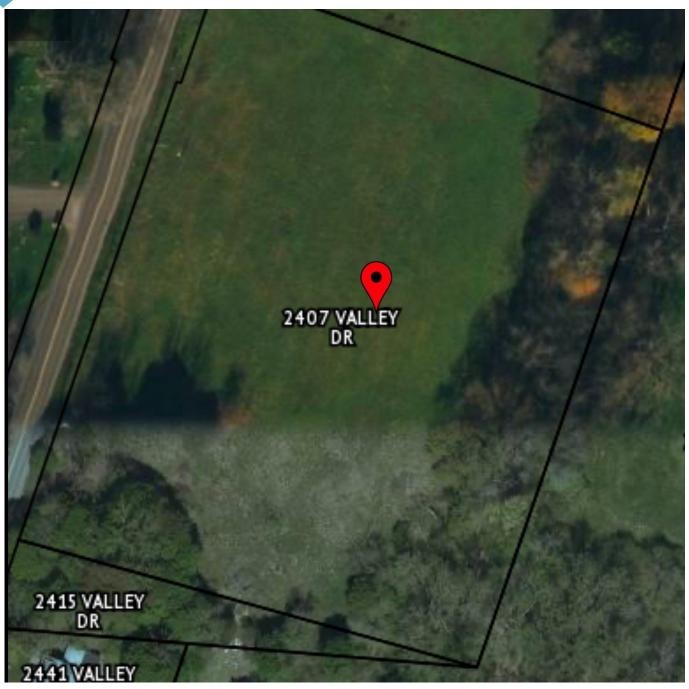

2407 Valley Drive, Syracuse, NY 13207

### **PROPERTY FEATURES**

- Level Site
- RA-1 Zoning
- All public utilities along Valley Drive