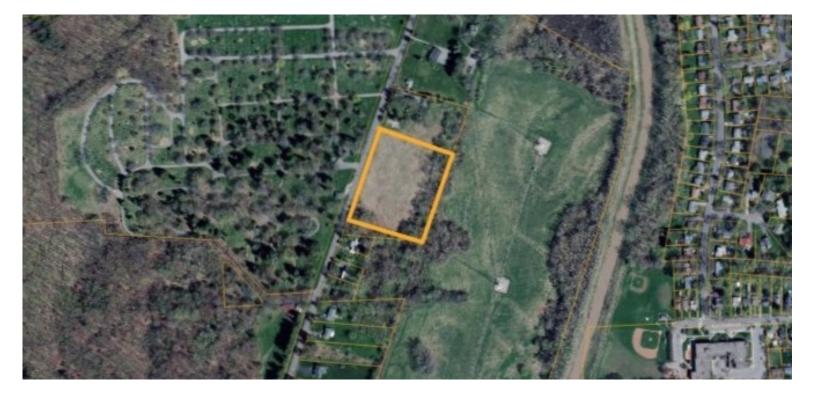

## **PROPERTY FEATURES**

- 4 +/- Acres
- Level Site
- RA-1 Zoning

# • All public utilities along Valley Drive

• Across from Valley cemetery, near Webster's Pond