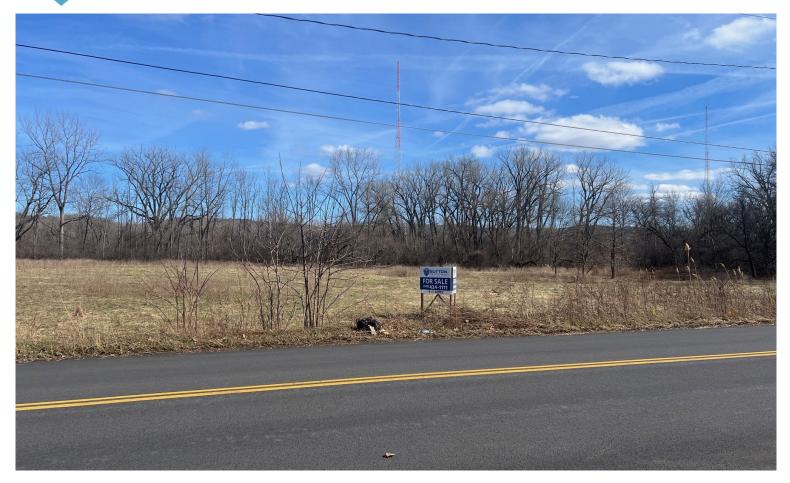

2407 Valley Drive, Syracuse, NY 13207

## **PROPERTY FEATURES**

- 4 +/- Acres
- Level Site
- RA-1 Zoning

# • All public utilities along Valley Drive

• Across from Valley cemetery, near Webster's Pond