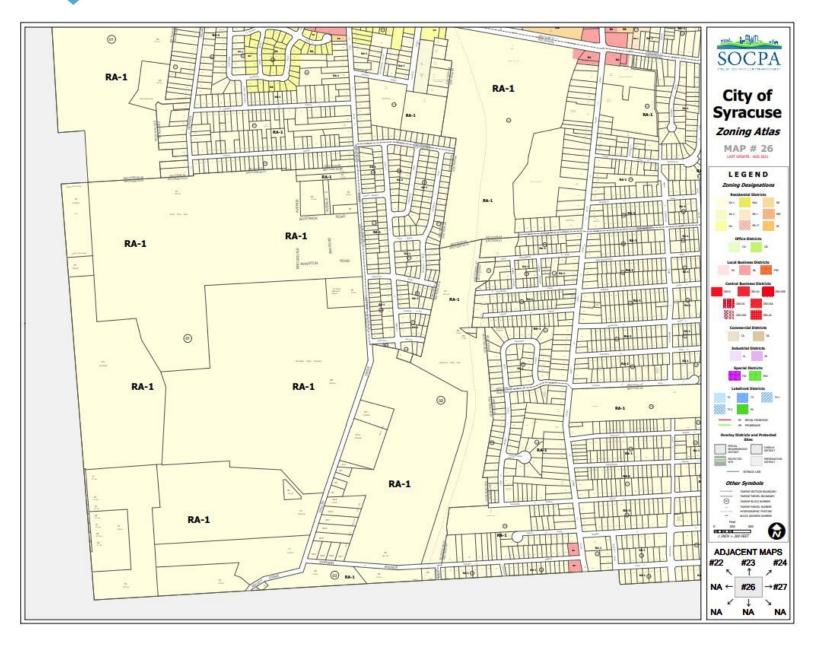

2407 Valley Drive, Syracuse, NY 13207



## **PROPERTY FEATURES**

- 4 +/- Acres
- Level Site
- RA-1 Zoning

# • All public utilities along Valley Drive

• Across from Valley cemetery, near Webster's Pond

# CONTACT EXCLUSIVE AGENT(S):

Benjamin W. Feinberg Real Estate Salesperson 315.447.9212 ben.feinberg@suttoncos.com

#### SUTTON REAL ESTATE COMPANY

525 Plum Street, Suite 100 Syracuse, New York 13204 315.424.1111 www.suttoncos.com



## FOR SALE | LAND

2407 Valley Drive, Syracuse, NY 13207



## CONTACT EXCLUSIVE AGENT(S):

Benjamin W. Feinberg Real Estate Salesperson 315.447.9212 ben.feinberg@suttoncos.com

#### SUTTON REAL ESTATE COMPANY

525 Plum Street, Suite 100 Syracuse, New York 13204 315.424.1111 www.suttoncos.com



2407 Valley Drive, Syracuse, NY 13207



## CONTACT EXCLUSIVE AGENT(S):

**Benjamin W. Feinberg** 

Real Estate Salesperson

315.447.9212

ben.feinberg@suttoncos.com

#### SUTTON REAL ESTATE COMPANY

525 Plum Street, Suite 100 Syracuse, New York 13204 315.424.1111 www.suttoncos.com





### **DEMOGRAPHICS**

|                         | 2 Mile    | 5 Mile    | 10 Mile   |
|-------------------------|-----------|-----------|-----------|
| Population              | 23,442    | 137,485   | 317,837   |
| Households              | 9,467     | 54,559    | 131,533   |
| Median Age              | 42.6      | 34.1      | 38.4      |
| Median Household Income | \$49,906  | \$47,566  | \$58,863  |
| Median Home Value       | \$132,812 | \$161,694 | \$165,559 |

### **TRAFFIC COUNTS**

- Crafton Ave N. —5,061
- Chaffee Ave N. —4,889
- E Chaf