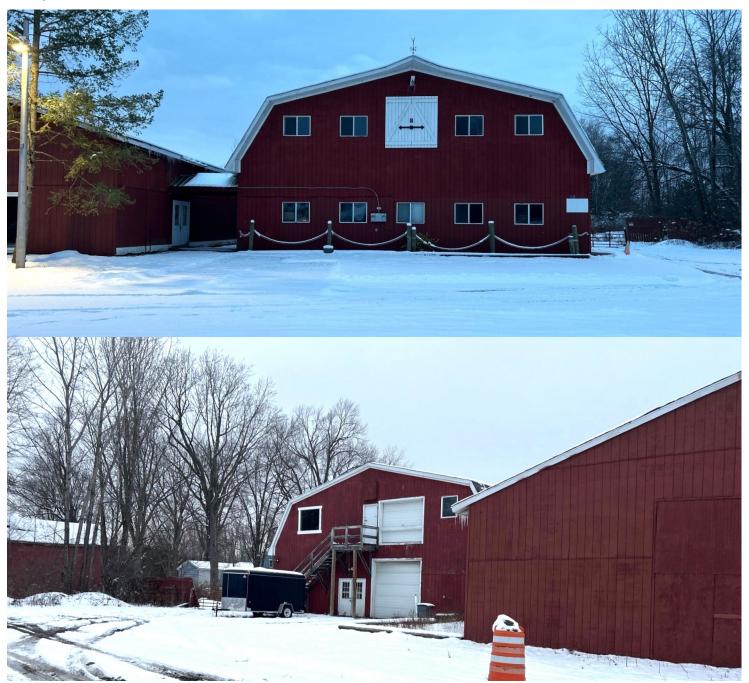

## **PROPERTY FEATURES**

- Two Warehouse Buildings totaling 10,500 SF with drive-ins on 1.68 Acres
- Single-story insulated 5,000 SF Building with new interior & exterior lighting
- Two-story 5,500 SF Building with 1st Floor tenant and 2nd Floor Open Space
- Water, Gas, Sewer & Septic, Electric & High Speed Internet
- Just 3 miles to Rt. 298 and 13 miles (20 minute drive) to Micron Technology Site