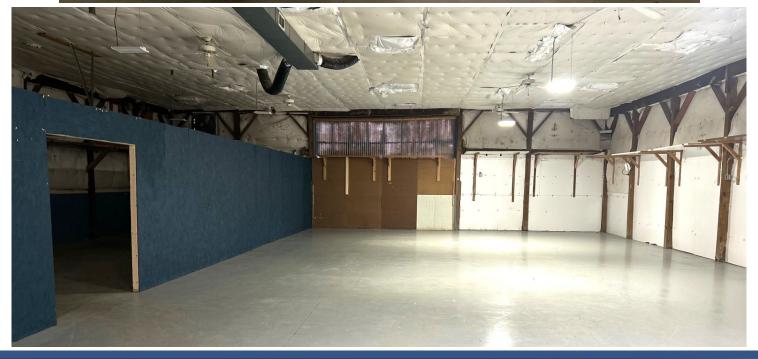

## **PROPERTY FEATURES**

- Two Warehouse Buildings totaling 10,500 SF with drive-ins on 1.68 Acres
- Single-story insulated 5,000 SF Building with new interior & exterior lighting
- Two-story 5,500 SF Building with 1st Floor tenant and 2nd Floor Open Space
- Water, Gas, Sewer & Septic, Electric & High Speed Internet
- Just 3 miles to Rt. 298 and 13 miles (20 minute drive) to Micron Technology Site