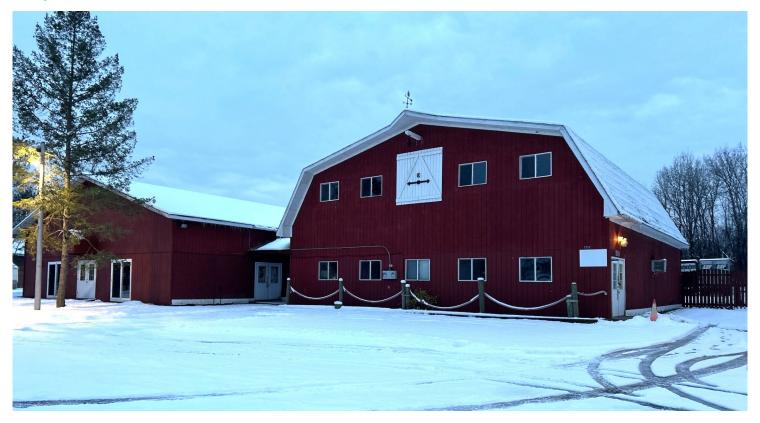

## **PROPERTY FEATURES**

- Two Warehouse Buildings totaling 10,500 SF with drive-ins on 1.68 Acres
- Single-story insulated 5,000 SF Building with new interior & exterior lighting
- Two-story 5,500 SF Building with 1st Floor tenant and 2nd Floor Open Space
- Water, Gas, Sewer & Septic, Electric & High Speed Internet
- Just 3 miles to Rt. 298 and 13 miles (20 minute drive) to Micron Technology Site