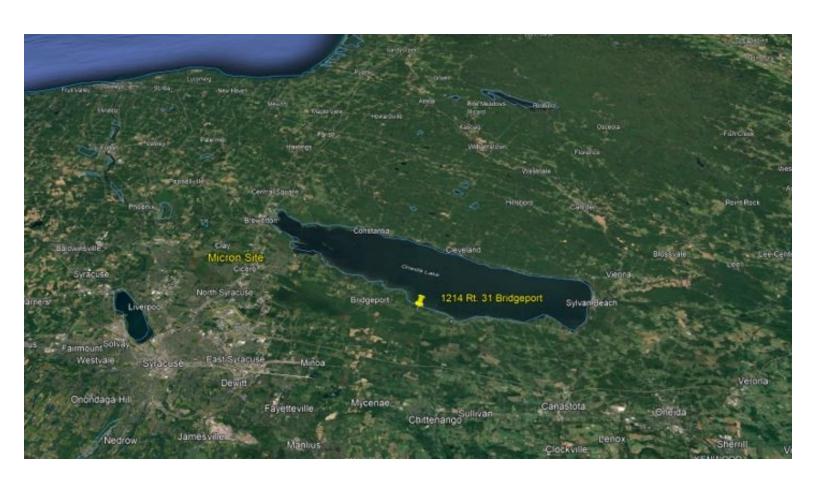

## **PROPERTY FEATURES**

- Two Warehouse Buildings totaling 10,500 SF with drive-ins on 1.68 Acres
- Single-story insulated 5,000 SF Building with new interior & exterior lighting
- Two-story 5,500 SF Building with 1st Floor tenant and 2nd Floor Open Space
- Water, Gas, Sewer & Septic, Electric & High Speed Internet
- Just 3 miles to Rt. 298 and 13 miles (20 minute drive) to Micron Technology Site