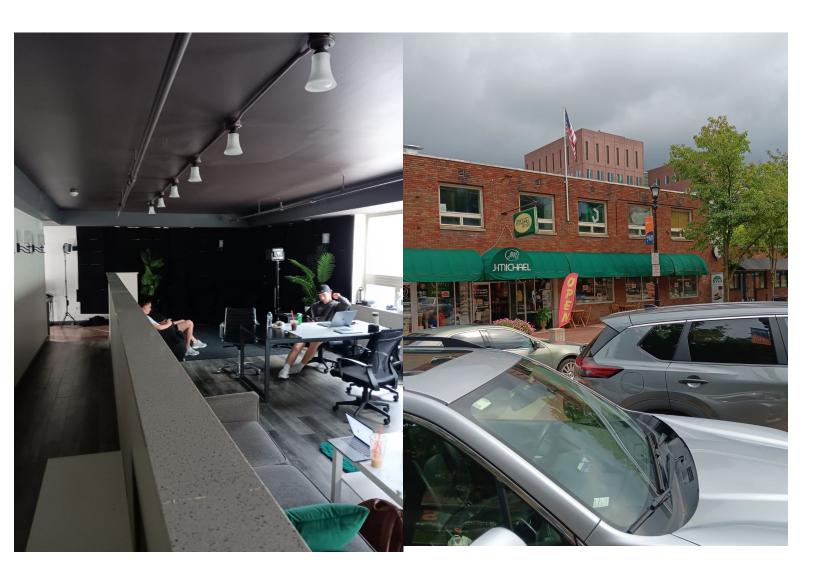

# FOR LEASE | RETAIL, OFFICE

171 Marshall Street, Syracuse, New York 13210

## **PROPERTY FEATURES**

- First and Second Floor Space
- Available June 1st 2026
- Approx. 3100 SF per floor
- Can be subdivided

- 2 handicap accessible bathrooms
- Owner incentivizes for right tenant
- \$100/Sf Downstairs & \$75/SF Upstairs