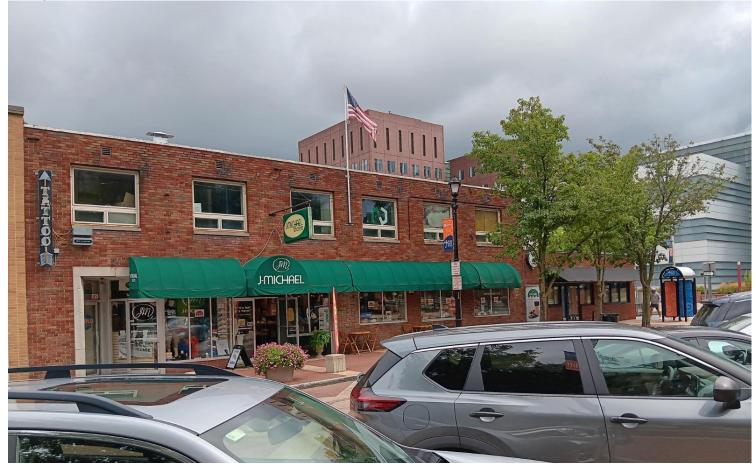

## FOR LEASE | RETAIL, OFFICE

171 Marshall Street, Syracuse, New York 13210

## **PROPERTY FEATURES**

- First and Second Floor Space
- Available June 1st 2026
- Approx. 3100 SF per floor
- Can be subdivided

- 2 handicap accessible bathrooms
- Owner incentivizes for right tenant
- \$100/Sf Downstairs & \$75/SF Upstairs