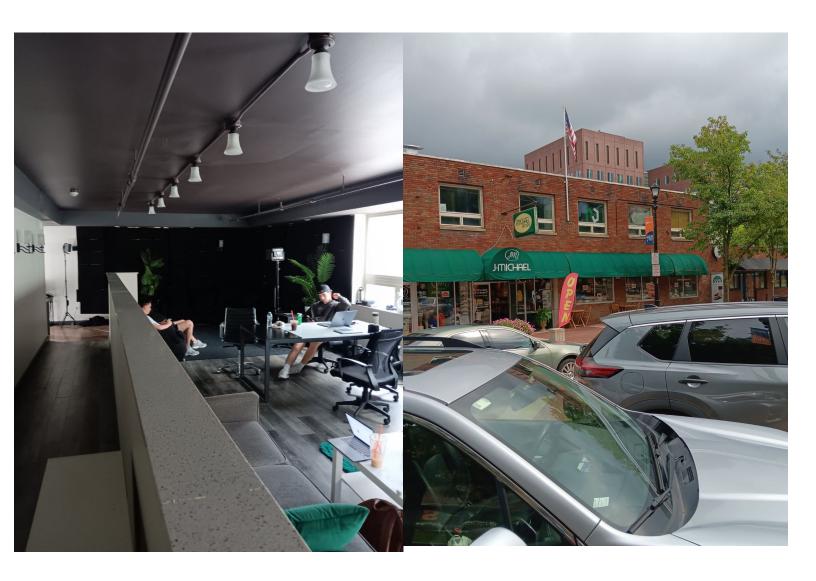

## **PROPERTY FEATURES**

- Second Floor Space
- Approx. 2200-3200 SF
- 2 handicap accessible bathrooms

- Prime retail space with nice layout
- Natural light
- This space is being offered at below market rental rate

# FOR LEASE | RETAIL, OFFICE

171 Marshall Street, Syracuse, New York 13210