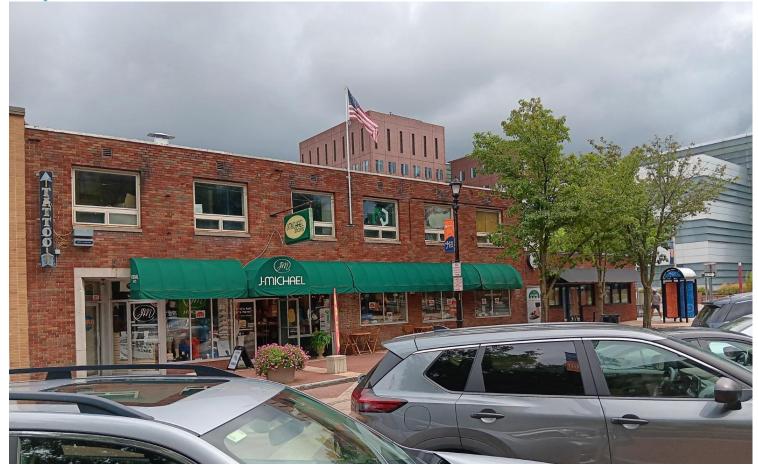

## **FOR LEASE | RETAIL, OFFICE**

171 Marshall Street, Syracuse, New York 13210

## **PROPERTY FEATURES**

- Second Floor Space
- Approx. 2200-3200 SF
- 2 handicap accessible bathrooms

- Prime retail space with nice layout
- Natural light
- This space is being offered at below market rental rate

# FOR LEASE | RETAIL, OFFICE

171 Marshall Street, Syracuse, New York 13210