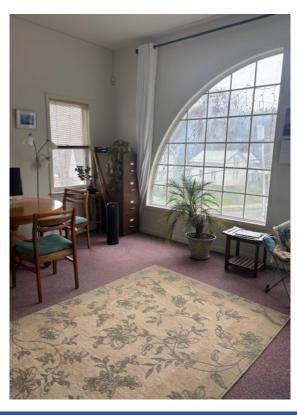

## **PROPERTY FEATURES**

- 7,686 +/- SF Suburban Office Building
- Situated on a 1.29 +/- acre parcel
- Zoned Commercial Professional Office
- Wood construction with cedar siding
- 40+ parking spaces on three parking lots
- 3 Floors with same level entry from each parking lot
- Fully Leased with office/retail tenants
- Several spaces recently renovated
- Property has direct access to Jamesville Road and Rt. 173 I481 Interchange