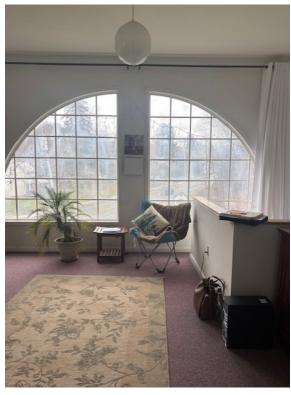

## **PROPERTY FEATURES**

- 7,686 +/- SF Suburban Office Building
- Situated on a 1.29 +/- acre parcel
- Zoned Commercial Professional Office
- Wood construction with cedar siding
- 40+ parking spaces on three parking lots
- 3 Floors with same level entry from each parking lot
- Fully Leased with office/retail tenants
- Several spaces recently renovated
- Property has direct access to Jamesville Road and Rt. 173 I481 Interchange