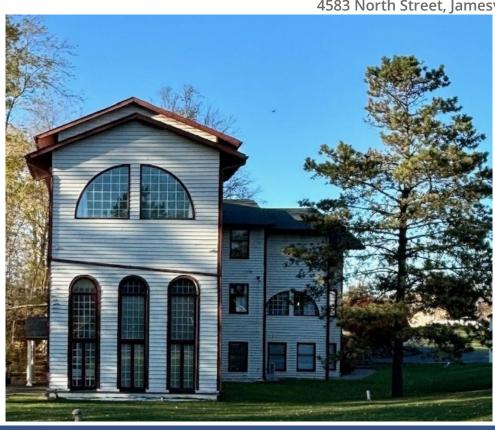

## **GRACE COURT**

4583 North Street, Jamesville, NY 13078

## **PROPERTY FEATURES**

- 7,686 +/- SF Suburban Office Building
- Situated on a 1.29 +/- acre parcel
- Zoned Commercial Professional Office
- Wood construction with cedar siding
- 40+ parking spaces on three parking lots
- 3 Floors with same level entry from each parking lot
- Fully Leased with office/retail tenants
- Several spaces recently renovated
- Property has direct access to Jamesville Road and Rt. 173 I481 Interchange