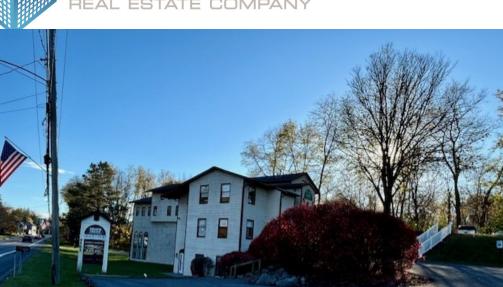

## **GRACE COURT**

4583 North Street, Jamesville, NY 13078

## **PROPERTY FEATURES**

- 7,686 +/- SF Suburban Office Building
- Situated on a 1.29 +/- acre parcel
- Zoned Commercial Professional Office
- Wood construction with cedar siding
- 40+ parking spaces on three parking lots
- 3 Floors with same level entry from each parking lot
- Fully Leased with office/retail tenants
- Several spaces recently renovated
- Property has direct access to Jamesville Road and Rt. 173 I481 Interchange