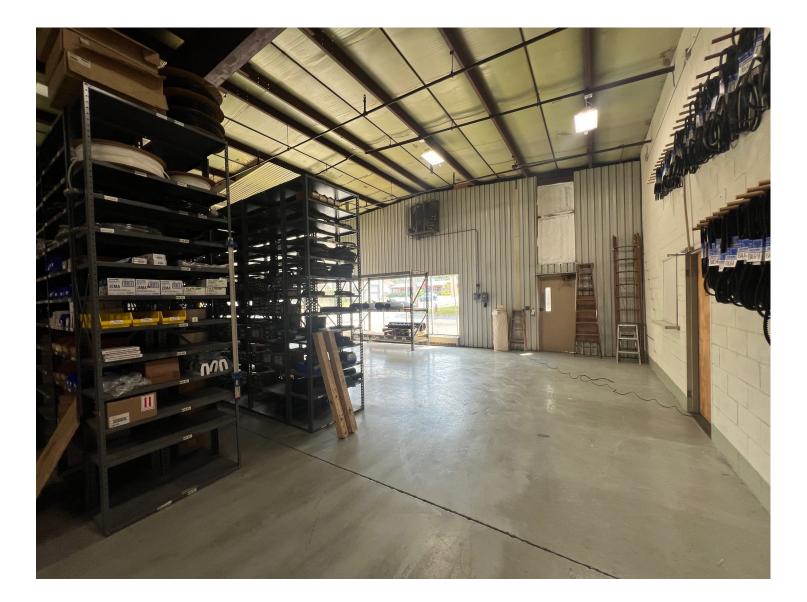

### **PROPERTY FEATURES**

- 14,476 SF Building on Approximately 1 Acre
- 11,900 SF Clean Warehouse with 14 1/2 Foot Clearence
- 1- 10'x 10' Overhead Door with Dock and Ramp for Drive In
- Wet Sprinkler System
- Minutes from Rt 81 & Rt 11

- 3 Phase Power 240 Volt 300 AMP
- 2,576 SF of Office Space
  - 5- Private Offices
  - Large Open Area
  - Conference Room
  - Kitchenette