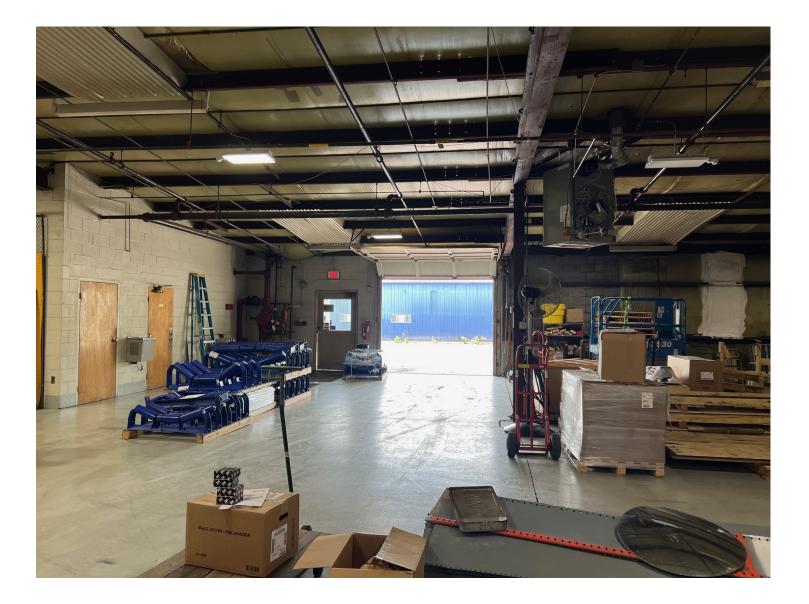

### **PROPERTY FEATURES**

- 14,476 SF Building on Approximately 1 Acre
- 11,900 SF Clean Warehouse with 14 1/2 Foot Clearence
- 1- 10'x 10' Overhead Door with Dock and Ramp for Drive In
- Wet Sprinkler System
- Minutes from Rt 81 & Rt 11

- 3 Phase Power 240 Volt 300 AMP
- 2,576 SF of Office Space
  - 5- Private Offices
  - Large Open Area
  - Conference Room
  - Kitchenette