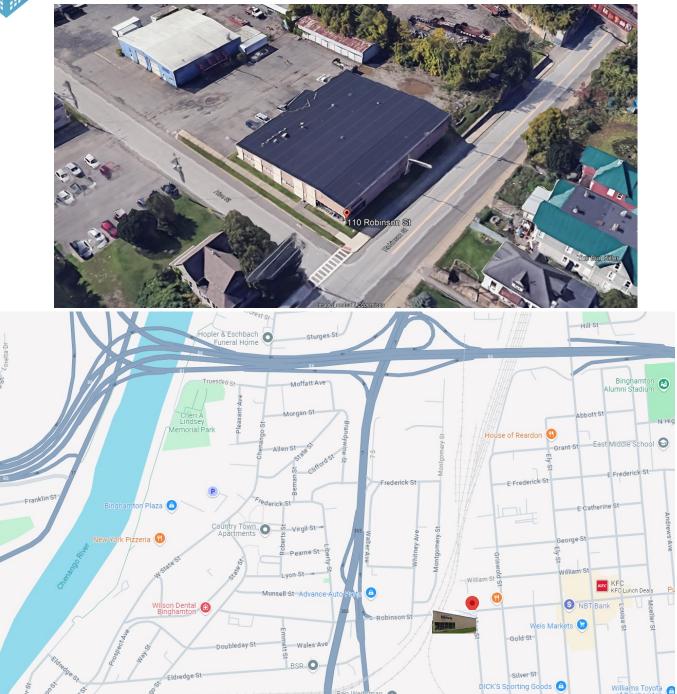

# FOR SALE OR LEASE | FLEX

110 Robinson St., Binghamton, NY 13904

110 Robinson St., Binghamton, NY 13904