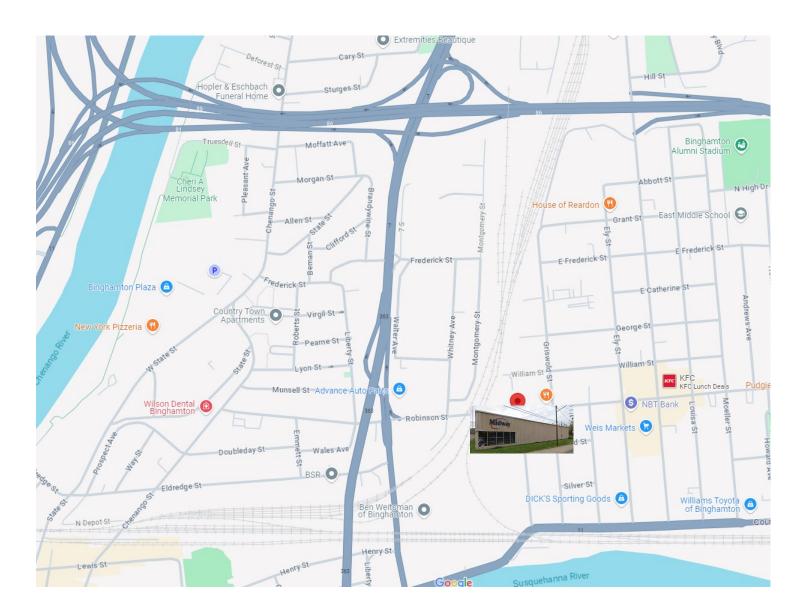

# FOR SALE OR LEASE | FLEX

110 Robinson St., Binghamton, NY 13904

110 Robinson St., Binghamton, NY 13904