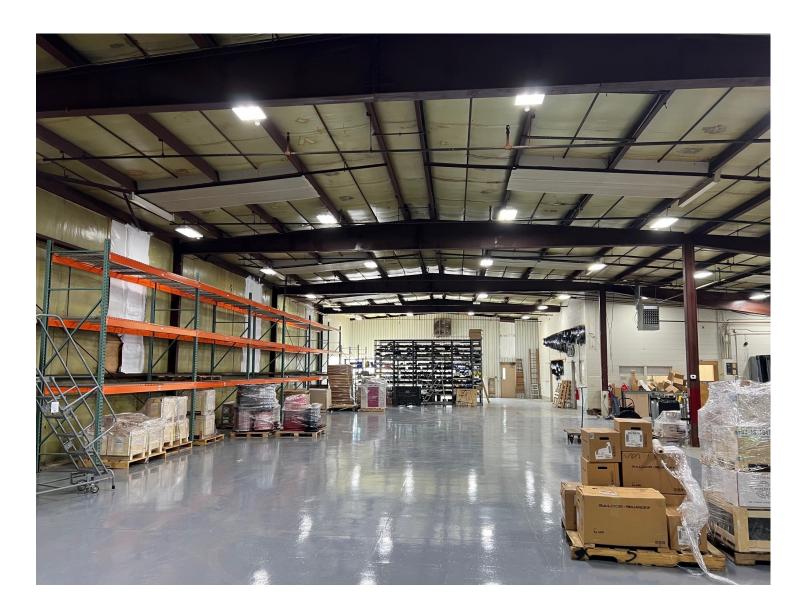

### **PROPERTY FEATURES**

- 14,476 SF Building on Approximately 1 Acre
- 11,900 SF Clean Warehouse with 14 1/2 Foot Clearence
- 1- 10'x 10' Overhead Door with Dock and Ramp for Drive In
- Wet Sprinkler System
- Minutes from Rt 81 & Rt 11

- 3 Phase Power 240 Volt 300 AMP
- 2,576 SF of Office Space
  - 5- Private Offices
  - Large Open Area
  - Conference Room
  - Kitchenette