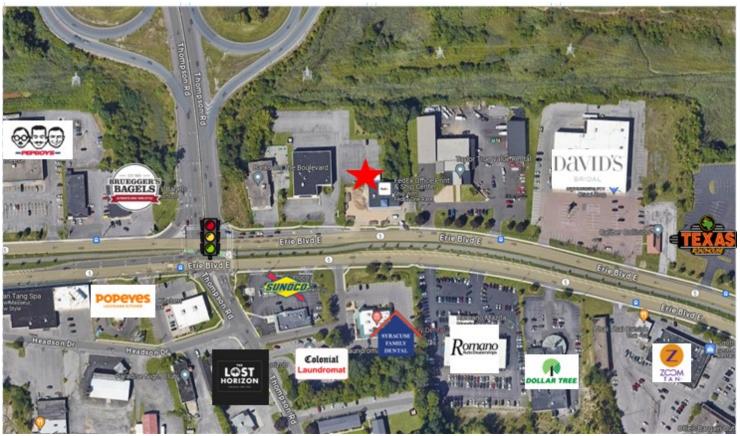

# **FOR SALE, INVESTMENT**

3125 Erie Blvd. E., DeWitt, NY 13214

## **PROPERTY FEATURES**

- Investment Grade Tenancy- FedEx Corporation (S&P:BBB)
- Capitalization Rate 7%
- 25 Years of Occupancy with Approximately Eight Years Remaining on NNN Lease Term
- Two Five Year Renewal Options
- Year Built 1999 with a Complete Renovation in 2023
- 6,000 SF Building with 30 Plus Parking Spaces