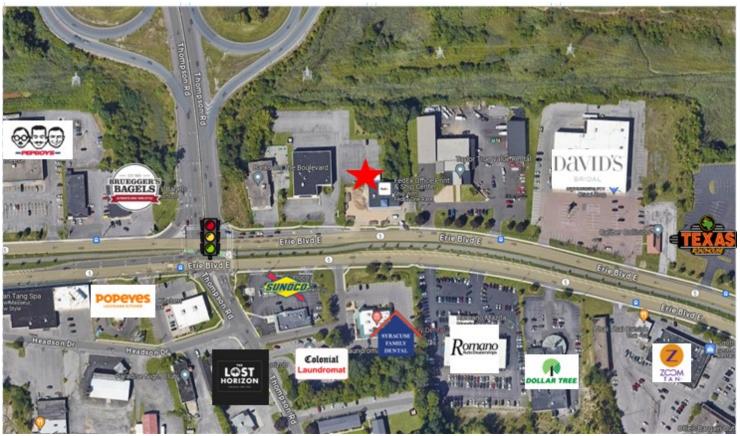

# **FOR SALE, INVESTMENT**

3125 Erie Blvd. E., DeWitt, NY 13214

## **PROPERTY FEATURES**

- Investment Grade Tenancy- FedEx Corporation (S&P:BBB)
- Capitalization Rate 6.75%
- 25 Years of Occupancy with Approximately Nine Years Remaining on NNN Lease Term
- Two Five Year Renewal Options
- Year Built 1999 with a Complete Renovation in 2023
- 6,000 SF Building with 30 Plus Parking Spaces