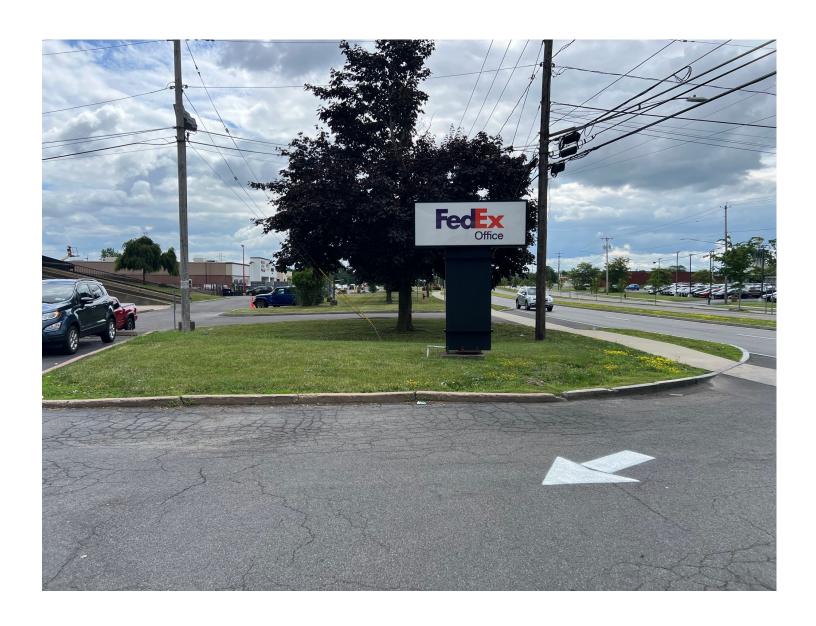

## **TRAFFIC COUNTS**

- Erie Blvd Thompson to Bridge Street —18,430
- Thompson Rd & I-690 —21,237

Source: AADT NYS DOT 2022