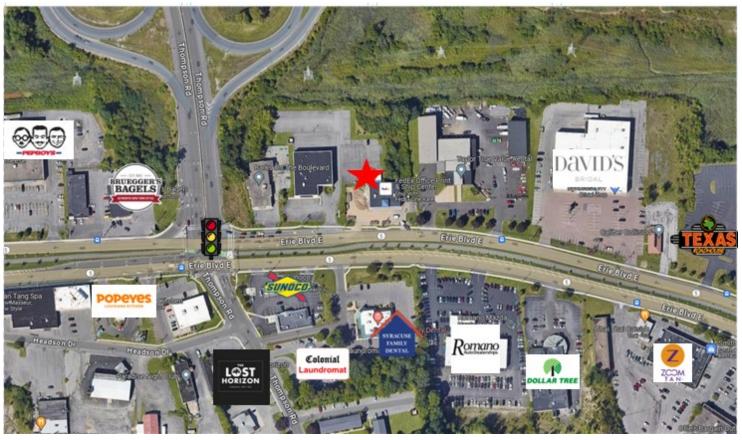

# **FOR SALE, INVESTMENT**

3115-3117 Erie Blvd. E., DeWitt, NY 13214

## **PROPERTY FEATURES**

- Investment Grade Tenancy- FedEx Corporation (S&P:BBB)
- Capitalization Rate 5.7%
- 25 Years of Occupancy with Approximately Ten Years Remaining on NNN Lease Term
- Two Five Year Renewal Options
- Year Built 1999 with a Complete Renovation in 2023
- 6,000 sf Building with 30 Plus Parking Spaces