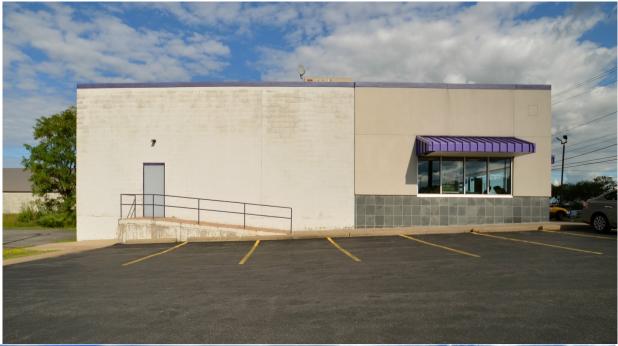

## **PROPERTY FEATURES**

- Investment Grade Tenancy- FedEx Corporation (S&P:BBB)
- Capitalization Rate 5.7%
- 25 Years of Occupancy with Approximately Ten Years Remaining on NNN Lease Term
- Two Five Year Renewal Options
- Year Built 1999 with a Complete Renovation in 2023
- 6,000 sf Building with 30 Plus Parking Spaces