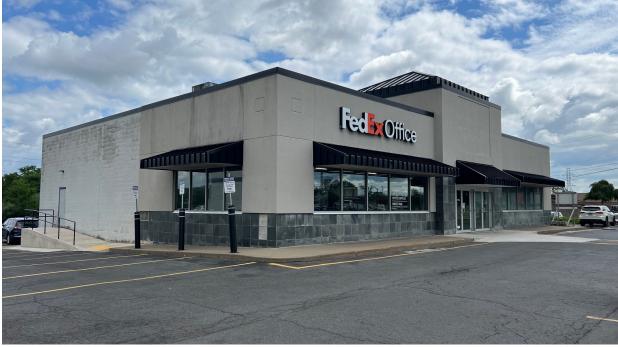

## **PROPERTY FEATURES**

- Investment Grade Tenancy- FedEx Corporation (S&P:BBB)
- Capitalization Rate 5.7%
- 25 Years of Occupancy with Approximately Ten Years Remaining on NNN Lease Term
- Two Five Year Renewal Options
- Year Built 1999 with a Complete Renovation in 2023
- 6,000 sf Building with 30 Plus Parking Spaces

# **FOR SALE, INVESTMENT**

3115-3117 Erie Blvd. E., DeWitt, NY 13214