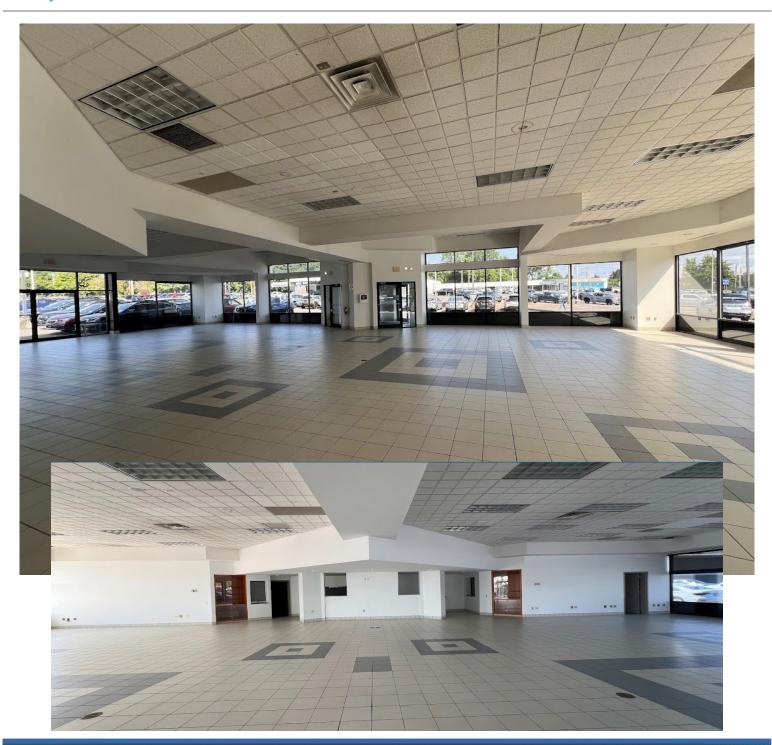

RARE OFFERING! Excess showroom space now available in one of Central New York's high volume auto dealers. All glass perimeter provides plenty of natural light to wide open interior layout. Recently renovated retail building that is also suitable for office and flex space uses. Subdividing of space may be considered. \*Competing automotive uses are restricted.