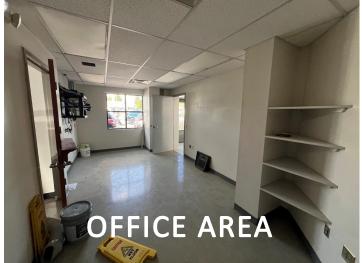

RARE OFFERING! Excess showroom space now available in one of Central New York's high volume auto dealers. All glass perimeter provides plenty of natural light to wide open interior layout. Recently renovated retail building that is also suitable for office and flex space uses. Subdividing of space may be considered. \*Competing automotive uses are restricted.