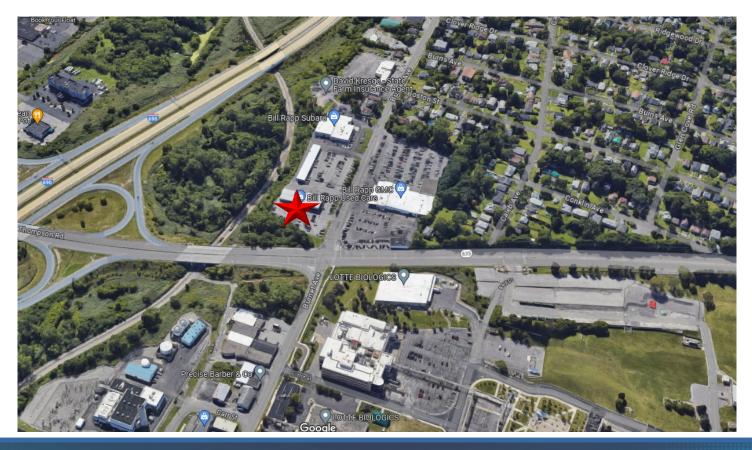

Prime corner location on main commuter & commerce route and situated at highway interchange. Local trade area comprised of well-established neighborhoods in close proximity to major employers and regional shopping & dining districts.

# **BILL RAPP DETAIL CENTER**

3541 Burnet Ave., Syracuse, NY 13206

| DEMOGRAPHICS      |                     |          |          | LATITUDE                           | LONGITUDE   |
|-------------------|---------------------|----------|----------|------------------------------------|-------------|
| By Radius         | 1 Mile              | 2 Mile   | 3 Mile   | 43.062190                          | -76.084970  |
| Population        | 10,102              | 40,283   | 88,035   | TRAFFIC COUNTS                     |             |
| Households        | 4,631 17,021 34,344 |          | 34,344   | Thompson Road at                   | 6,573 AADT  |
| Median HH Income  | \$53,336            | \$55,515 | \$53,193 | Burnet Ave                         | 0,373 AADI  |
| Businesses        | 671                 | 2,694    | 6,538    | I-690 at Thompson Rd E.            | 21,838 AADT |
| Daytime Employees | 6,320               | 26,908   | 74,426   | Thompson Road at<br>Glen Cove Road | 18,759 AADT |