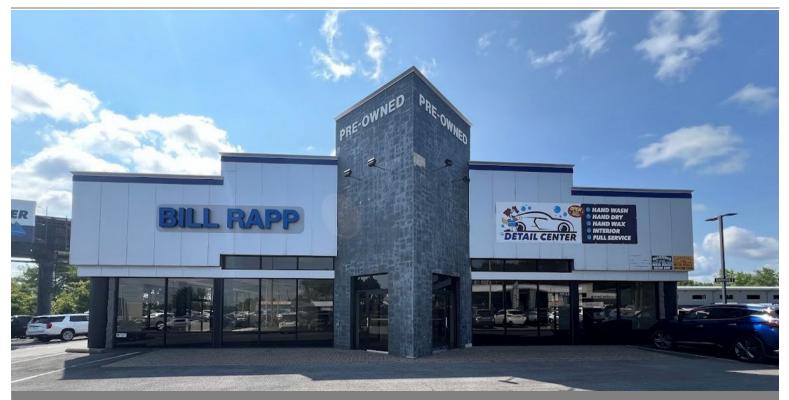

# **BILL RAPP DETAIL CENTER**

3541 Burnet Ave., Syracuse, NY 13206

RARE OFFERING! Excess showroom space now available in one of Central New York's high volume auto dealers. All glass perimeter provides plenty of natural light to wide open interior layout. Recently renovated retail building that is also suitable for office and flex space uses. Subdividing of space may be considered. \*Competing automotive uses are restricted.

Prime corner location on main commuter & commerce route and situated at highway interchange. Local trade area comprised of well-established neighborhoods in close proximity to major employers and regional shopping & dining districts.