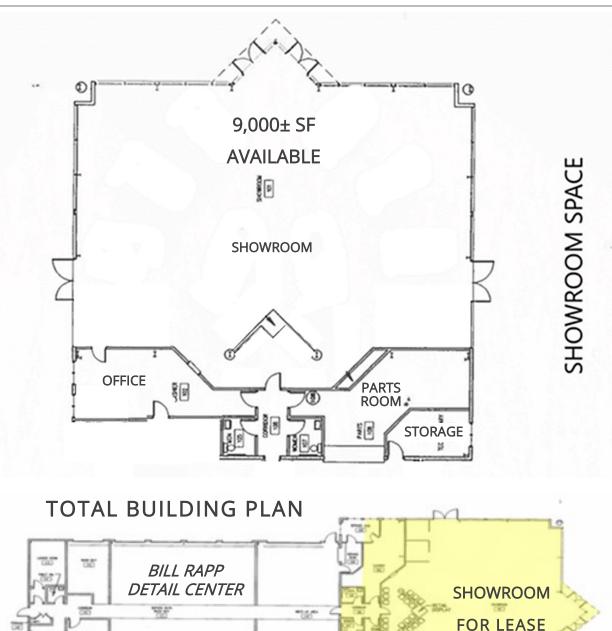

### **PROPERTY DETAILS**

| *            | Space Size:                  | 9,000± SF                                          |  |  |  |
|--------------|------------------------------|----------------------------------------------------|--|--|--|
| *            | Parking:                     | Approximately 20± spaces for tenant                |  |  |  |
| *            | Zoning Class / Jurisdiction: | CM Commercial / City of Syracuse                   |  |  |  |
| *            | Signage:                     | Available on storefront façade / monument possible |  |  |  |
| *            | Lease Rate:                  | \$10.00SF Modified Gross                           |  |  |  |
| *            | Improvement Allowance:       | Negotiable                                         |  |  |  |
| KEY FEATURES |                              |                                                    |  |  |  |

RARE OFFERING! Excess showroom space now available in one of Central New York's high volume auto dealers. All glass perimeter provides plenty of natural light to wide open interior layout. Recently renovated retail building that is also suitable for office and flex space uses. Subdividing of space may be considered. \*Competing automotive uses are restricted.