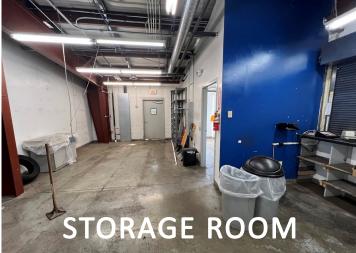

RARE OFFERING! Excess showroom space now available in one of Central New York's high volume auto dealers. All glass perimeter provides plenty of natural light to wide open interior layout. Recently renovated retail building that is also suitable for office and flex space uses. Subdividing of space may be considered. \*Competing automotive uses are restricted.