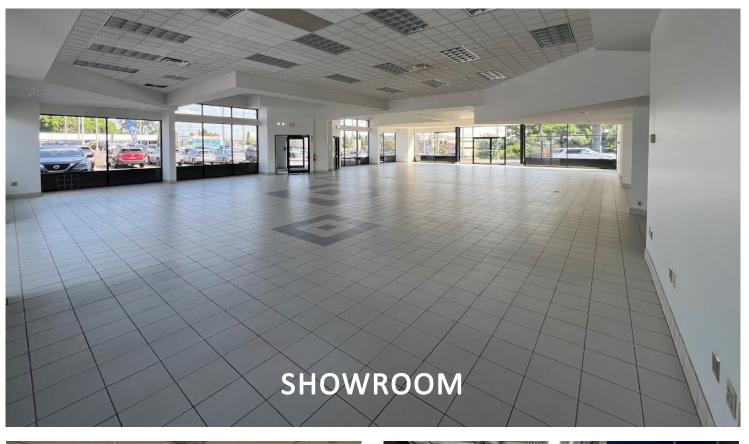

RARE OFFERING! Excess showroom space now available in one of Central New York's high volume auto dealers. All glass perimeter provides plenty of natural light to wide open interior layout. Recently renovated retail building that is also suitable for office and flex space uses. Subdividing of space may be considered. \*Competing automotive uses are restricted.