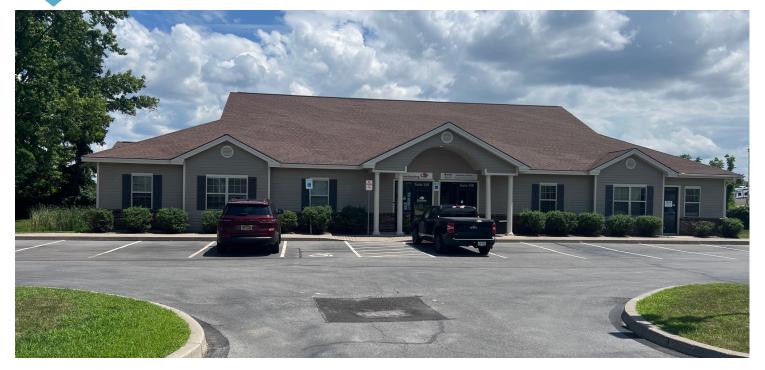

## **SHERWOOD OFFICE PARK**

6702 Buckley Road Suite 140, Syracuse, NY 13212

## **PROPERTY FEATURES**

- Class B+ Office Space 3,150 SF Suite 140
- 6 Private Offices with Windows
- 1 Large Conference Room (Seat 10-12)
- Kitchenette/Breakroom
- Bull pen area (700 SF)

- Secured File Storage
- Reception area
- Easy access to NYS Thruway and Interstate 81
- Minutes to Downtown and Syracuse Airport
- Signage on Buckley Road