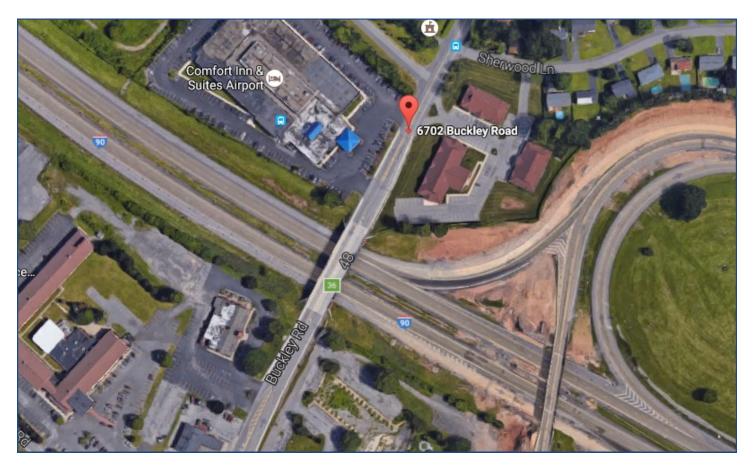

## **SHERWOOD OFFICE PARK**

6702 Buckley Road Suite 140, Syracuse, NY 13212

## **PROPERTY FEATURES**

- Class B+ Office Space 3,150 SF Suite 140
- 6 Private Offices with Windows
- 1 Large Conference Room (Seat 10-12)
- Kitchenette/Breakroom
- Bull pen area (700 SF)

- Secured File Storage
- Reception area
- Easy access to NYS Thruway and Interstate 81
- Minutes to Downtown and Syracuse Airport
- Signage on Buckley Road

**TRAFFIC COUNTS - 38,499** 

Source: ESRI Report