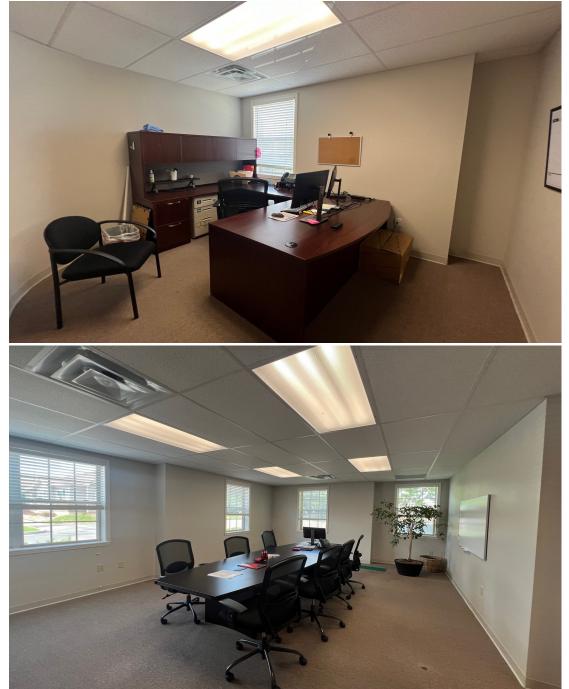

## **PROPERTY FEATURES**

- Class B+ Office Space 3,150 SF Suite 140
- 6 Private Offices with Windows
- 1 Large Conference Room (Seat 10-12)
- Kitchenette/Breakroom
- Bull pen area (700 SF)

- Secured File Storage
- Reception area
- Easy access to NYS Thruway and Interstate 81
- Minutes to Downtown and Syracuse Airport
- Signage on Buckley Road