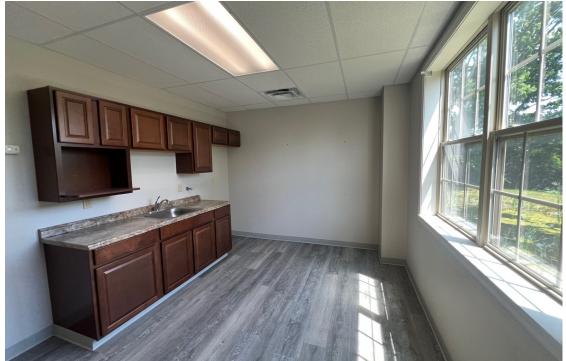

## **PROPERTY FEATURES**

- Class B+ Office Space 3,150 SF Suite 140
- 6 Private Offices with Windows
- 1 Large Conference Room (Seat 10-12)
- Kitchenette/Breakroom
- Bull pen area (700 SF)

- Secured File Storage
- Reception area
- Easy access to NYS Thruway and Interstate 81
- Minutes to Downtown and Syracuse Airport
- Signage on Buckley Road