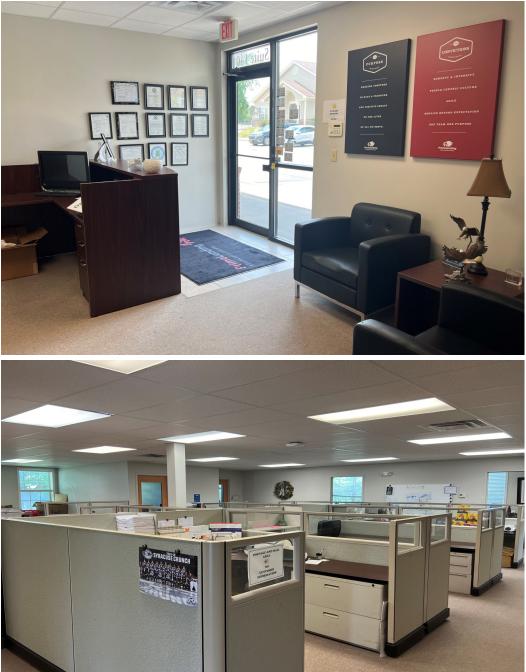

## **PROPERTY FEATURES**

- Class B+ Office Space 3,150 SF Suite 140
- 6 Private Offices with Windows
- 1 Large Conference Room (Seat 10-12)
- Kitchenette/Breakroom
- Bull pen area (700 SF)

- Secured File Storage
- Reception area
- Easy access to NYS Thruway and Interstate 81
- Minutes to Downtown and Syracuse Airport
- Signage on Buckley Road