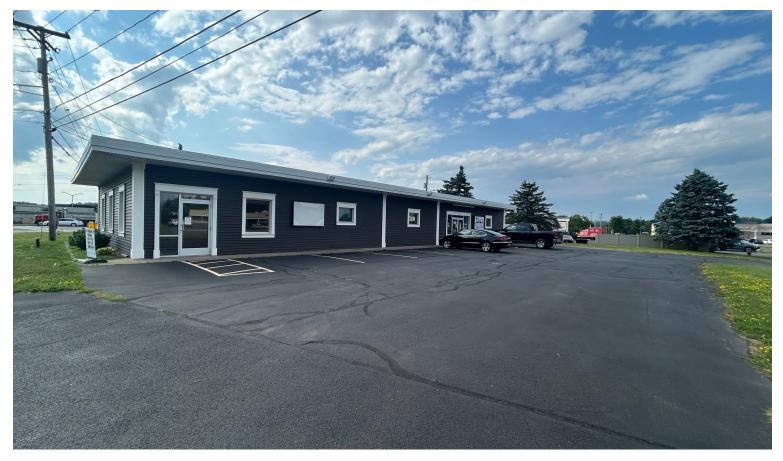

945 McLean Rd., Cortland, NY 13045

## **PROPERTY FEATURES**

- Cortland, NY 2,200+/- SF Office or Retail Space with parking
- Highly visible location at the intersection of McLean Rd and Rt. 281
- Wide, signalized corner with daily traffic counts of over 18,000 cars
- Situated between Cortlandville Plaza, Kinney Drugs and Doug's Fish Fry