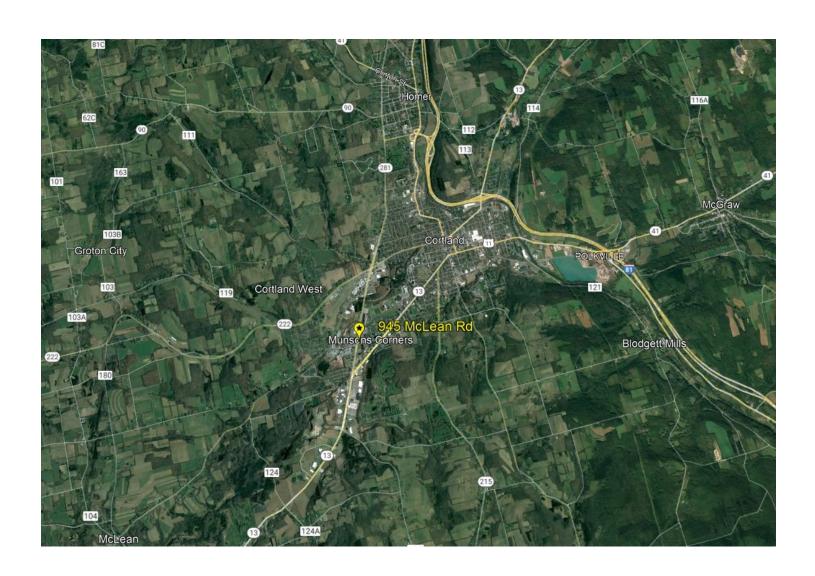

## **PROPERTY FEATURES**

- Cortland, NY 2,200+/- SF Office or Retail Space with parking
- Highly visible location at the intersection of McLean Rd and Rt. 281
- Wide, signalized corner with daily traffic counts of over 18,000 cars
- Situated between Cortlandville Plaza, Kinney Drugs and Doug's Fish Fry

### **TRAFFIC COUNTS**

- McLean Rd.— 6,541
- Rt. 281 (West St) 18,106
- Rt. 13 —14,062

Source: NYS DOT 2023