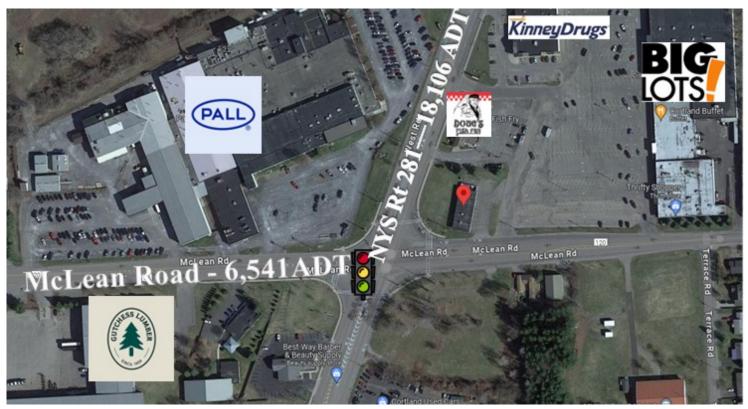

## **PROPERTY FEATURES**

- Cortland, NY 2,200+/- SF Office or Retail Space with parking
- Highly visible location at the intersection of McLean Rd and Rt. 281
- Wide, signalized corner with daily traffic counts of over 18,000 cars
- Situated between Cortlandville Plaza, Kinney Drugs and Doug's Fish Fry

### **TRAFFIC COUNTS**

- McLean Rd.— 6,541
- Rt. 281 (West St) 18,106
- Rt. 13 —14,062

Source: NYS DOT 2023