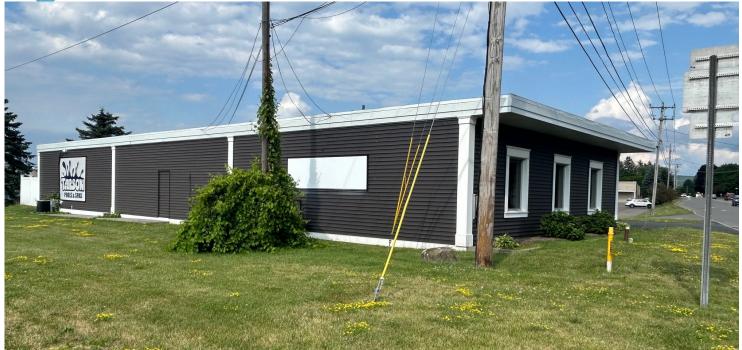

## **PROPERTY FEATURES**

- Cortland, NY 2,200+/- SF Office or Retail Space with parking
- Highly visible location at the intersection of McLean Rd and Rt. 281
- Wide, signalized corner with daily traffic counts of over 18,000 cars
- Situated between Cortlandville Plaza, Kinney Drugs and Doug's Fish Fry

945 McLean Rd., Cortland, NY 13045