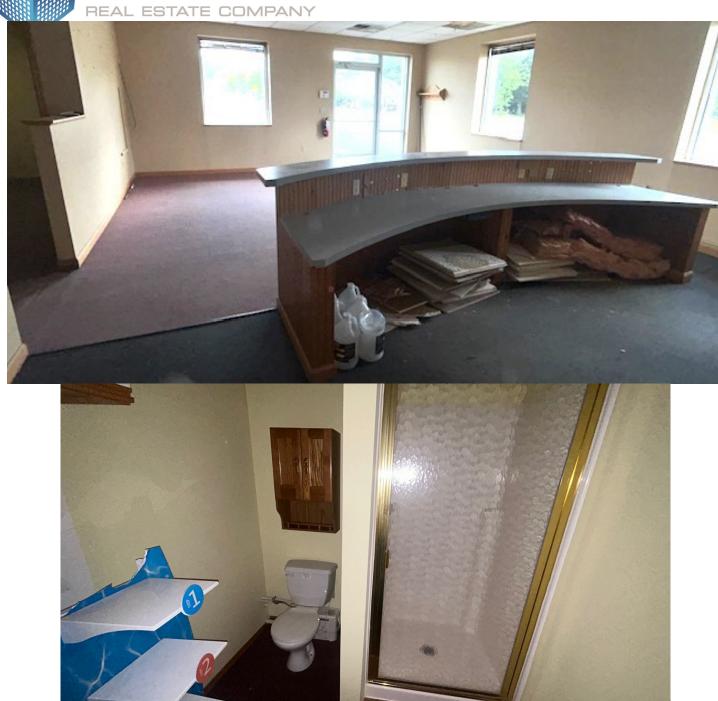

## **PROPERTY FEATURES**

- Cortland, NY 2,200+/- SF Office or Retail Space with parking
- Highly visible location at the intersection of McLean Rd and Rt. 281
- Wide, signalized corner with daily traffic counts of over 18,000 cars
- Situated between Cortlandville Plaza, Kinney Drugs and Doug's Fish Fry