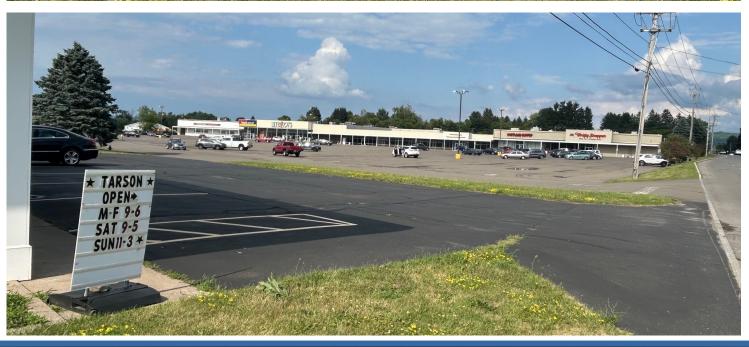

## **PROPERTY FEATURES**

- Cortland, NY 2,200+/- SF Office or Retail Space with parking
- Highly visible location at the intersection of McLean Rd and Rt. 281
- Wide, signalized corner with daily traffic counts of over 18,000 cars
- Situated between Cortlandville Plaza, Kinney Drugs and Doug's Fish Fry