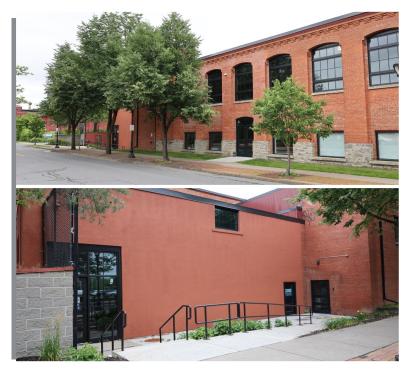

Merrell-Soule

600 N. Franklin St. Syracuse, NY 13204

## **PROPERTY FEATURES**

- 1,351.8 SQ FT
- 25 FT Ceiling
- Mezzanine Potential
- Great Curb Appeal
- Adjacent construction project set to add 24 luxury lofts, making it nearly 1,000 lofts in the Franklin Sq. Area

- Heart of Franklin Square
- Access to All Major Highways within minutes
- Easy Access for Foot and Auto traffic
- Surrounded by wealth management firms, law firms, engineers, and more.