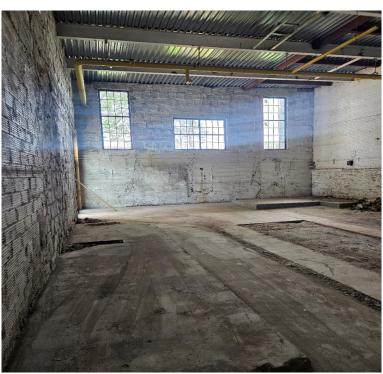

## **Merrell-Soule**

600 N. Franklin St. Syracuse, NY 13204

Mezzanine Potential

## **PROPERTY FEATURES**

- 1,351.8 SQ FT
- 25 FT Ceiling
- Mezzanine Potential
- Great Curb Appeal
- Adjacent construction project set to add 24 luxury lofts, making it nearly 1,000 lofts in the Franklin Sq. Area