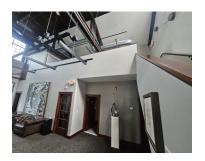

## **PROPERTY FEATURES**

- 1,351.8 SQ FT
- 25 FT Ceiling
- Mezzanine Potential
- Great Curb Appeal
- Adjacent construction project set to add 24 luxury lofts, making it nearly 1,000 lofts in the Franklin Sq. Area

- Heart of Franklin Square
- Access to All Major Highways within minutes
- Easy Access for Foot and Auto traffic
- Surrounded by wealth management firms, law firms, engineers, and more.