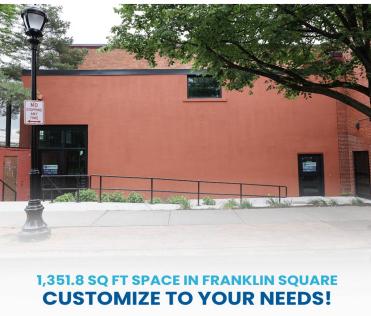

## **Merrell-Soule**

600 N. Franklin St. Syracuse, NY 13204

Mezzanine Potential

## **PROPERTY FEATURES**

- 1,351.8 SQ FT
- 25 FT Ceiling
- Mezzanine Potential
- Great Curb Appeal
- Adjacent construction project set to add 24 luxury lofts, making it nearly 1,000 lofts in the Franklin Sq. Area

- Heart of Franklin Square
- Access to All Major Highways within minutes
- Easy Access for Foot and Auto traffic
- Surrounded by wealth management firms, law firms, engineers, and more.