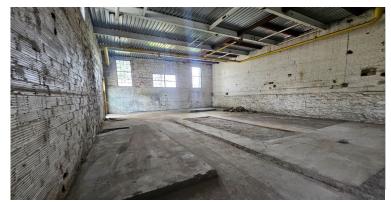

## **Merrell-Soule**

600 N. Franklin St. Syracuse, NY 13204

Mezzanine Potential

## **PROPERTY FEATURES**

- 1,351.8 SQ FT
- 25 FT Ceiling
- Mezzanine Potential
- Great Curb Appeal
- Adjacent construction project set to add 24 luxury lofts, making it nearly 1,000 lofts in the Franklin Sq. Area