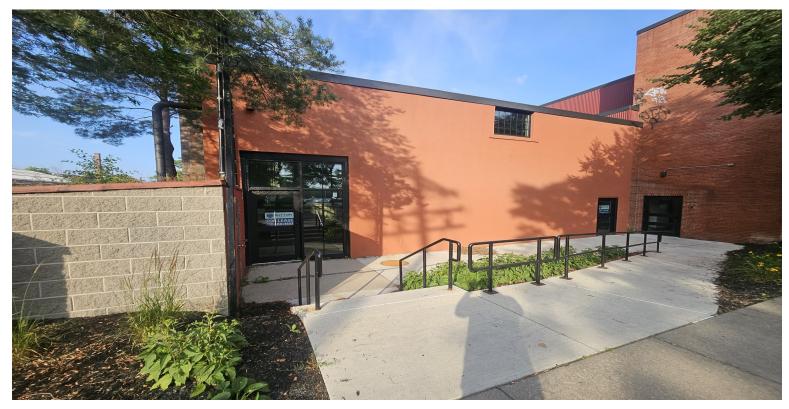

Merrell-Soule

600 N. Franklin St. Syracuse, NY 13204

## **PROPERTY FEATURES**

- 1,351.8 SQ FT
- 25 FT Ceiling
- Mezzanine Potential
- Great Curb Appeal
- Adjacent construction project set to add 24 luxury lofts, making it nearly 1,000 lofts in the Franklin Sq. Area

- Heart of Franklin Square
- Access to All Major Highways within minutes
- Easy Access for Foot and Auto traffic
- Surrounded by wealth management firms, law firms, engineers, and more.