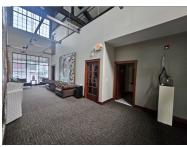

## **PROPERTY FEATURES**

- 1,351.8 SQ FT
- 25 FT Ceiling
- Mezzanine Potential
- Great Curb Appeal
- Adjacent construction project set to add 24 luxury lofts, making it nearly 1,000 lofts in the Franklin Sq. Area

- Heart of Franklin Square
- Access to All Major Highways within minutes
- Easy Access for Foot and Auto traffic
- Surrounded by wealth management firms, law firms, engineers, and more.