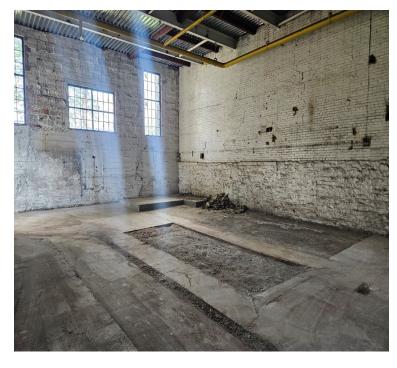

## **Merrell-Soule**

600 N. Franklin St. Syracuse, NY 13204

Mezzanine Potential

## **PROPERTY FEATURES**

- 1,351.8 SQ FT
- 25 FT Ceiling
- Mezzanine Potential
- Great Curb Appeal
- Adjacent construction project set to add 24 luxury lofts, making it nearly 1,000 lofts in the Franklin Sq. Area