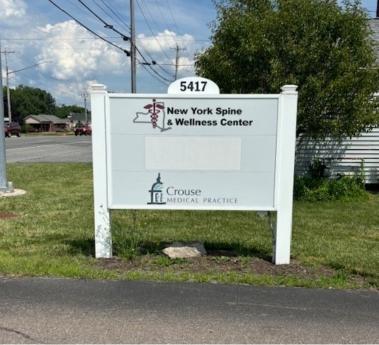

## **PROPERTY FEATURES**

- 3,952 +/- SF Turn-Key Medical Office Space
- Prominent end cap space
- High visibility on West Genesee Street
- Signalized intersection entrance

- 24/7 Building Access
- Building and Monument signage available
- Ample Parking in free open lot
- Close proximity to many nearby amenities
- Tenant mix includes NY Spine & Wellness, SOS, & Crouse Medical Practice