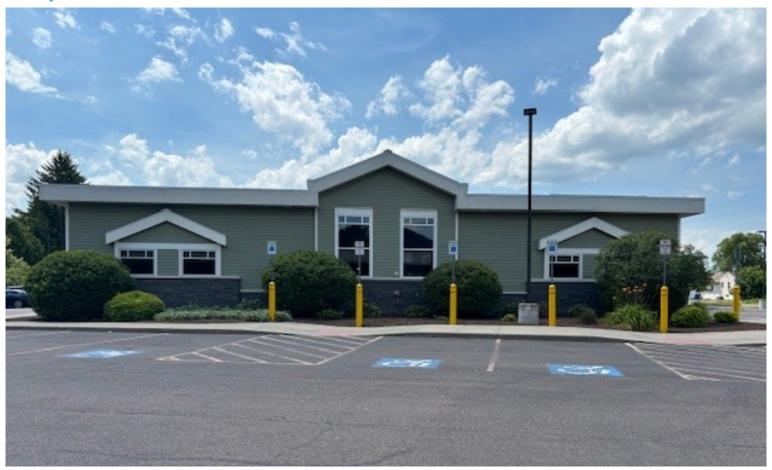

## **MEDICAL OFFICE**

5417 W. Genesee St., Camillus, NY 13031

## **PROPERTY FEATURES**

- 3,952 +/- SF Turn-Key Medical Office Space
- Prominent end cap space
- High visibility on West Genesee Street
- Signalized intersection entrance

- 24/7 Building Access
- Building and Monument signage available
- Ample Parking in free open lot
- Close proximity to many nearby amenities
- Tenant mix includes NY Spine & Wellness, SOS, & Crouse Medical Practice