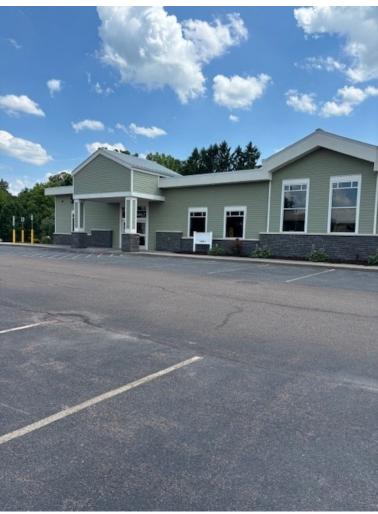

## **MEDICAL OFFICE**

5417 W. Genesee St., Camillus, NY 13031



## **PROPERTY FEATURES**

- 3,952 +/- SF Turn-Key Medical Office Space
- Prominent end cap space
- High visibility on West Genesee Street
- Signalized intersection entrance

- 24/7 Building Access
- Building and Monument signage available
- Ample Parking in free open lot
- Close proximity to many nearby amenities
- Tenant mix includes NY Spine & Wellness, SOS, & Crouse Medical Practice

#### **CONTACT EXCLUSIVE AGENTS:**

Karen Cannata-LaRocca

Real Estate Salesperson

315.218.1133

klarocca@suttoncos.com

#### SUTTON REAL ESTATE COMPANY

525 Plum Street, Suite 100 Syracuse, New York 13204 315.424.1111 www.suttoncos.com



# **MEDICAL OFFICE**

5417 W. Genesee St., Camillus, NY 13031





#### **CONTACT EXCLUSIVE AGENTS:**

Karen Cannata-LaRocca

Real Estate Salesperson

315.218.1133

klarocca@suttoncos.com

#### SUTTON REAL ESTATE COMPANY

525 Plum Street, Suite 100 Syracuse, New York 13204 315.424.1111 www.suttoncos.com



## **MEDICAL OFFICE**

5417 W. Genesee St., Camillus, NY 13031







#### **CONTACT EXCLUSIVE AGENTS:**

Karen Cannata-LaRocca

Real Estate Salesperson

315.218.1133

klarocca@suttoncos.com

#### SUTTON REAL ESTATE COMPANY

525 Plum Street, Suite 100 Syracuse, New York 13204 315.424.1111 www.suttoncos.com



## **MEDICAL OFFICE**

5417 W. Genesee St., Camillus, NY 13031



#### **CONTACT EXCLUSIVE AGENTS:**

Karen Cannata-LaRocca

Real Estate Salesperson

315.218.1133

klarocca@suttoncos.com

#### SUTTON REAL ESTATE COMPANY

525 Plum Street, Suite 10