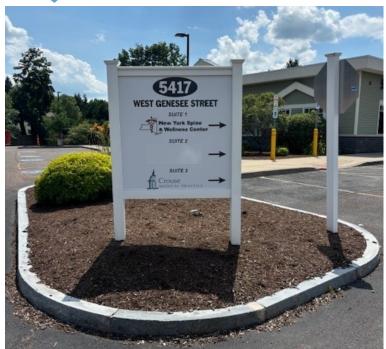

## **MEDICAL OFFICE**

5417 W. Genesee St., Camillus, NY 13031

## **PROPERTY FEATURES**

- 3,952 +/- SF Turn-Key Medical Office Space
- Prominent end cap space
- High visibility on West Genesee Street
- Signalized intersection entrance

- 24/7 Building Access
- Building and Monument signage available
- Ample Parking in free open lot
- Close proximity to many nearby amenities
- Tenant mix includes NY Spine & Wellness, SOS, & Crouse Medical Practice