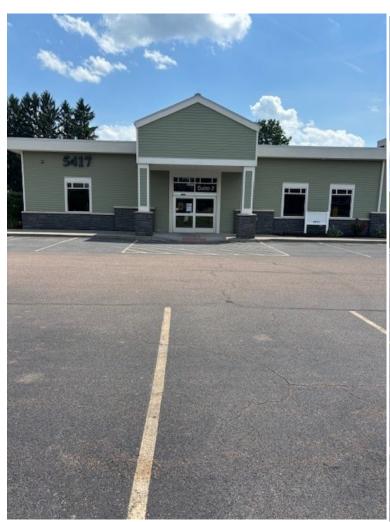

## **MEDICAL OFFICE**

5417 W. Genesee St., Camillus, NY 13031



## **PROPERTY FEATURES**

- 3,952 +/- SF Turn-Key Medical Office Space
- Prominent end cap space
- High visibility on West Genesee Street
- Signalized intersection entrance

- 24/7 Building Access
- Building and Monument signage available
- Ample Parking in free open lot
- Close proximity to many nearby amenities
- Tenant mix includes NY Spine & Wellness, SOS, & Crouse Medical Practice

#### **CONTACT EXCLUSIVE AGENTS:**

Karen Cannata-LaRocca

Real Estate Salesperson

315.218.1133

klarocca@suttoncos.com

#### SUTTON REAL ESTATE COMPANY

525 Plum Street, Suite 100 Syracuse, New York 13204 315.424.1111 www.suttoncos.com



# **MEDICAL OFFICE**

5417 W. Genesee St., Camillus, NY 13031





#### **CONTACT EXCLUSIVE AGENTS:**

Karen Cannata-LaRocca

Real Estate Salesperson

315.218.1133

klarocca@suttoncos.com

#### SUTTON REAL ESTATE COMPANY

525 Plum Street, Suite 100 Syracuse, New York 13204 315.424.1111 www.suttoncos.com



## **MEDICAL OFFICE**

5417 W. Genesee St., Camillus, NY 13031







#### **CONTACT EXCLUSIVE AGENTS:**

Karen Cannata-LaRocca

Real Estate Salesperson

315.218.1133

klarocca@suttoncos.com

#### SUTTON REAL ESTATE COMPANY

525 Plum Street, Suite 100 Syracuse, New York 13204 315.424.1111 www.suttoncos.com



## **MEDICAL OFFICE**

5417 W. Genesee St., Camillus, NY 13031



#### **CONTACT EXCLUSIVE AGENTS:**

Karen Cannata-LaRocca

Real Estate Salesperson

315.218.1133

klarocca@suttoncos.com

#### SUTTON REAL ESTATE COMPANY

525 Plum Street, Suite