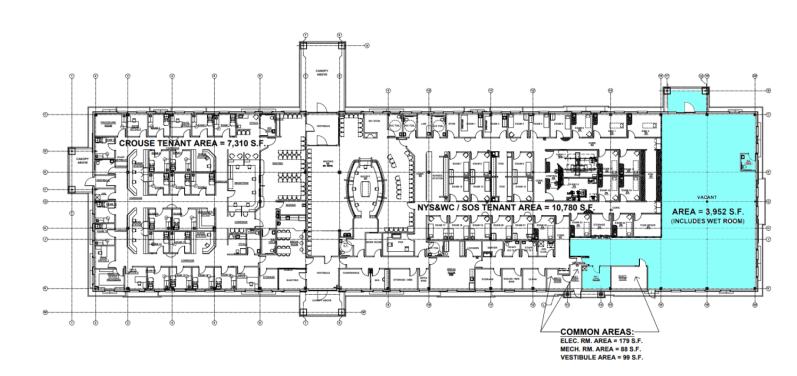

## **PROPERTY FEATURES**

- 3,952 +/- SF Turn-Key Medical Office Space
- Prominent end cap space
- High visibility on West Genesee Street
- Signalized intersection entrance

- 24/7 Building Access
- Building and Monument signage available
- Ample Parking in free open lot
- Close proximity to many nearby amenities
- Tenant mix includes NY Spine & Wellness, SOS, & Crouse Medical Practice