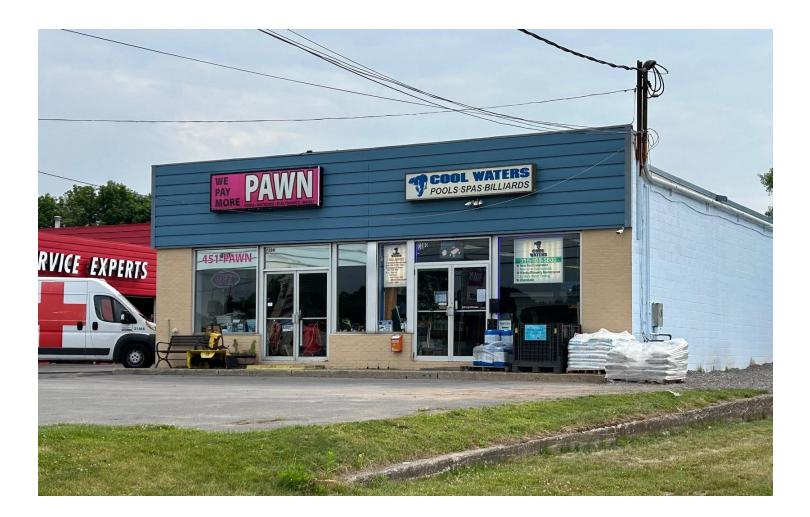

# FOR SALE | RETAIL

7380 Oswego Rd, Liverpool, NY 13090

## **PROPERTY FEATURES**

- High Traffic, High Visibility, 3,200 SF Retail Building
- Fully Leased to Established Tenants
- Great Location near Rt. 57 and John Glenn Blvd intersection
- Traffic Counts of over 22,000 Cars Daily