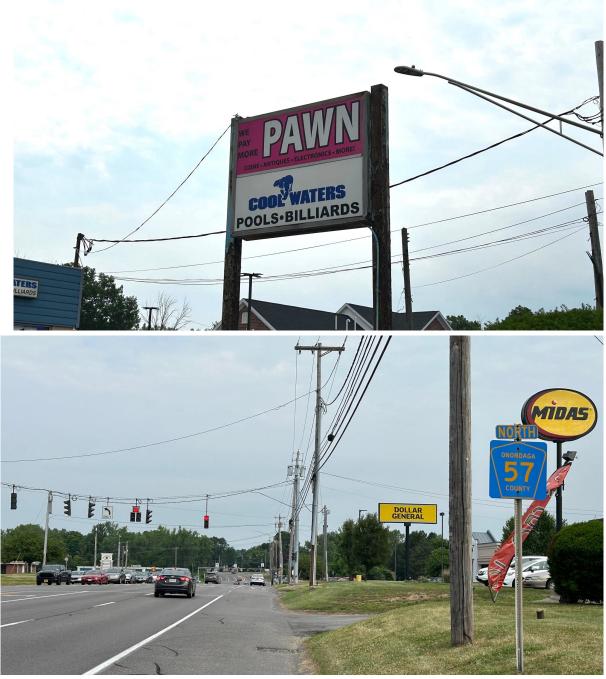

**TRAFFIC COUNTS** 

- Oswego Rd. (Rt 57) —39,414
- John Glenn Blvd—11,633
- Long Branch rd.—5,761

Source: NYS DOT 2023