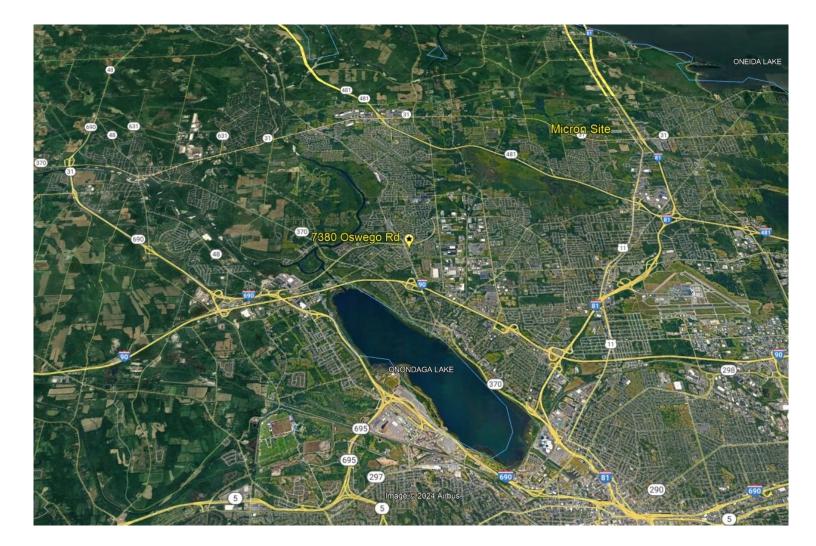

## FOR SALE | RETAIL

7380 Oswego Rd, Liverpool, NY 13090

## **PROPERTY FEATURES**

- High Traffic, High Visibility, 3,200 SF Retail Building
- Fully Leased to Established Tenants
- Great Location near Rt. 57 and John Glenn Blvd intersection
- Traffic Counts of over 22,000 Cars Daily