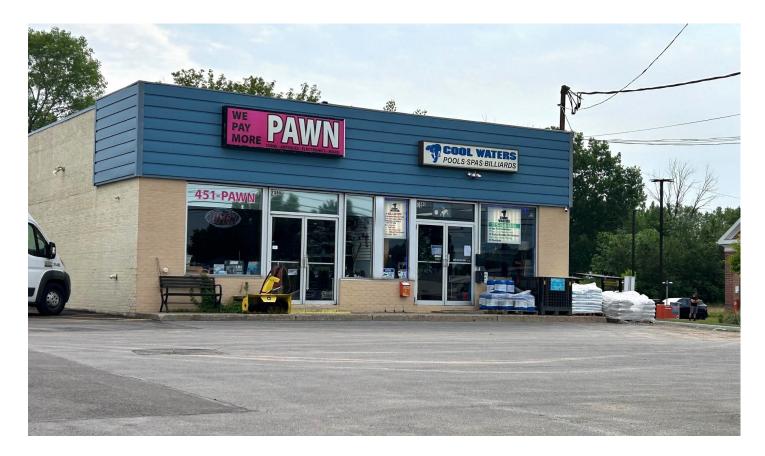

## FOR SALE | RETAIL

7380 Oswego Rd, Liverpool, NY 13090

## **PROPERTY FEATURES**

- High Traffic, High Visibility, 3,200 SF Retail Building
- Fully Leased to Established Tenants
- Great Location near Rt. 57 and John Glenn Blvd intersection
- Traffic Counts of over 22,000 Cars Daily