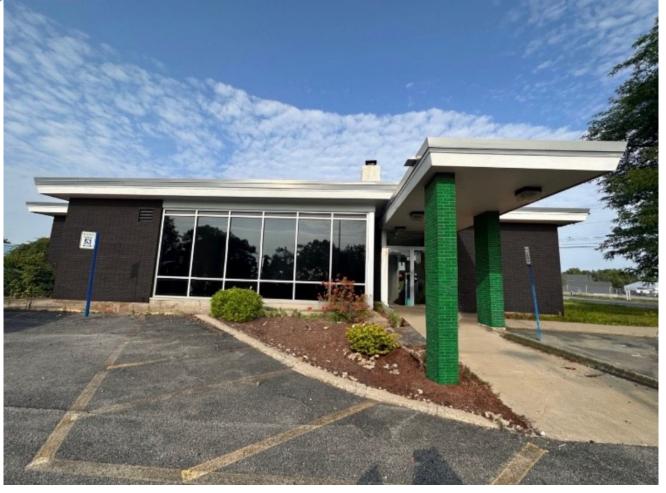

## **BLDG PARCEL**

6004 Court Street Road, Syracuse, New York 13206

## **PROPERTY FEATURES**

- Owner extremely motivated
- 2,187 SF Bank
- Finished Basement under Bank
- Zoned COM 1

**CONTACT EXCLUSIVE AGENTS:** Kenneth Tyminski

Real Estate Associate Broker

(M): 315.243.4678 ktyminski@suttoncos.com

- 75+/- Car Parking
- High Traffic Corner Location, Less than 1/2 mile from NYS thruway
- Large Lot with Drive-Thru
- Both buildings in decent condition
- 1,404 SF Former Garage/ Storage