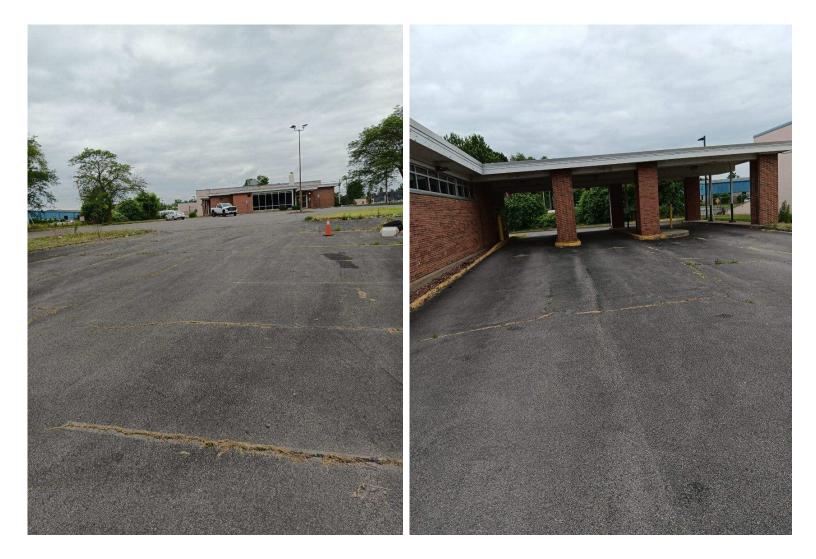

## **BLDG PARCEL**

6004 Court Street Road, Syracuse, New York 13206



## **PROPERTY FEATURES**

- Owner extremely motivated
- 2,187 SF Bank
- Finished Basement under Bank
- Zoned COM 1

**CONTACT EXCLUSIVE AGENTS:** Kenneth Tyminski

Real Estate Associate Broker

(M): 315.243.4678 ktyminski@suttoncos.com

- 75+/- Car Parking
- High Traffic Corner Location, Less than 1/2 mile from NYS thruway
- Large Lot with Drive-Thru
- Both buildings in decent condition
- 1,404 SF Former Garage/ Storage

### SUTTON REAL ESTATE COMPANY

525 Plum Street, Suite 100 Syracuse, New York 13204 315.424.1111 www.suttoncos.com



## **BLDG PARCEL**

6004 Court Street Road, Syracuse, New York 13206



### Large Lot with Drive-Thru Capabilities

### **CONTACT EXCLUSIVE AGENTS:**

Kenneth Tyminski Real Estate Associate Broker

(M): 315.243.4678 ktyminski@suttoncos.com

### SUTTON REAL ESTATE COMPANY

525 Plum Street, Suite 100 Syracuse, New York 13204 315.424.1111 www.suttoncos.com



6004 Court Street Road, Syracuse, New York 13206

**BLDG PARCEL** 



Vault in Good Working Order

### CONTACT EXCLUSIVE AGENTS:

Kenneth Tyminski Real Estate Associate Broker

(M): 315.243.4678 ktyminski@suttoncos.com

### SUTTON REAL ESTATE COMPANY

525 Plum Street, Suite 100 Syracuse, New York 13204 315.424.1111 www.suttoncos.com



## **BLDG PARCEL**

6004 Court Street Road, Syracuse, New York 13206



Three Safes Total

### CONTACT EXCLUSIVE AGENTS:

Kenneth Tyminski Real Estate Associate Broker

(M):