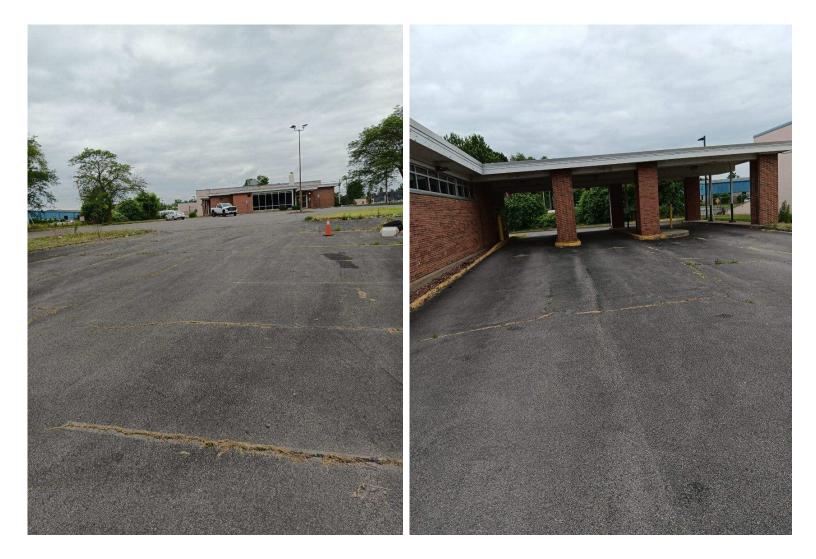

## **BLDG PARCEL**

6004 Court Street Road, Syracuse, New York 13206

### Large Lot with Drive-Thru Capabilities