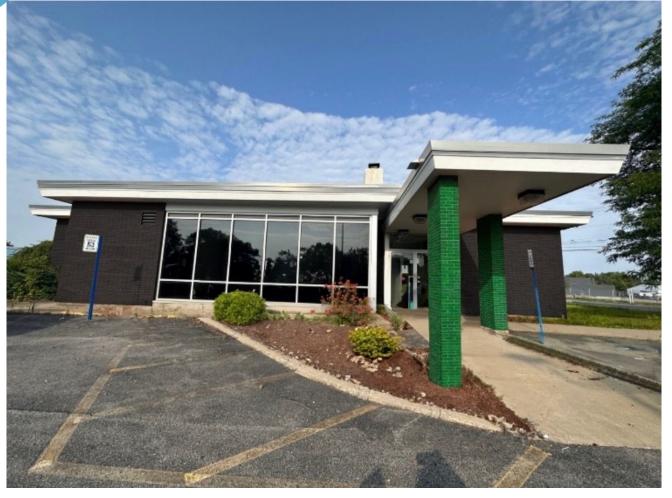

## **BLDG PARCEL**

6004 Court Street Road, Syracuse, New York 13206

## **PROPERTY FEATURES**

- 2,187 SF Bank
- 1,404 SF Former Garage/ Storage
- Finished Basement under Bank
- Zoned COM 1

75+/- Car Parking

- High Traffic Corner Location, Less than 1/2 mile from NYS thruway
- Large Lot with Drive-Thru
- Both buildings in decent condition