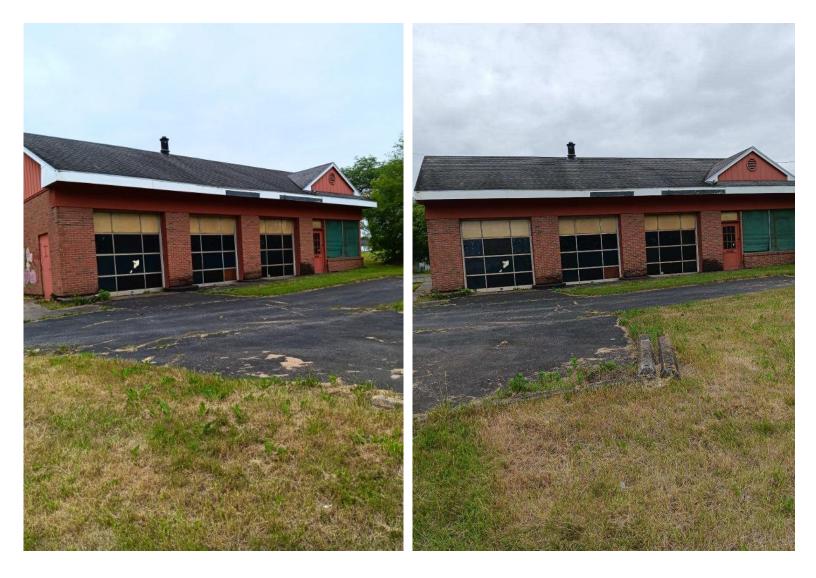

## **BLDG PARCEL**

6004 Court Street Road, Syracuse, New York 13206

Second Out Parcel Building

Former Garage