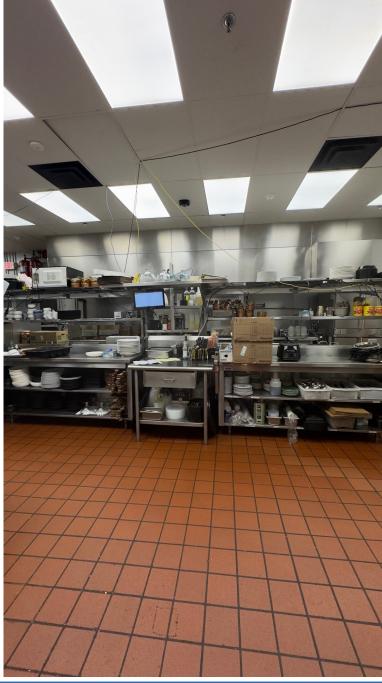

# **PROPERTY FEATURES**

- Turnkey restaurant spans 4,200 SF on a generous 1.34-acre parcel with ample parking
- Freestanding building with attractive façade
- Renovated in 2022 with all-new fixtures, furniture, and equipment
- Adjacent to Courtyard and Residence Inn Hotels, and with nine more hotels/conference centers within a mile
- Conveniently located near NYS Thruway at Carrier Circle Exit and major thoroughfares
- Owner-Operator opportunity or as a Sale/Leaseback investment