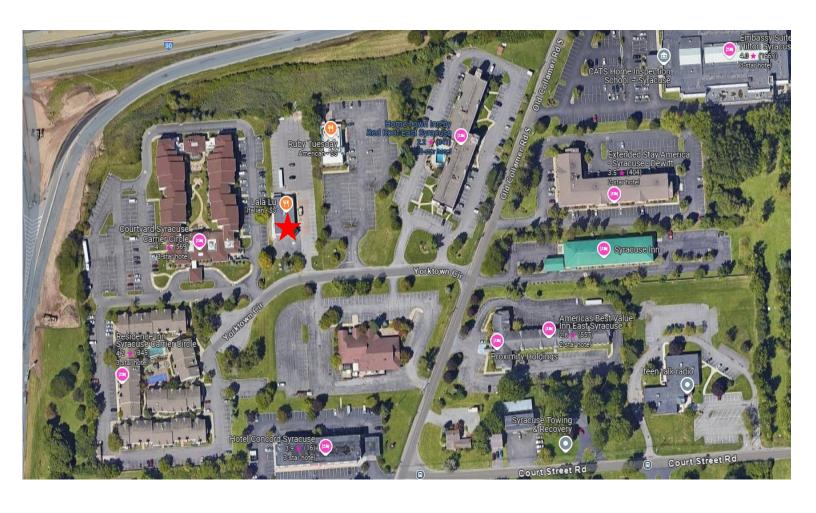

# **PROPERTY FEATURES**

- Turnkey restaurant spans 4,200 SF on a generous 1.34-acre parcel with ample parking
- Freestanding building with attractive façade
- Renovated in 2022 with all-new fixtures, furniture, and equipment
- Adjacent to Courtyard and Residence Inn Hotels, and with nine more hotels/conference centers within a mile
- Conveniently located near NYS Thruway at Carrier Circle Exit and major thoroughfares
- Owner-Operator opportunity or as a Sale/Leaseback investment

### **SUTTON REAL ESTATE COMPANY**

525 Plum Street, Suite 100 Syracuse, New York 13204 315.424.1111 www.suttoncos.com

6409 Yorktown Circle, DeWitt, NY 13057

Courtyard Hotel

Residence Inn Hotel