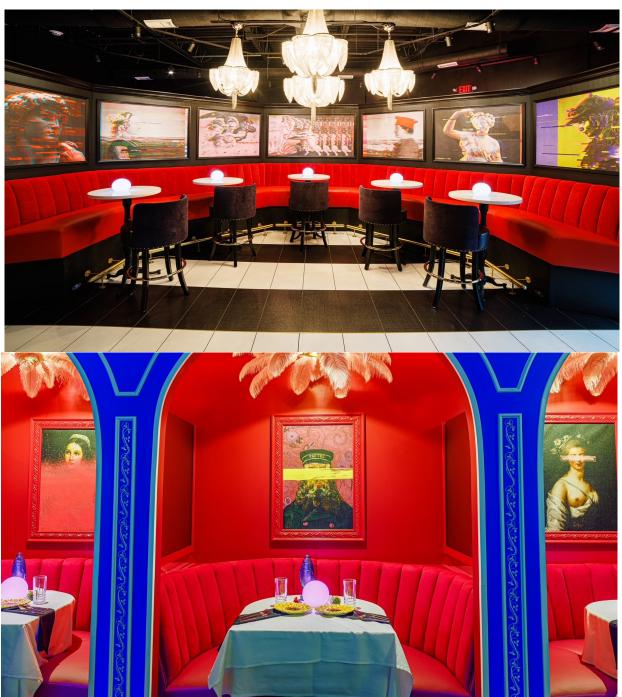

# **PROPERTY FEATURES**

- Turnkey restaurant spans 4,200 SF on a generous 1.34-acre parcel with ample parking
- Freestanding building with attractive façade
- Renovated in 2022 with all-new fixtures, furniture, and equipment
- Adjacent to Courtyard and Residence Inn Hotels, and with nine more hotels/conference centers within a mile
- Conveniently located near NYS Thruway at Carrier Circle Exit and major thoroughfares
- Owner-Operator opportunity or as a Sale/Leaseback investment