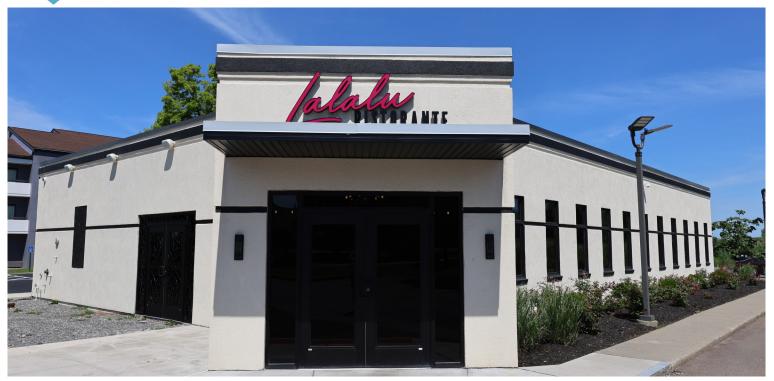

# **PROPERTY FEATURES**

- Turnkey restaurant spans 4,200 SF on a generous 1.34-acre parcel with ample parking
- Freestanding building with attractive façade
- Renovated in 2022 with all-new fixtures, furniture, and equipment
- Adjacent to Courtyard and Residence Inn Hotels, and with nine more hotels/conference centers within a mile
- Conveniently located near NYS Thruway at Carrier Circle Exit and major thoroughfares
- Owner-Operator opportunity or as a Sale/Leaseback investment