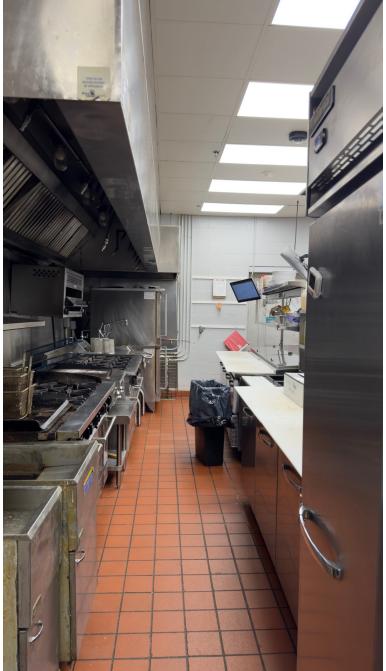

# **PROPERTY FEATURES**

- Turnkey restaurant spans 4,200 SF on a generous 1.34-acre parcel with ample parking
- Freestanding building with attractive façade
- Renovated in 2022 with all-new fixtures, furniture, and equipment
- Adjacent to Courtyard and Residence Inn Hotels, and with nine more hotels/conference centers within a mile
- Conveniently located near NYS Thruway at Carrier Circle Exit and major thoroughfares
- Owner-Operator opportunity or as a Sale/Leaseback investment