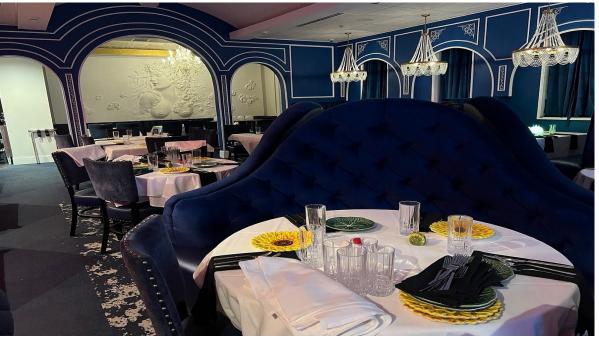

# **PROPERTY FEATURES**

- Turnkey restaurant spans 4,200 SF on a generous 1.34-acre parcel with ample parking
- Freestanding building with attractive façade
- Renovated in 2022 with all-new fixtures, furniture, and equipment
- Adjacent to Courtyard and Residence Inn Hotels, and with nine more hotels/conference centers within a mile
- Conveniently located near NYS Thruway at Carrier Circle Exit and major thoroughfares
- Owner-Operator opportunity or as a Sale/Leaseback investment