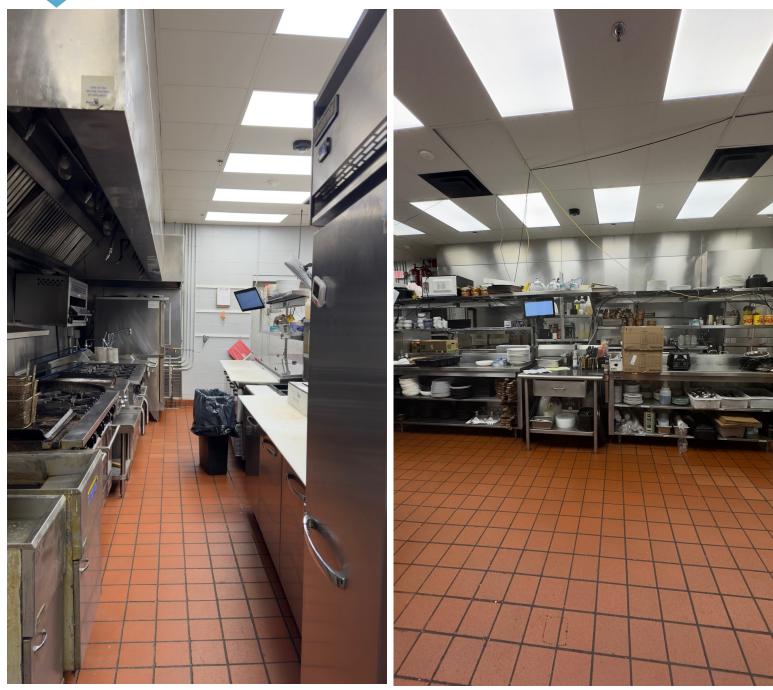

## **PROPERTY FEATURES**

- Turnkey restaurant spans 4,200 SF on a generous 1.34-acre parcel with ample parking
- Freestanding building with attractive façade
- Renovated in 2022 with all-new fixtures, furniture, and equipment
- Adjacent to Courtyard and Residence Inn Hotels, and with nine more hotels/conference centers within a mile
- Conveniently located near NYS Thruway at Carrier Circle Exit and major thoroughfares