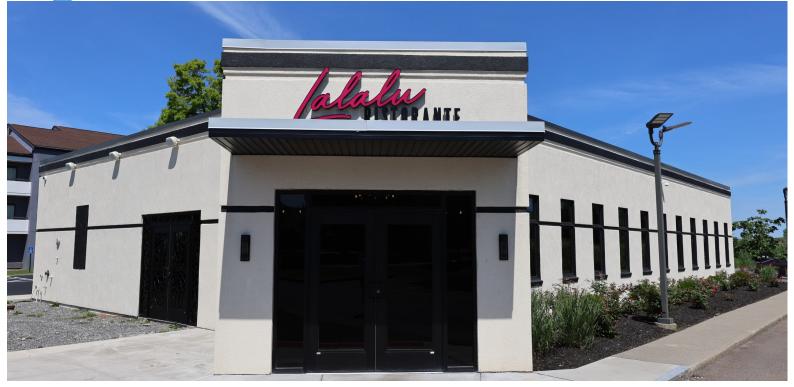

6409 Yorktown Circle , DeWitt, NY 13057

## **PROPERTY FEATURES**

- Turnkey restaurant spans 4,200 SF on a generous 1.34-acre parcel with ample parking
- Freestanding building with attractive façade
- Renovated in 2022 with all-new fixtures, furniture, and equipment
- Adjacent to Courtyard and Residence Inn Hotels, and with nine more hotels/conference centers within a mile
- Conveniently located near NYS Thruway at Carrier Circle Exit and major thoroughfares