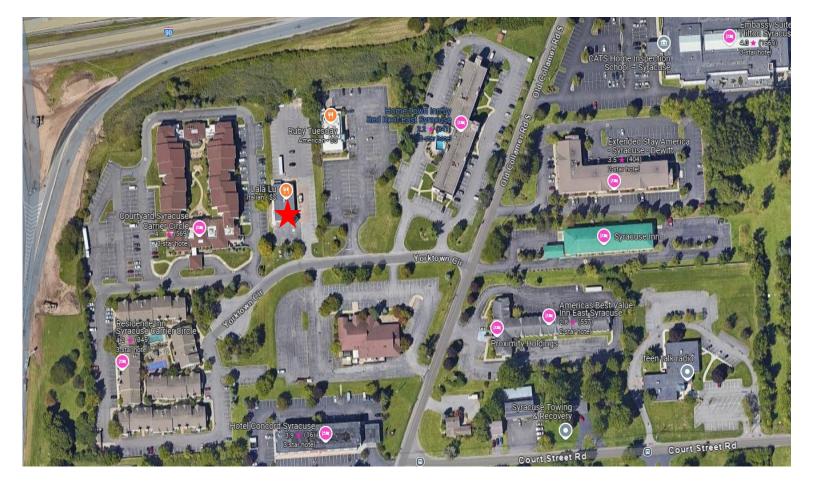

#### SUTTON REAL ESTATE COMPANY

525 Plum Street, Suite 100 Syracuse, New York 13204 315.424.1111 www.suttoncos.com

6409 Yorktown Circle, DeWitt, NY 13057

**Courtyard Hotel** 

Residence Inn Hotel

### **DEMOGRAPHICS**

|                         | 2 Mile   | 5 Mile   | 10 Mile  |
|-------------------------|----------|----------|----------|
| Population              | 14,805   | 164,542  | 384,854  |
| Median Household Income | \$58,226 | \$51,058 | \$60,500 |
| Daytime Employes        | 25,692   | 165,937  | 245,892  |

### **TRAFFIC COUNTS**

- YORKTOWN CIR from COLLAMER END LOOP -26,798
- NY298 —13,850
- Carrier Circle Exit 35 NYS Thruway —16,781

Source: AADT NYS DOT 2022

Source: ERSI 2023