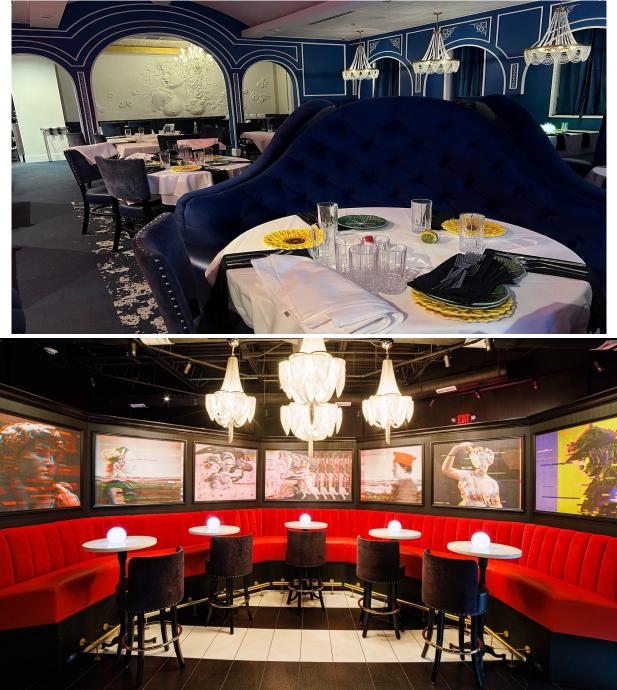

## **PROPERTY FEATURES**

- Turnkey restaurant spans 4,200 SF on a generous 1.34-acre parcel with ample parking
- Freestanding building with attractive façade
- Renovated in 2022 with all-new fixtures, furniture, and equipment
- Adjacent to Courtyard and Residence Inn Hotels, and with nine more hotels/conference centers within a mile
- Conveniently located near NYS Thruway at Carrier Circle Exit and major thoroughfares