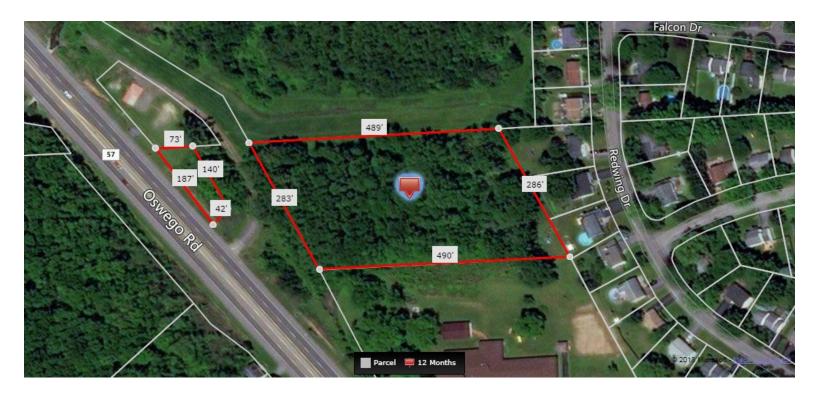

# **PROPERTY FEATURES**

- 3.14 +/- Acre Development Parcel in Town of Clay
- High visibility, high traffic location, Zoned RA-100
- Located 1 Mile from Rt. 31 and 6 miles to Micron Chip Factory Site
- 283' Frontage on Rt. 57