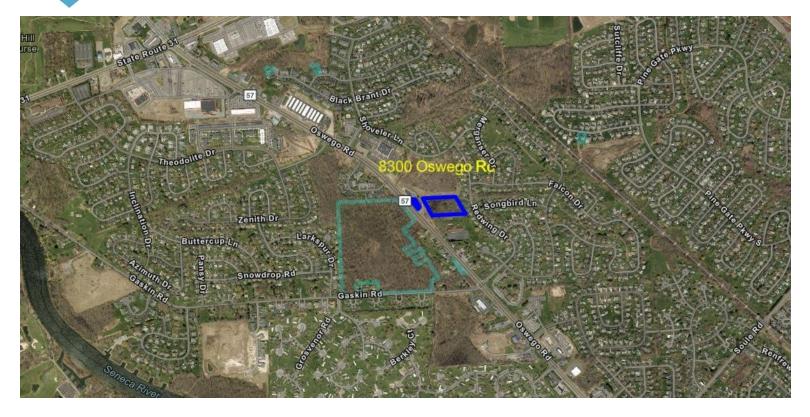

8300 Oswego Rd, Liverpool, NY 13090

# **PROPERTY FEATURES**

- 3.14 +/- Acre Development Parcel in Town of Clay
- High visibility, high traffic location, Zoned RA-100
- Located 1 Mile from Rt. 31 and 6 miles to Micron Chip Factory Site
- 283' Frontage on Rt. 57