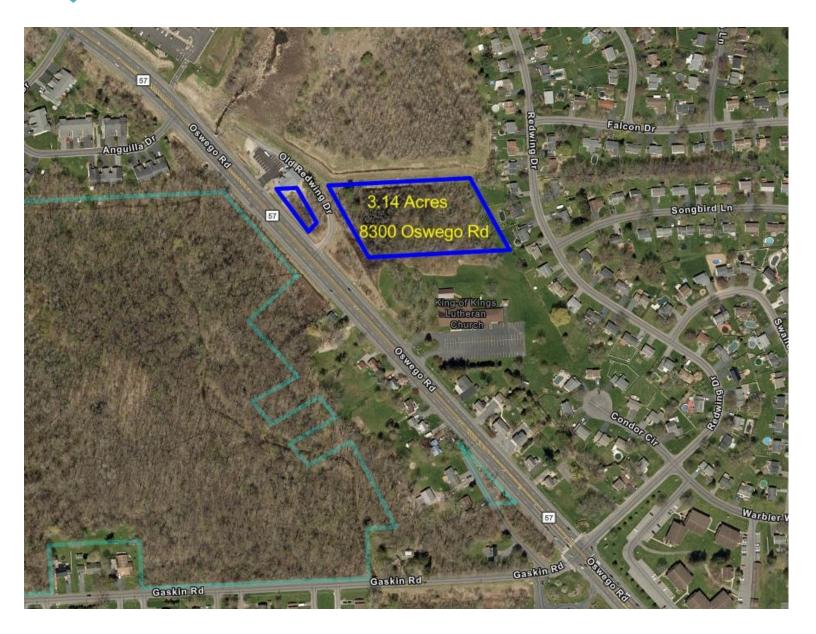

8300 Oswego Rd, Liverpool, NY 13090

# **PROPERTY FEATURES**

- 3.14 +/- Acre Development Parcel in Town of Clay
- High visibility, high traffic location, Zoned RA-100
- Located 1 Mile from Rt. 31 and 6 miles to Micron Chip Factory Site
- 283' Frontage on Rt. 57