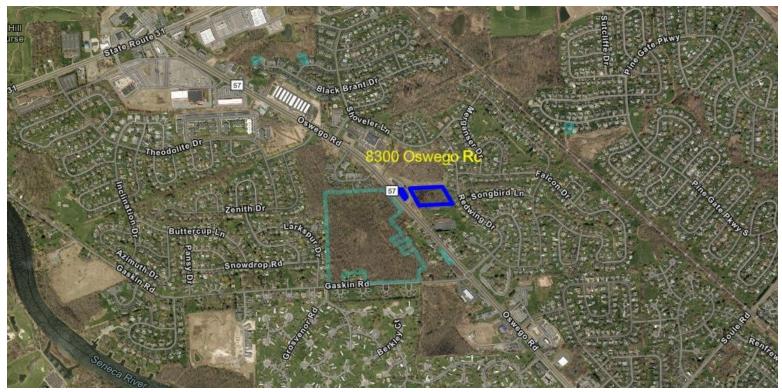

# **FOR SALE | LAND**

8300 Oswego Rd, Liverpool, NY 13090

# **PROPERTY FEATURES**

- 3.14 +/- Acre Development Parcel in Town of Clay
- High visibility, high traffic location, Zoned RA-100
- Located 1 Mile from Rt. 31 and 6 miles to Micron Chip Factory Site
- 283' Frontage on Rt. 57