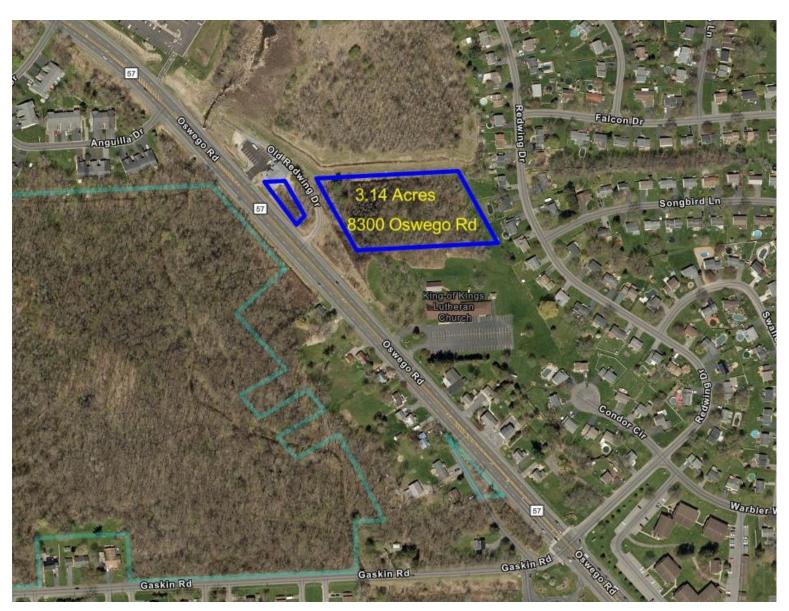

# **PROPERTY FEATURES**

- 3.14 +/- Acre Development Parcel in Town of Clay
- High visibility, high traffic location, Zoned RA-100
- Located 1 Mile from Rt. 31 and 6 miles to Micron Chip Factory Site
- 283' Frontage on Rt. 57

# **FOR SALE | LAND**

8300 Oswego Rd, Liverpool, NY 13090