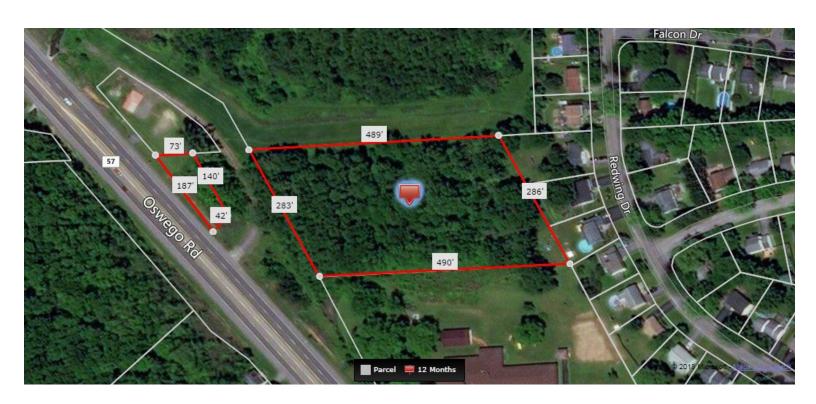

# **PROPERTY FEATURES**

- 3.14 +/- Acre Development Parcel in Town of Clay
- High visibility, high traffic location, Zoned RA-100
- Located 1 Mile from Rt. 31 and 6 miles to Micron Chip Factory Site
- 283' Frontage on Rt. 57