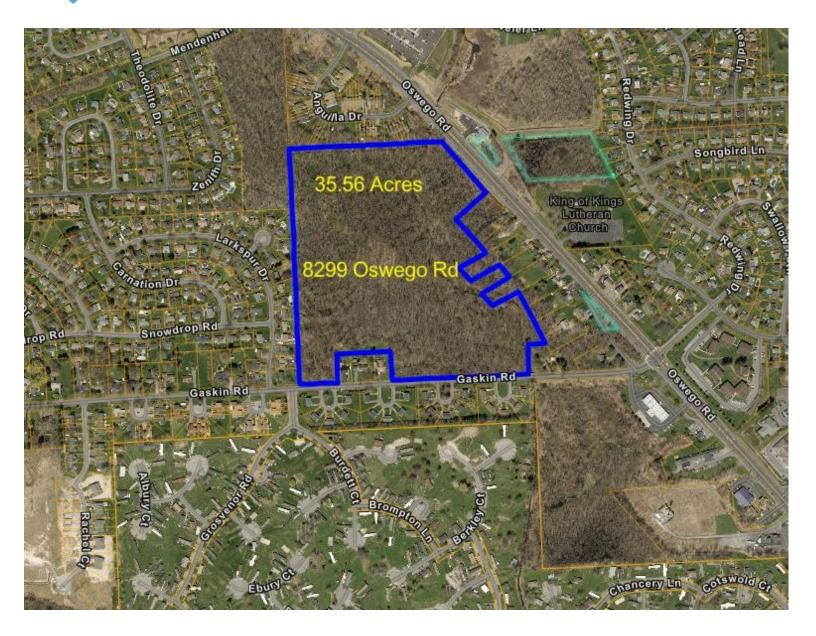

# **PROPERTY FEATURES**

- Town of Clay 35.56 +/- Acre Development Parcel
- Zoned RA-100, Accessible from Gaskin Rd.
- Located 1 Mile from Rt. 31 and 6 miles to Micron Chip Factory Site
- Combined 1,005' Frontage on Gaskin Rd. and 387' on Rt. 57