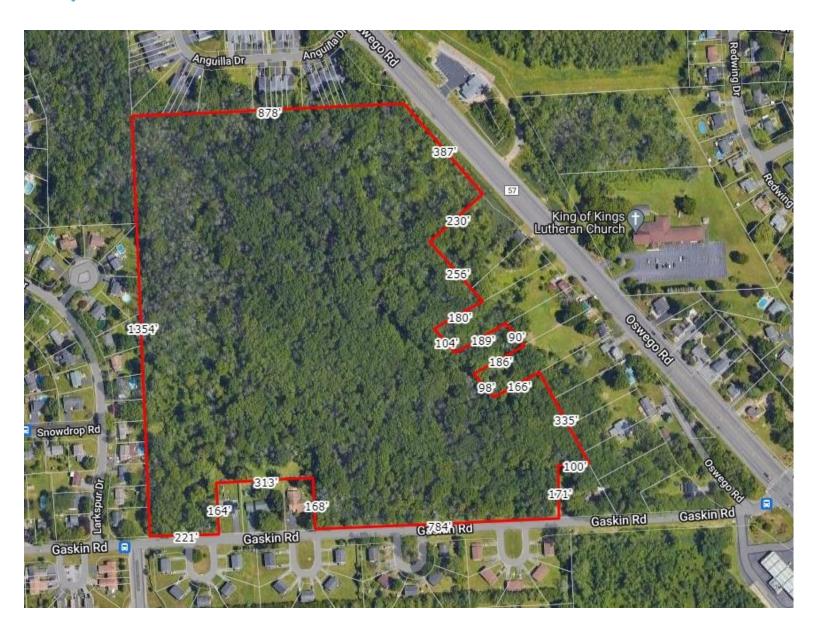

# **PROPERTY FEATURES**

- Town of Clay 35.56 +/- Acre Development Parcel
- Zoned RA-100, Accessible from Gaskin Rd.
- Located 1 Mile from Rt. 31 and 6 miles to Micron Chip Factory Site
- Combined 1,005' Frontage on Gaskin Rd. and 387' on Rt. 57