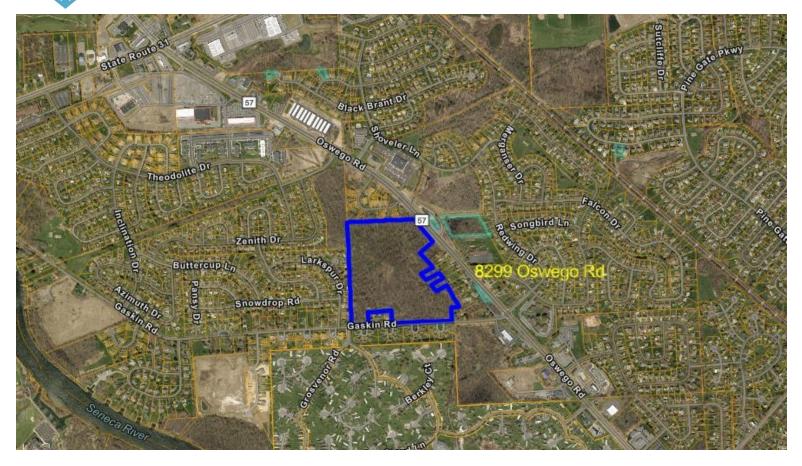

# **PROPERTY FEATURES**

- Town of Clay 35.56 +/- Acre Development Parcel
- Zoned RA-100, Accessible from Gaskin Rd.
- Located 1 Mile from Rt. 31 and 6 miles to Micron Chip Factory Site
- Combined 1,005' Frontage on Gaskin Rd. and 387' on Rt. 57