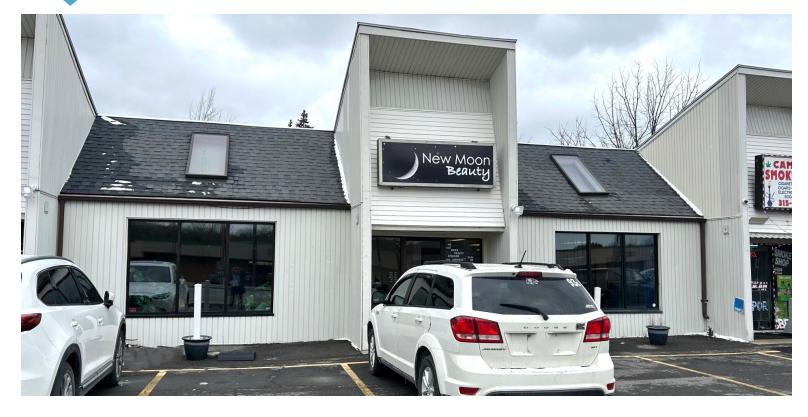

4310 W Genesee St , Syracuse, NY 13219

### **PROPERTY FEATURES**

- Bright, Updated Former Salon or Retail Space
- Former Hair Salon Use for Salon or Retail
- West Genesee Street daily traffic counts of 31,850 cars
- Ample Parking in Front, Side and Rear of Building