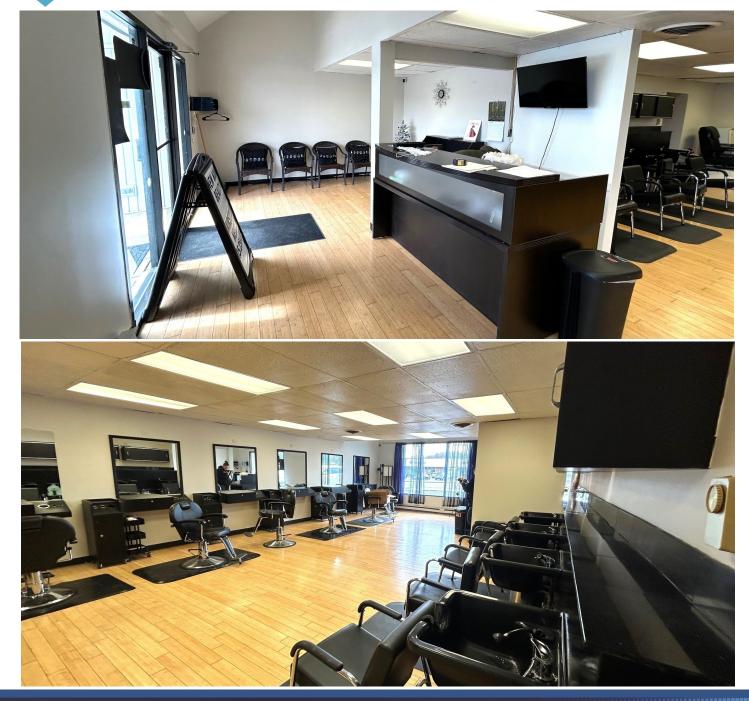

### **PROPERTY FEATURES**

- Bright, Updated Former Salon or Retail Space
- Former Hair Salon Use for Salon or Retail
- West Genesee Street daily traffic counts of 31,850 cars
- Ample Parking in Front, Side and Rear of Building