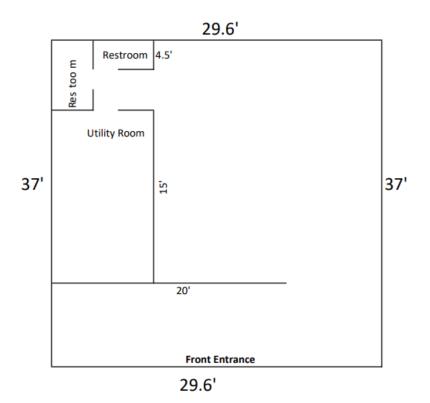

TE COMPANY

525 Plum Street, Suite 100 Syracuse, New York 13204 315.424.1111 www.suttoncos.com



4310 W Genesee St, Syracuse, NY 13219



#### **CONTACT EXCLUSIVE AGENT:**

**Stephen W. Saleski** *Real Estate Associate Broker* 

(M): 315.727.3103 ssaleski@suttoncos.com

#### SUTTON REAL ESTATE COMPANY

525 Plum Street, Suite 100 Syracuse, New York 13204 315.424.1111 www.suttoncos.com



4310 W Genesee St , Syracuse, NY 13219



#### **CONTACT EXCLUSIVE AGENT:**

**Stephen W. Saleski** *Real Estate Associate Broker* 

(M): 315.727.3103 ssaleski@suttoncos.com

#### SUTTON REAL ESTATE COMPANY

525 Plum Street, Suite 100 Syracuse, New York 13204 315.424.1111 www.suttoncos.com



4310 W Genesee St , Syracuse, NY 13219

## 4310 W. Genesee Street Salon Space - Middle Suite Layout

Not to Scale



### W. Genesee Street





4310 W Genesee St , Syracuse, NY 13219



|                          | 1 Mile   | 3 Mile   | 5 Mile   |
|--------------------------|----------|----------|----------|
| Population               | 10,054   | 44,932   | 112,194  |
| Households               | 4,395    | 19,091   | 46,147   |
| Average Household Income | \$89,439 | \$89,136 | \$77,204 |

W. Genesee St. — 31,850

- Rt.173 12,560
- Hinsdale Rd. 11,553

Source: ERSI, NYS DOT 2022

**CONTACT EXCLUSIVE AGENT:** 

Source: Loopnet

Stephen W. Saleski Real Estate Associate Broker (M): 315.727.3103

<u>ssaleski@suttoncos.com</u>

SUTTON REAL ESTATE COMPANY

525 Plum Street, Suite 100 Syracuse, New York 13204 315.424.1111 www.suttoncos.com