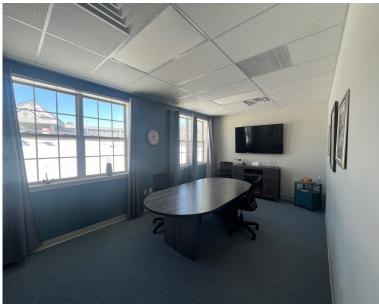

## **SHERWOOD OFFICE PARK**

6702 Buckley Road, Syracuse, NY 13212

## **PROPERTY FEATURES**

- Class A Office Space 4,150 SF
- 9 Private Offices
- 2 Large Conference Rooms (Seat 10-12)
- 1 Small Conference Room (Seat 6)
- Kitchenette
- Cubical Area (300 SF)

- Secured File Storage
- Large Reception Area
- Easy Access to NYS Thruway and Interstate 81
- Minutes to Downtown and Syracuse Airport
- Signage on Buckley Road