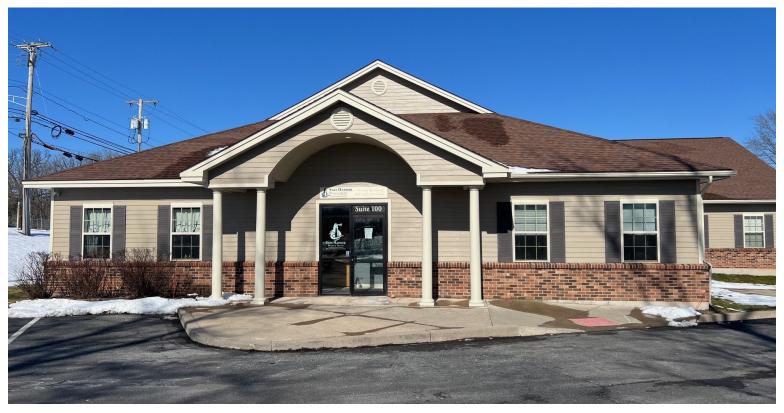

### **SHERWOOD OFFICE PARK**

6702 Buckley Road, Syracuse, NY 13212

## **PROPERTY FEATURES**

- Class A Office Space 4,150 SF
- 9 Private Offices
- 2 Large Conference Rooms (Seat 10-12)
- 1 Small Conference Room (Seat 6)
- Kitchenette
- Cubical Area (300 SF)

- Secured File Storage
- Large Reception Area
- Easy Access to NYS Thruway and Interstate 81
- Minutes to Downtown and Syracuse Airport
- Signage on Buckley Road