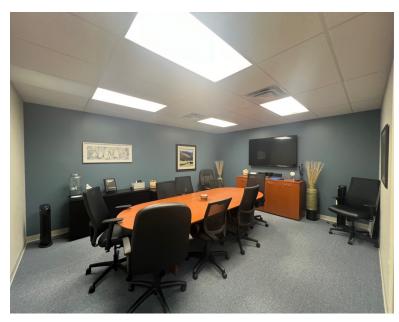

## **SHERWOOD OFFICE PARK**

6702 Buckley Road, Syracuse, NY 13212

## **PROPERTY FEATURES**

- Class A Office Space 4,150 SF
- 9 Private Offices
- 2 Large Conference Rooms (Seat 10-12)
- 1 Small Conference Room (Seat 6)
- Kitchenette
- Cubical Area (300 SF)

- Secured File Storage
- Large Reception Area
- Easy Access to NYS Thruway and Interstate 81
- Minutes to Downtown and Syracuse Airport
- Signage on Buckley Road