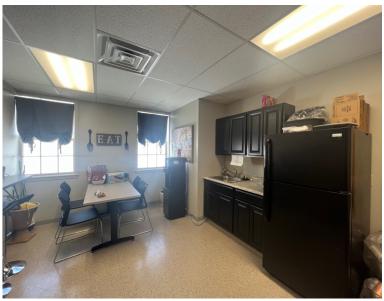

## **PROPERTY FEATURES**

- Class A Office Space 4,150 SF
- 9 Private Offices
- 2 Large Conference Rooms (Seat 10-12)
- 1 Small Conference Room (Seat 6)
- Kitchenette
- Cubical Area (300 SF)

- Secured File Storage
- Large Reception Area
- Easy Access to NYS Thruway and Interstate 81
- Minutes to Downtown and Syracuse Airport
- Signage on Buckley Road