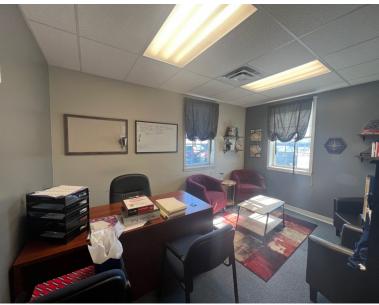

## **SHERWOOD OFFICE PARK**

6702 Buckley Road, Syracuse, NY 13212

## **PROPERTY FEATURES**

- Class A Office Space 4,150 SF
- 9 Private Offices
- 2 Large Conference Rooms (Seat 10-12)
- 1 Small Conference Room (Seat 6)
- Kitchenette
- Cubical Area (300 SF)

- Secured File Storage
- Large Reception Area
- Easy Access to NYS Thruway and Interstate 81
- Minutes to Downtown and Syracuse Airport
- Signage on Buckley Road