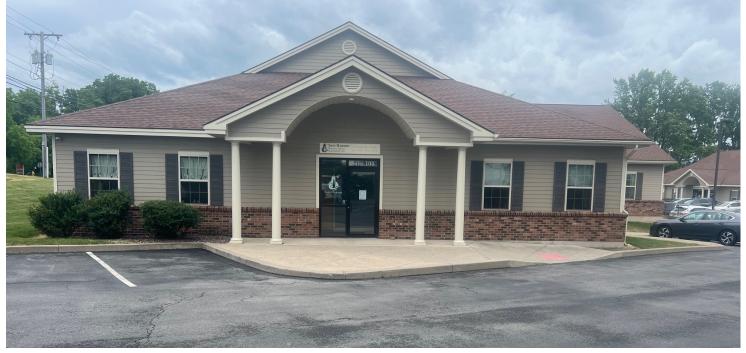

# FOR LEASE | OFFICE SHERWOOD OFFICE PARK

6702 & 6706 Buckley Road, Syracuse, NY 13212

# **PROPERTY FEATURES**

- Class A Office Space 4,150 SF
- 9 Private Offices
- 2 Large Conference Rooms (Seat 10-12)
- 1 Small Conference Room (Seat 6)
- Kitchenette/Breakroom
- Cubical area (300 SF)

- Secured File Storage
- Large Reception area
- Easy access to NYS Thruway and Interstate 81
- Minutes to Downtown and Syracuse Airport
- Signage on Buckley Road