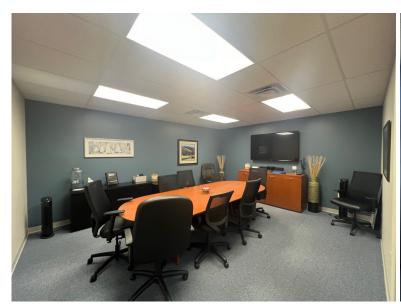

# **PROPERTY FEATURES**

- Class A Office Space 4,150 SF
- 9 Private Offices
- 2 Large Conference Rooms (Seat 10-12)
- 1 Small Conference Room (Seat 6)
- Kitchenette/Breakroom
- Cubical area (300 SF)

- Secured File Storage
- Large Reception area
- Easy access to NYS Thruway and Interstate 81
- Minutes to Downtown and Syracuse Airport
- Signage on Buckley Road