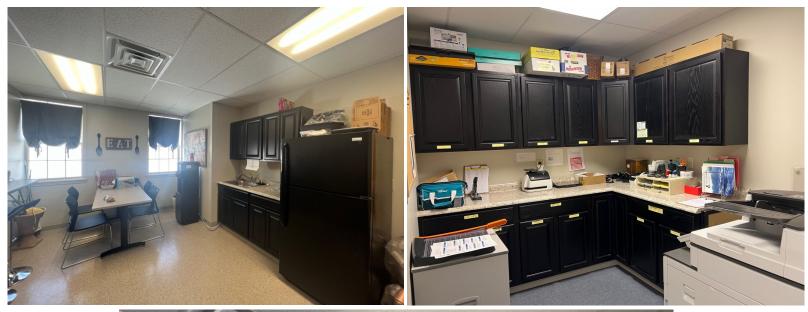

# **PROPERTY FEATURES**

- Class A Office Space 4,150 SF
- 9 Private Offices
- 2 Large Conference Rooms (Seat 10-12)
- 1 Small Conference Room (Seat 6)
- Kitchenette/Breakroom
- Cubical area (300 SF)

- Secured File Storage
- Large Reception area
- Easy access to NYS Thruway and Interstate 81
- Minutes to Downtown and Syracuse Airport
- Signage on Buckley Road