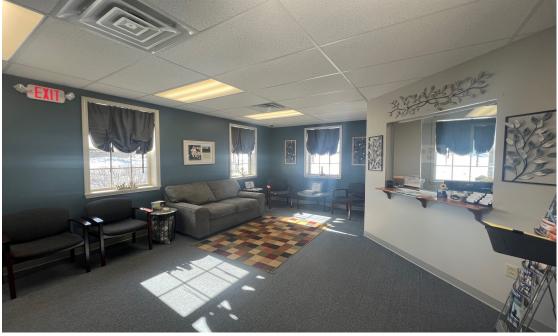

# **PROPERTY FEATURES**

- Class A Office Space 4,150 SF
- 9 Private Offices
- 2 Large Conference Rooms (Seat 10-12)
- 1 Small Conference Room (Seat 6)
- Kitchenette/Breakroom
- Cubical area (300 SF)

- Secured File Storage
- Large Reception area
- Easy access to NYS Thruway and Interstate 81
- Minutes to Downtown and Syracuse Airport
- Signage on Buckley Road