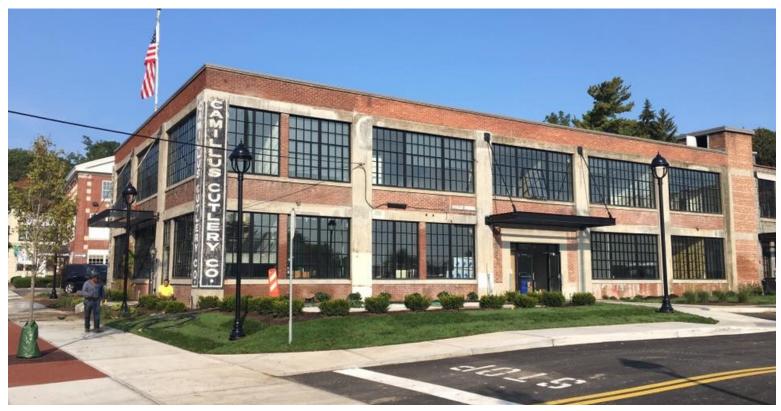

## **CAMILLUS CUTLERY**

54 Genesee Street, Camillus, NY 13031

## **PROPERTY FEATURES**

- Class A Office Space 7,451 SF
- On-Site Parking Included
- High Ceilings with Large Windows
- Energy Efficient HVAC

- Fitness Center
- On-Site Coffee Shop
- Outdoor Grilling Station
- Walkable Village Location