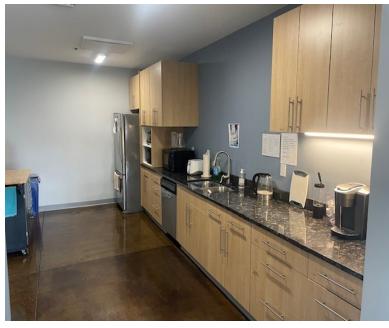

## **PROPERTY FEATURES**

- Class A Office Space 7,451 SF
- On-Site Parking Included
- High Ceilings with Large Windows
- Energy Efficient HVAC

- Fitness Center
- On-Site Coffee Shop
- Outdoor Grilling Station
- Walkable Village Location