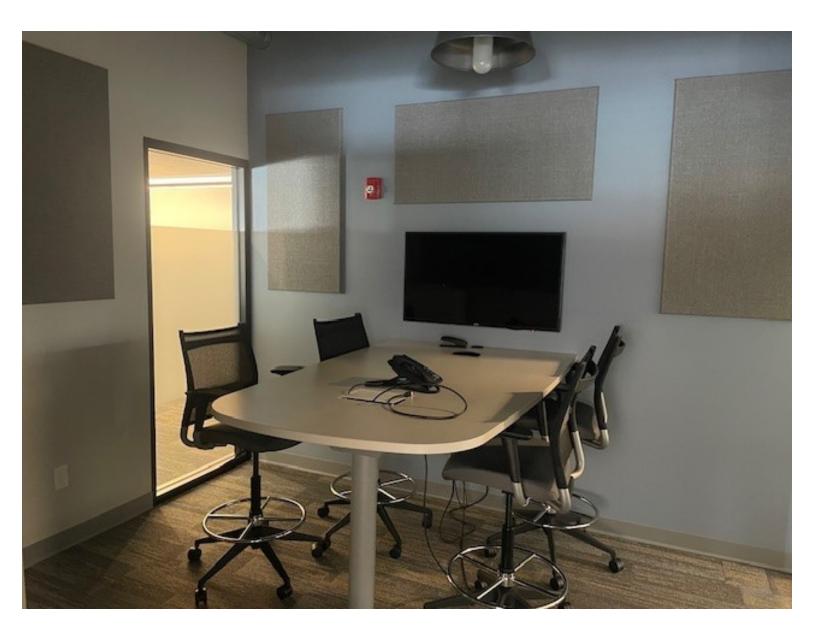

## **PROPERTY FEATURES**

- Class A Office Space 7,451 SF
- On-Site Parking Included
- High Ceilings with Large Windows
- Energy Efficient HVAC

- Fitness Center
- On-Site Coffee Shop
- Outdoor Grilling Station
- Walkable Village Location