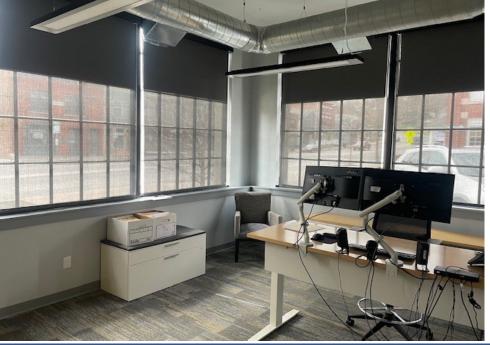

## **PROPERTY FEATURES**

- Class A Office Space 7,451 SF
- On-Site Parking Included
- High Ceilings with Large Windows
- Energy Efficient HVAC

- Fitness Center
- On-Site Coffee Shop
- Outdoor Grilling Station
- Walkable Village Location