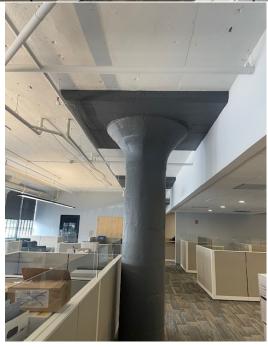

## **PROPERTY FEATURES**

- Class A Office Space 7,451 SF
- On-Site Parking Included
- High Ceilings with Large Windows
- Energy Efficient HVAC

- Fitness Center
- On-Site Coffee Shop
- Outdoor Grilling Station
- Walkable Village Location