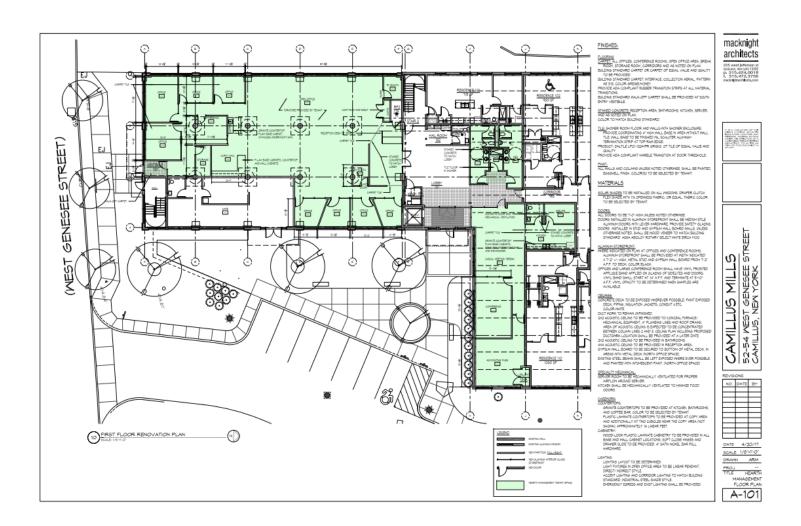

## **PROPERTY FEATURES**

- Class A Office Space 7,451 SF
- On-Site Parking Included
- High Ceilings with Large Windows
- Energy Efficient HVAC

- Fitness Center
- On-Site Coffee Shop
- Outdoor Grilling Station
- Walkable Village Location