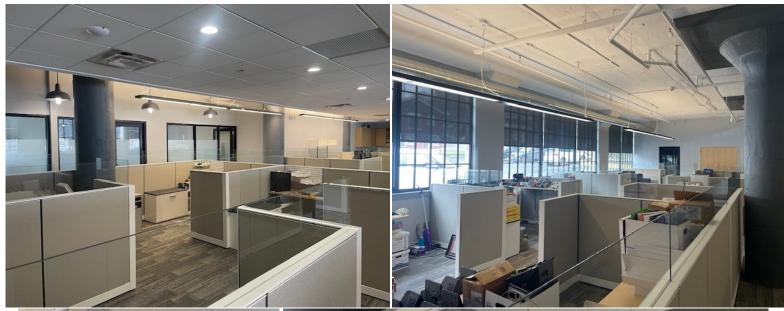

## **PROPERTY FEATURES**

- Class A Office Space 7,451 SF
- On-Site Parking Included
- High Ceilings with Large Windows
- Energy Efficient HVAC

- Fitness Center
- On-Site Coffee Shop
- Outdoor Grilling Station
- Walkable Village Location