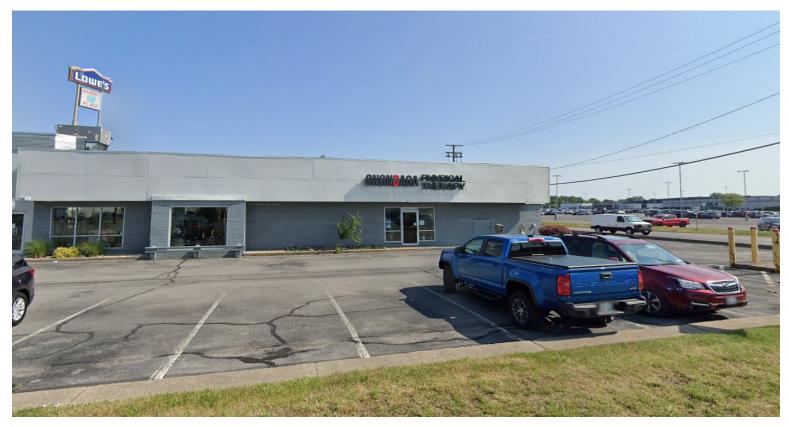

5849 East Circle Drive, Cicero, NY, 13039

### **PROPERTY FEATURES**

- 1800 +/- SF Retail/Office Space
- 3 Private Offices
- 1 Large Open Area
- Additional Storage

- Reception/Waiting Room
- 20 Plus Parking Spaces
- Bordered by Entrances to Lowes Plaza and Drivers Village