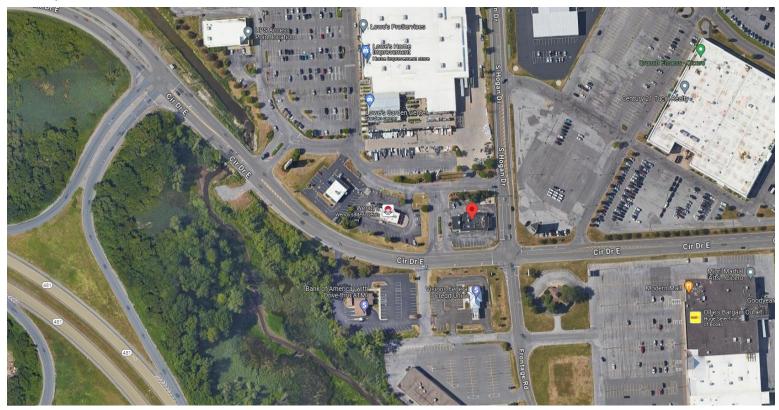

5849 East Circle Drive, Cicero, NY, 13039

### **PROPERTY FEATURES**

- 1800 +/- SF Retail/Office Space
- 3 Private Offices
- 1 Large Open Area
- Additional Storage

- Reception/Waiting Room
- 20 Plus Parking Spaces
- Bordered by Entrances to Lowes Plaza and Drivers Village

#### **TRAFFIC COUNTS**

- East Circle Drive —14,643
- Exit 10 Off Ramp—10,993
- Rt. 481—48,530

Source: NYS 2022 AADT

Source: NYS DOT 2023