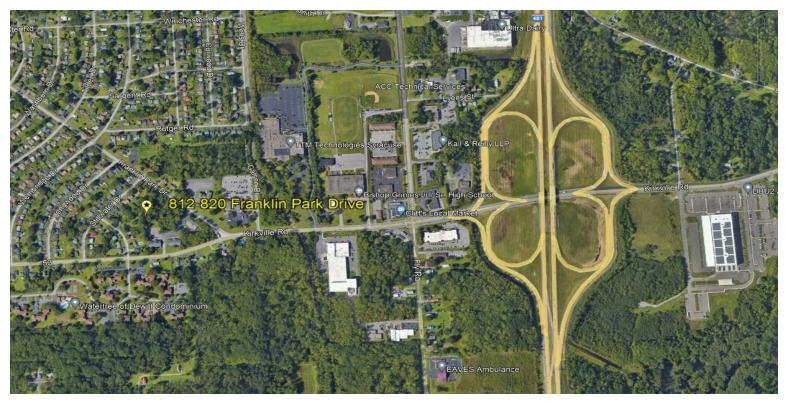

## TWO RESIDENTIAL BUILDING LOTS

812-820 Franklin Park Drive, East Syracuse, NY 13057

### **PROPERTY FEATURES**

- Two Adjacent Building Lots Totaling 2.57+/- Acres
- Electric, Gas, Water, Sewer and High-Speed Internet Available
- Wooded Lot Provides Privacy
- Just Off Kirkville Rd. Near Rt. 481
- Building Plans Available for Lot