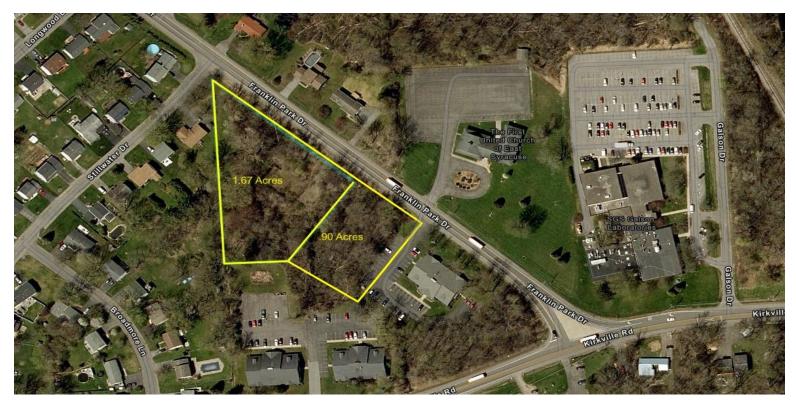

## TWO RESIDENTIAL BUILDING LOTS

812-820 Franklin Park Drive, East Syracuse, NY 13057

### **PROPERTY FEATURES**

- Two Adjacent Building Lots Totaling 2.57+/- Acres
- Electric, Gas, Water, Sewer and High-Speed Internet Available
- Wooded Lot Provides Privacy
- Just Off Kirkville Rd. Near Rt. 481
- Building Plans Available for Lot