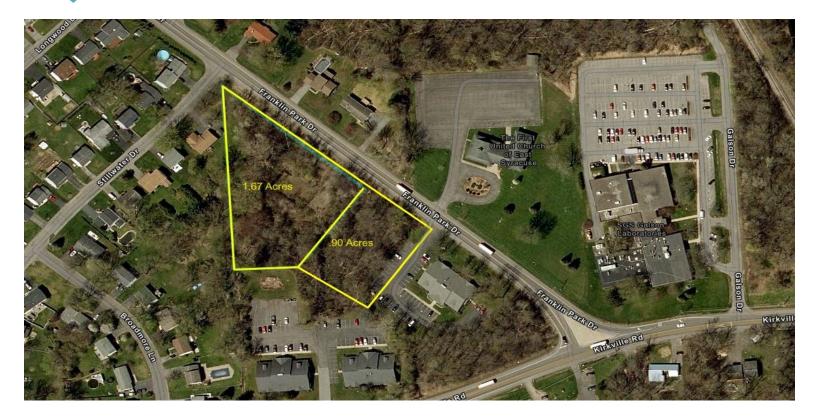

### **TWO RESIDENTIAL BUILDING LOTS**

812-820 Franklin Park Drive, East Syracuse, NY 13057

## **PROPERTY FEATURES**

- Two Adjacent Building Lots Totaling 2.57+/- Acres
- Electric, Gas, Water, Sewer and High-Speed Internet Available
- Wooded Lot Provides Privacy
- Just Off Kirkville Rd. Near Rt. 481
- Building Plans Available for Lot