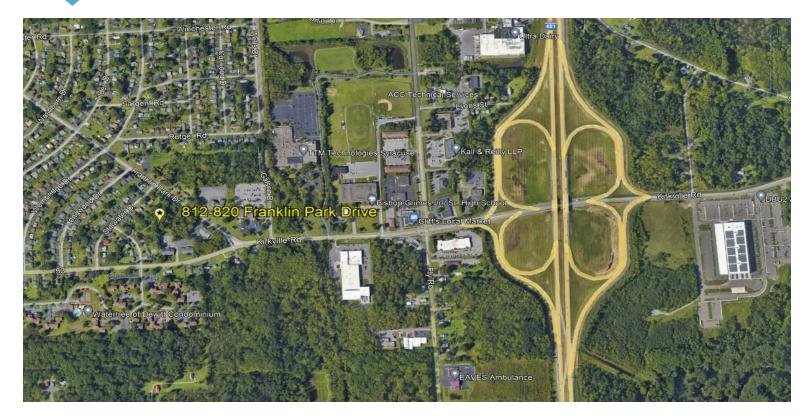

## **TWO RESIDENTIAL BUILDING LOTS**

812-820 Franklin Park Drive, East Syracuse, NY 13057

### **DEMOGRAPHICS**

|                          | 1 Mile    | 3 Mile    | 5 Mile    |
|--------------------------|-----------|-----------|-----------|
| Population               | 7,080     | 41,806    | 146,429   |
| Households               | 3,185     | 18,097    | 59,912    |
| Average Household Income | \$89,668  | \$75,377  | \$71,788  |
| Median Home Value        | \$143,297 | \$134,034 | \$140,026 |

**TRAFFIC COUNTS** 

- Franklin Park Drive —3,953
- Kirkville Road —9,960
- Kinne Street —4,000

Source: NYS DOT 2022

Source: To go here