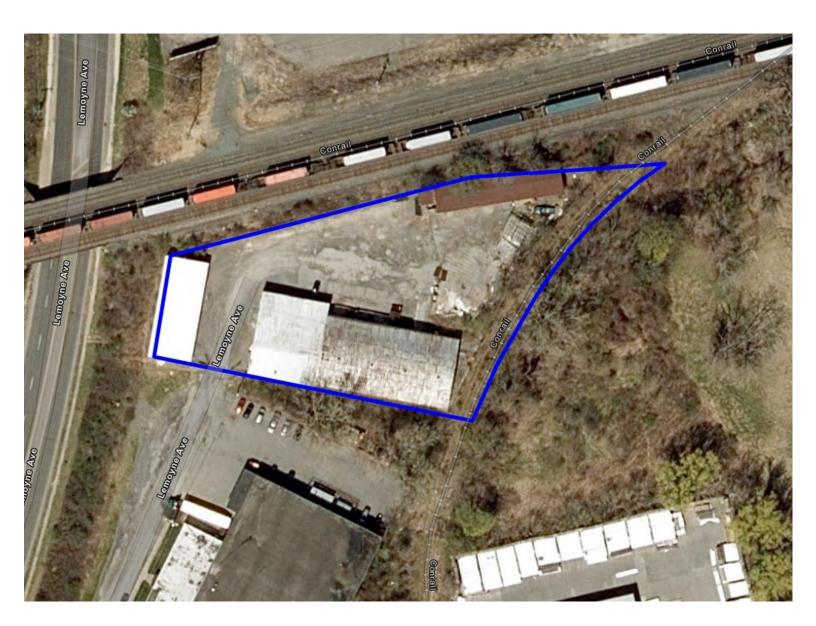

## **PROPERTY FEATURES**

- Syracuse Warehouse and Flex Buildings 16,200 SF on 1.45 Fully Fenced Acres
- Main Building 7,625 SF Warehouse and climate controlled 5,171 SF Flex Space
- Warehouse has 20 ft. clear span, two 12'x12' dock doors and one 14'x14' drive-in
- Additional 3,400 SF Warehouse with two 14'x12' drive-in doors
- Close to highways and just 10 miles to the Micron chip factory site