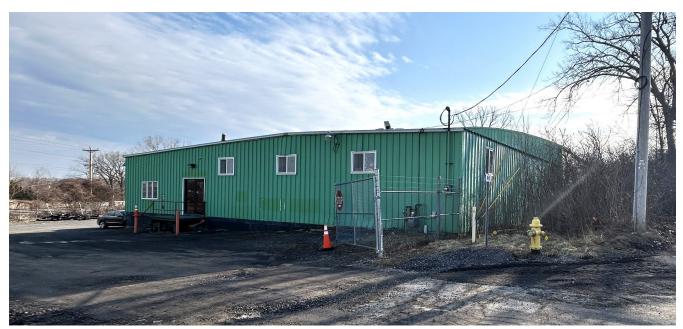

## **PROPERTY FEATURES**

- Syracuse Warehouse and Flex Buildings 16,200 SF on 1.45 Fully Fenced Acres
- Main Building 7,625 SF Warehouse and climate controlled 5,171 SF Flex Space
- Warehouse has 20 ft. clear span, two 12'x12' dock doors and one 14'x14' drive-in
- Additional 3,400 SF Warehouse with two 14'x12' drive-in doors
- Close to highways and just 10 miles to the Micron chip factory site