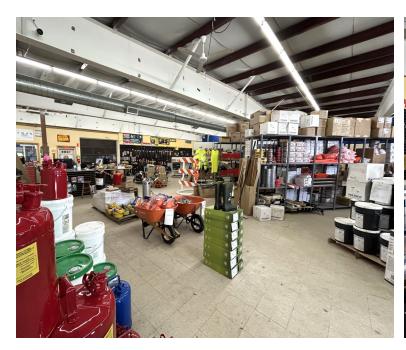

## **PROPERTY FEATURES**

- Syracuse Warehouse and Flex Buildings 16,200 SF on 1.45 Fully Fenced Acres
- Main Building 7,625 SF Warehouse and climate controlled 5,171 SF Flex Space
- Warehouse has 20 ft. clear span, two 12'x12' dock doors and one 14'x14' drive-in
- Additional 3,400 SF Warehouse with two 14'x12' drive-in doors
- Close to highways and just 10 miles to the Micron chip factory site