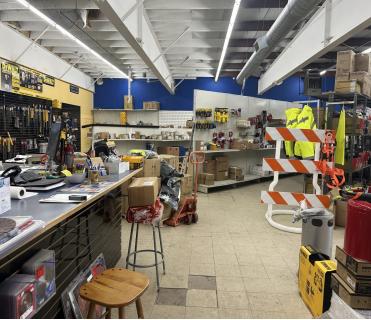

## **PROPERTY FEATURES**

- Syracuse Warehouse and Flex Buildings 16,200 SF on 1.45 Fully Fenced Acres
- Main Building 7,625 SF Warehouse and climate controlled 5,171 SF Flex Space
- Warehouse has 20 ft. clear span, two 12'x12' dock doors and one 14'x14' drive-in
- Additional 3,400 SF Warehouse with two 14'x12' drive-in doors
- Close to highways and just 10 miles to the Micron chip factory site