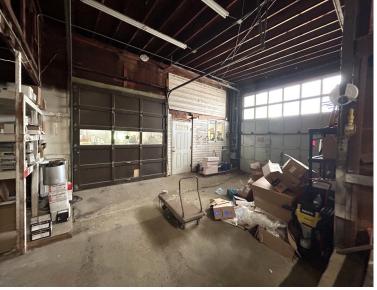

## **PROPERTY FEATURES**

- Syracuse Warehouse and Flex Buildings 16,200 SF on 1.45 Fully Fenced Acres
- Main Building 7,625 SF Warehouse and climate controlled 5,171 SF Flex Space
- Warehouse has 20 ft. clear span, two 12'x12' dock doors and one 14'x14' drive-in
- Additional 3,400 SF Warehouse with two 14'x12' drive-in doors
- Close to highways and just 10 miles to the Micron chip factory site