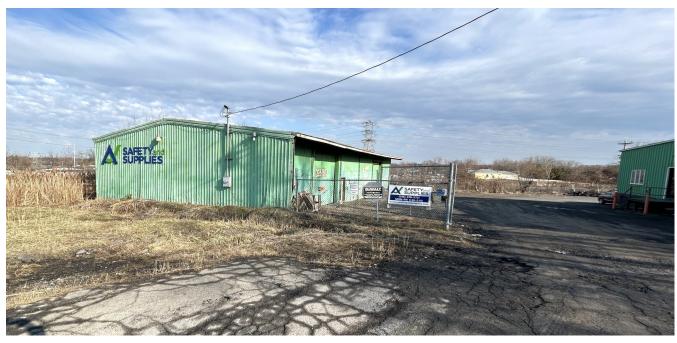

## **PROPERTY FEATURES**

- Syracuse Warehouse and Flex Buildings 16,200 SF on 1.45 Fully Fenced Acres
- Main Building 7,625 SF Warehouse and climate controlled 5,171 SF Flex Space
- Warehouse has 20 ft. clear span, two 12'x12' dock doors and one 14'x14' drive-in
- Additional 3,400 SF Warehouse with two 14'x12' drive-in doors
- Close to highways and just 10 miles to the Micron chip factory site