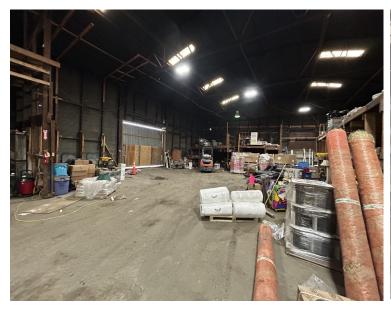

## **PROPERTY FEATURES**

- Syracuse Warehouse and Flex Buildings 16,200 SF on 1.45 Fully Fenced Acres
- Main Building 7,625 SF Warehouse and climate controlled 5,171 SF Flex Space
- Warehouse has 20 ft. clear span, two 12'x12' dock doors and one 14'x14' drive-in
- Additional 3,400 SF Warehouse with two 14'x12' drive-in doors
- Close to highways and just 10 miles to the Micron chip factory site