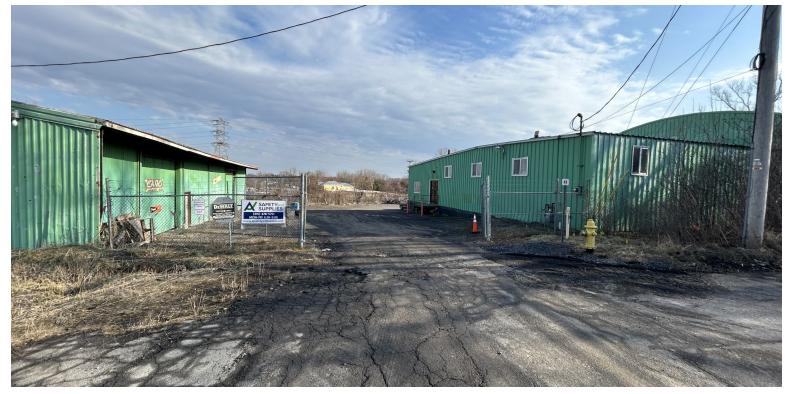

## **AJ SAFETY & SUPPLIES**

1850 Lemoyne Ave, Syracuse, NY 13208

## **PROPERTY FEATURES**

- Syracuse Warehouse and Flex Buildings 16,200 SF on 1.45 Fully Fenced Acres
- Main Building 7,625 SF Warehouse and climate controlled 5,171 SF Flex Space
- Warehouse has 20 ft. clear span, two 12'x12' dock doors and one 14'x14' drive-in
- Additional 3,400 SF Warehouse with two 14'x12' drive-in doors
- Close to highways and just 10 miles to the Micron chip factory site