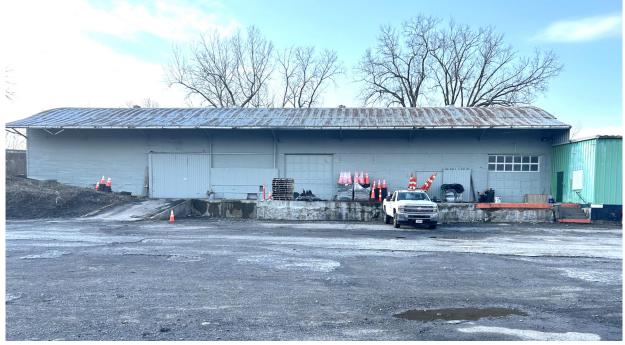

## **PROPERTY FEATURES**

- Syracuse Warehouse and Flex Buildings 16,200 SF on 1.45 Fully Fenced Acres
- Main Building 7,625 SF Warehouse and climate controlled 5,171 SF Flex Space
- Warehouse has 20 ft. clear span, two 12'x12' dock doors and one 14'x14' drive-in
- Additional 3,400 SF Warehouse with two 14'x12' drive-in doors
- Close to highways and just 10 miles to the Micron chip factory site