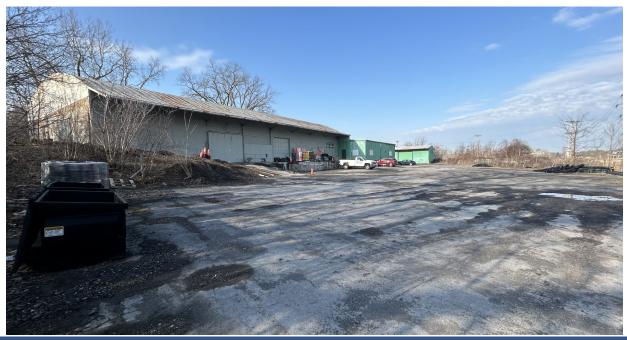

## **PROPERTY FEATURES**

- Syracuse Warehouse and Flex Buildings 16,200 SF on 1.45 Fully Fenced Acres
- Main Building 7,625 SF Warehouse and climate controlled 5,171 SF Flex Space
- Warehouse has 20 ft. clear span, two 12'x12' dock doors and one 14'x14' drive-in
- Additional 3,400 SF Warehouse with two 14'x12' drive-in doors
- Close to highways and just 10 miles to the Micron chip factory site