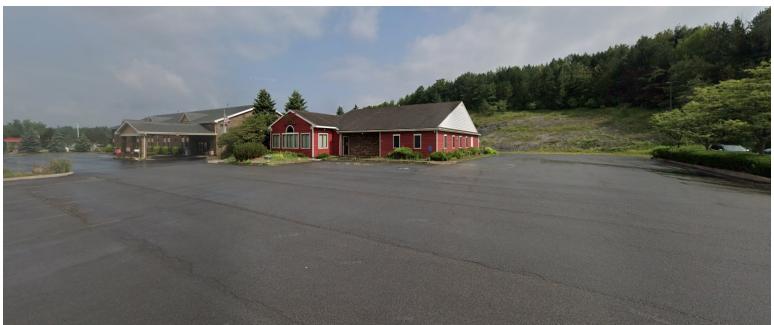

# FOR SALE OR LEASE OFFICE, RETAIL

5785 Route 80, Tully, NY 13159

# **PROPERTY FEATURES**

- 4,500 SF Building on 1+/- Acres
- Open Space Floor Plan
- Drive-In Door 8Ft. x 12Ft.
- 600 AMP 3 Phase Service

- Less than a ¼ mile from Rt. 81 Exit
- Adjacent properties
   — Quality Inn Hotel, NBT Bank,
  Circle K Travel Center & Kinney's Drugstore
- 45 Car Parking