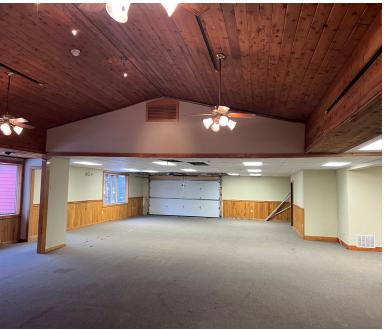

# **PROPERTY FEATURES**

- 4,500 SF Building on 1+/- Acres
- Open Space Floor Plan
- Drive-In Door 8Ft. x 12Ft.
- 600 AMP 3 Phase Service

- Less than a ¼ mile from Rt. 81 Exit
- Adjacent properties
   — Quality Inn Hotel, NBT Bank,
  Circle K Travel Center & Kinney's Drugstore
- 45 Car Parking