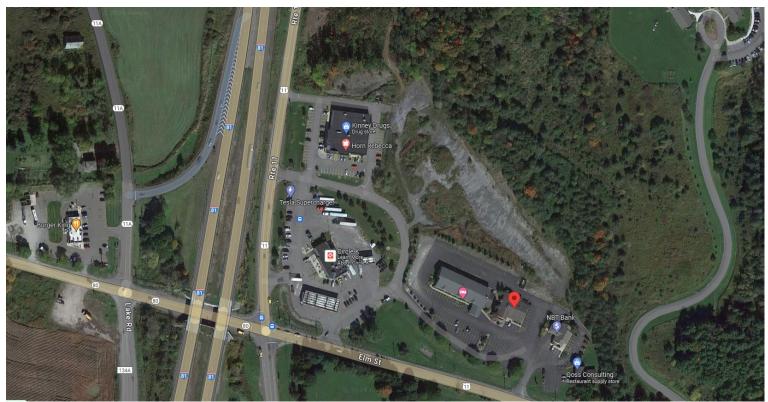

# **PROPERTY FEATURES**

- 4,500 SF Building on 1+/- Acres
- Open Space Floor Plan
- Drive-In Door 8Ft. x 12Ft.
- 600 AMP 3 Phase Service

- Less than a ¼ mile from Rt. 81 Exit
- Adjacent properties
   — Quality Inn Hotel, NBT Bank,
  Circle K Travel Center & Kinney's Drugstore
- 45 Car Parking