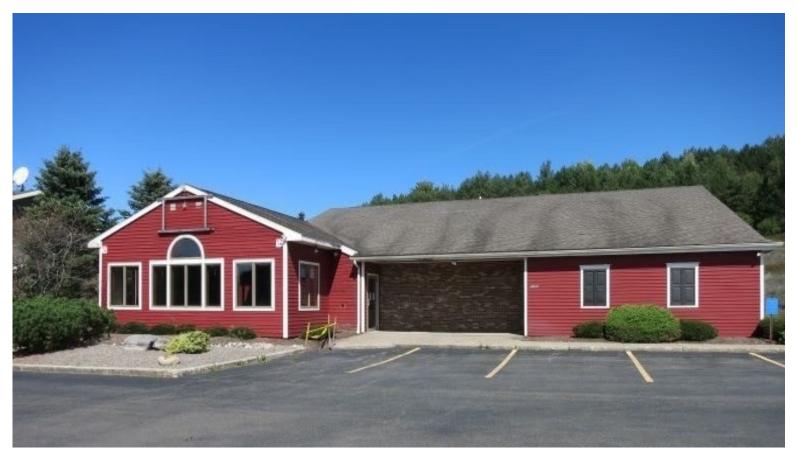

# FOR SALE OR LEASE OFFICE, RETAIL

5785 Route 80, Tully, NY 13159

# **PROPERTY FEATURES**

- 4,500 SF Building on 1+/- Acres
- Open Space Floor Plan
- Drive-In Door 8Ft. x 12Ft.
- 600 AMP 3 Phase Service

- Less than a ¼ mile from Rt. 81 Exit
- Adjacent properties
   — Quality Inn Hotel, NBT Bank,
  Circle K Travel Center & Kinney's Drugstore
- 45 Car Parking