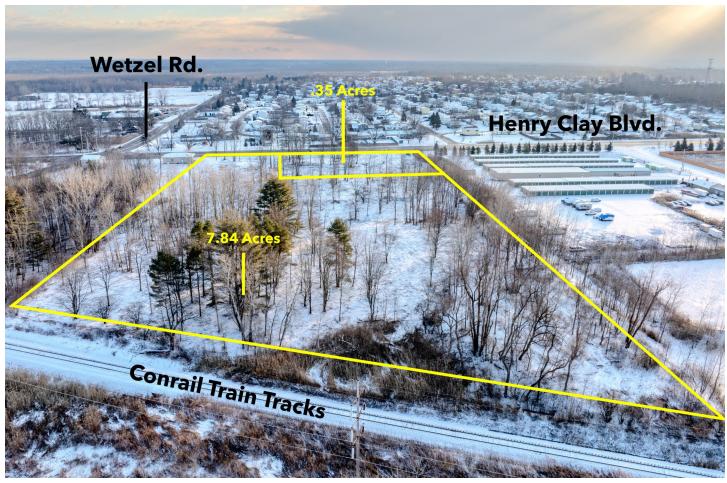

# **FOR SALE | LAND**

8.19+/- Acre Site

7767 Henry Clay Boulevard, Liverpool, NY 13090

# **PROPERTY FEATURES**

- Town of Clay Prime 8.19 +/- Acre Industrial Site
- Located 3 miles from Interstate Rt. 90 (NYS Thruway)
- Just 5 miles from the Micron site
- Close proximity to Syracuse Hancock Airport and Downtown
- Rail Spur at the rear of the property

8.19+/- Acre Site

# **TRAFFIC COUNTS**

- Henry Clay Blvd—9,674
- Buckley Rd—13,948
- Wetzel Rd—5,419

Source: NYS DOT 2019