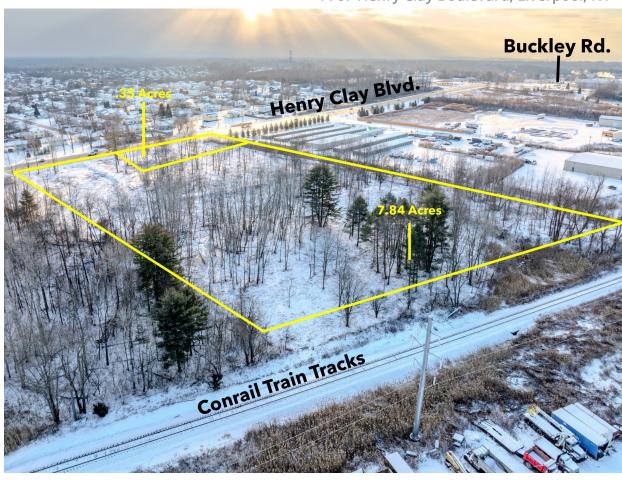

# **FOR SALE | LAND**

8.19+/- Acre Site

7767 Henry Clay Boulevard, Liverpool, NY 13090

# **PROPERTY FEATURES**

- Town of Clay Prime 8.19 +/- Acre Industrial Site
- Located 3 miles from Interstate Rt. 90 (NYS Thruway)
- Just 5 miles from the Micron site
- Close proximity to Syracuse Hancock Airport and Downtown
- Rail Spur at the rear of the property

8.19+/- Acre Site

# **TRAFFIC COUNTS**

- Henry Clay Blvd—9,674
- Buckley Rd—13,948
- Wetzel Rd—5,419

Source: NYS DOT 2019