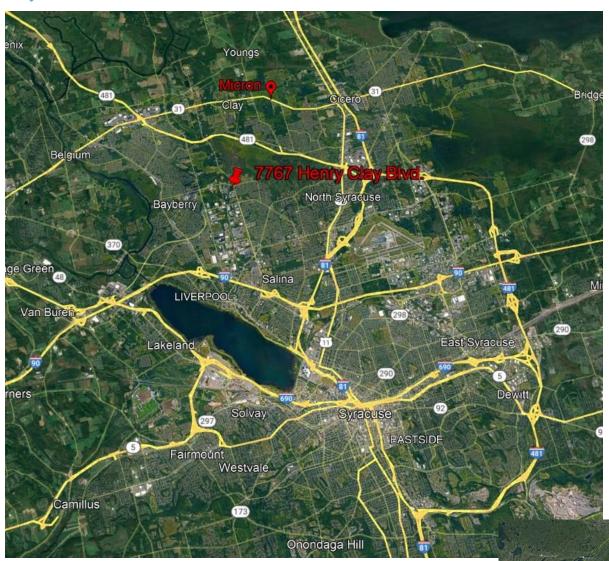

# **PROPERTY FEATURES**

- Town of Clay Prime 8.19 +/- Acre Industrial Site
- Located 3 miles from Interstate Rt. 90 (NYS Thruway)
- Just 5 miles from the Micron site
- Close proximity to Syracuse Hancock Airport and Downtown
- Rail Spur at the rear of the property