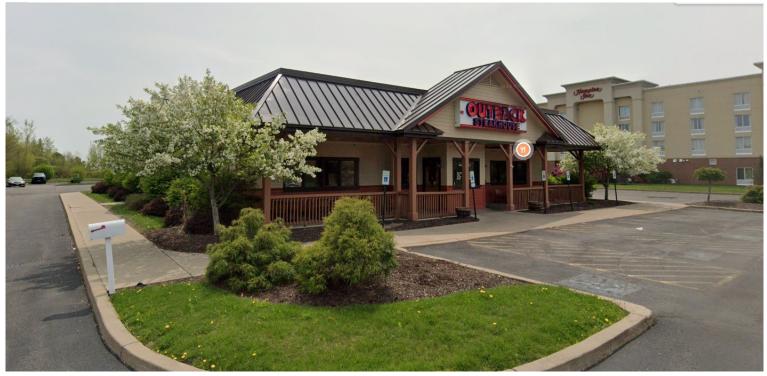

## **FOR LEASE**

# **PROPERTY FEATURES**

- 6,510 SF successful operating restaurant past 10 years
- Micron Technology Inc.'s White Pine site is 3.5 Miles East. Over the next 20 years Micron will invest up to \$100 billion and create 9,000 Micron jobs and 40,000 community jobs.
- 500 plus new apartments within 4 miles
- Two adjacent hotels the Hampton Inn and Townplace Suites (Marriott)
- Robust affluent customer base and exceptional traffic counts
- Signalized entrance off Route 31
- Join Olive Garden, Smokey Bones, Panera, Texas Roadhouse and many other successful restaurants and national retailers Walmart, Target, Home Depot