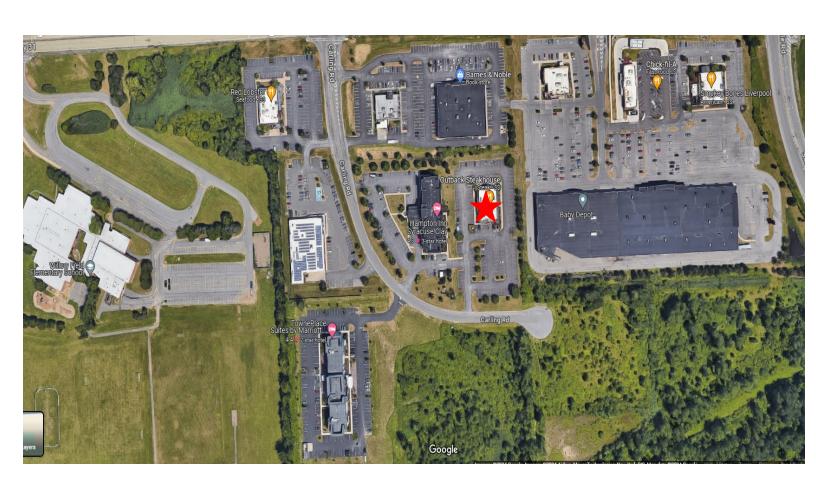

# **PROPERTY FEATURES**

- 6,510 SF successful operating restaurant past 10 years
- Micron Technology Inc.'s White Pine site is 3.5 Miles East. Over the next 20 years Micron will invest up to \$100 billion and create 9,000 Micron jobs and 40,000 community jobs.
- 500 plus new apartments within 4 miles
- Two adjacent hotels the Hampton Inn and Townplace Suites (Marriott)
- Robust affluent customer base and exceptional traffic counts
- Signalized entrance off Route 31
- Join Olive Garden, Smokey Bones, Panera, Texas Roadhouse and many other successful restaurants and national retailers Walmart, Target, Home Depot

#### **TRAFFIC COUNTS**

- Rt 31 from Rt 481 to Rt 57—26,798
- Interstate 481 (N. of Rt 31)—23,462
- Interstate 481 (S. of Rt 31)—30,357

Source: NYS DOT 2019