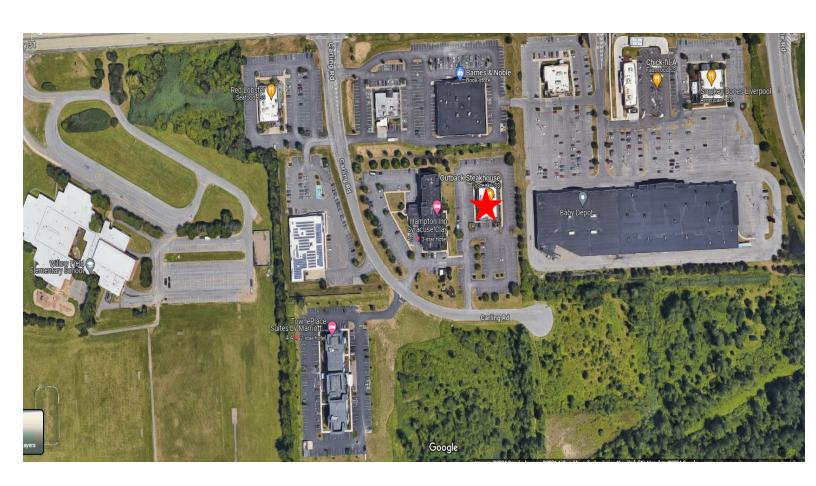

# **PROPERTY FEATURES**

- 6,510 SF successful operating restaurant past 10 years
- Micron Technology Inc.'s White Pine site is 3.5 Miles East. Over the next 20 years Micron will invest up to \$100 billion and create 9,000 Micron jobs and 40,000 community jobs.
- 500 plus new apartments within 4 miles
- Two adjacent hotels the Hampton Inn and Townplace Suites (Marriott)
- Recently approved Fairfield & Residence Inn on adjacent parcel
- Robust affluent customer base and exceptional traffic counts
- Signalized entrance off Route 31