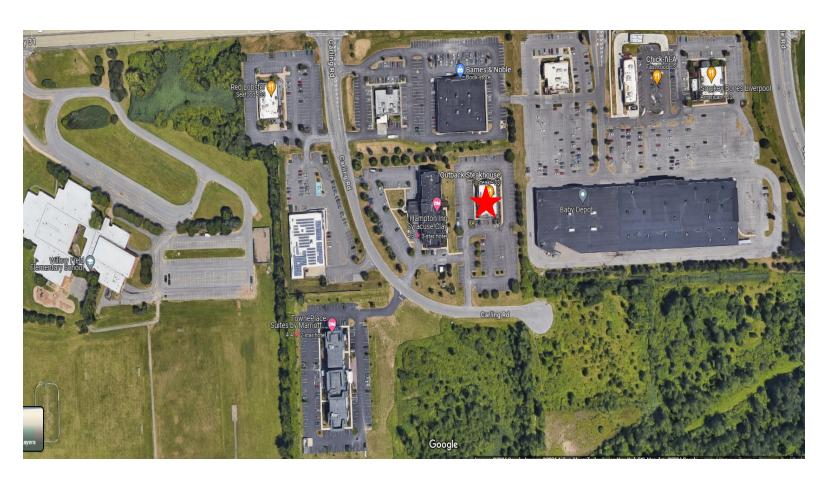

3946 Route 31, Clay, NY 13090

# **PROPERTY FEATURES**

- 6,510 SF successful operating restaurant past 10 years
- Micron Technology Inc.'s White Pine site is 3.5 Miles East. Over the next 20 years Micron will invest up to \$100 billion and create 9,000 Micron jobs and 40,000 community jobs.
- 500 plus new apartments within 4 miles
- Two adjacent hotels the Hampton Inn and Townplace Suites (Marriott)
- Robust affluent customer base and exceptional traffic counts
- Signalized entrance off Route 31
- Join Olive Garden, Smokey Bones, Panera, Texas Roadhouse and many other successful restaurants and national retailers Walmart, Target, Home Depot