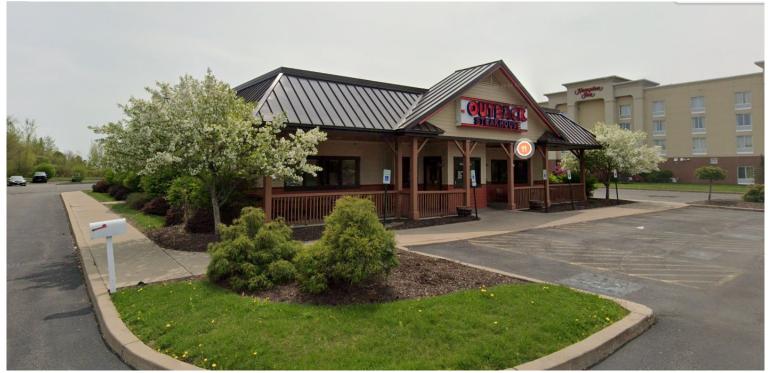

3946 Route 31, Clay, NY 13090

# **PROPERTY FEATURES**

- 6,510 SF successful operating restaurant past 10 years
- Micron Technology Inc.'s White Pine site is 3.5 Miles East. Over the next 20 years Micron will invest up to \$100 billion and create 9,000 Micron jobs and 40,000 community jobs.
- 500 plus new apartments within 4 miles
- Two adjacent hotels the Hampton Inn and Townplace Suites (Marriott)
- Robust affluent customer base and exceptional traffic counts
- Signalized entrance off Route 31
- Join Olive Garden, Smokey Bones, Panera, Texas Roadhouse and many other successful restaurants and national retailers Walmart, Target, Home Depot