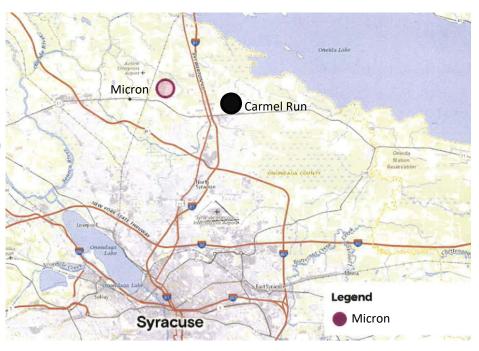

### FOR SALE | LAND

Pardee Road, Cicero, New York 13039

Micron invests in the future of Central New York!

Micron Technology Inc.'s semiconductor facility at Central New York's White

Pine site is the largest project in the Central New York region's history, and
among the largest industrial manufacturing investments in U.S. history.

Over the next 20 years Micron will invest up to \$100 billion and create 9,000

Micron jobs and 40,000 community jobs.

- 93+/- Acres For Sale—consisting of 13 separate parcels
- Parcels can be Purchased Separately
- Zoned Commercial Mixed Use.
- Roads, Water, Sewer, Gas, Electric, and Storm Water Detention are complete.
- Micron Within 2 Miles
- New Proposed I-81 Interchange