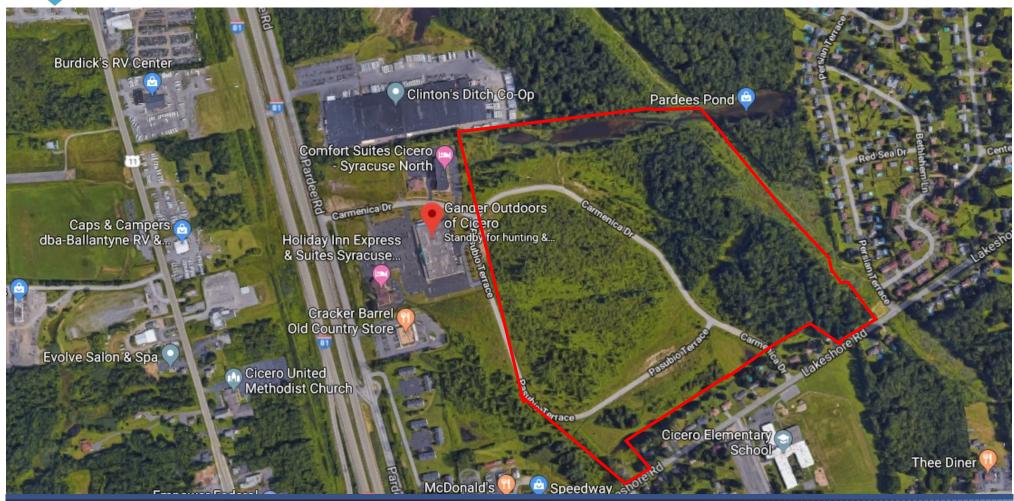

Over the next 20 years Micron will invest up to \$100 billion and create 9,000

Micron jobs and 40,000 community jobs.

- 93+/- Acres For Sale—consisting of 13 separate parcels
- Parcels can be Purchased Separately
- Zoned Commercial Mixed Use.
- Roads, Water, Sewer, Gas, Electric, and Storm Water Detention are complete.
- Micron Within 2 Miles
- New Proposed I-81 Interchange

# **TRAFFIC COUNTS**

- I-81 North—42,857
- I-81 North Exit—3,773
- Pardee Road—7,507
- Lakeshore Road—3,050

Source: NYSDOT

Pardee Road, Cicero, New York 13039

# FOR SALE | LAND

Pardee Road, Cicero, New York 13039