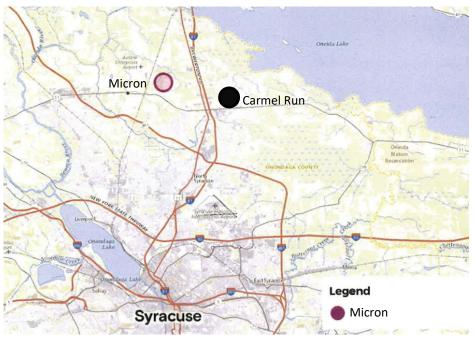

#### FOR SALE | LAND

Pardee Road, Cicero, New York 13039

FOR SALE

92 +/- Acres—2 miles from Micron

All information contained herein is from sources deemed reliable and is submitted subjected to errors, omissions, changes in price or other conditions, prior sale, leasing without notice. Principals should not rely solely upon the information contained herein.

### **PROPERTY FEATURES**

Micron invests in the future of Central New York!
Micron Technology Inc.'s semiconductor facility at Central New York's White
Pine site is the largest project in the Central New York region's history, and
among the largest industrial manufacturing investments in U.S. history.
Over the next 20 years Micron will invest up to \$100 billion and create 9,000
Micron jobs and 40,000 community jobs.