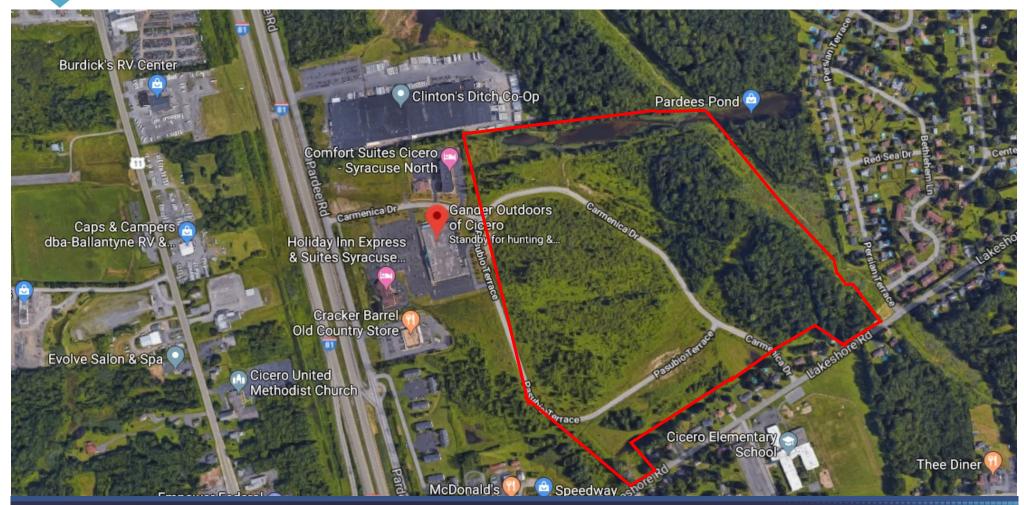

#### FOR SALE | LAND

Pardee Road, Cicero, New York 13039

FOR SALE

92 +/- Acres—2 miles from Micron

All information contained herein is from sources deemed reliable and is submitted subjected to errors, omissions, changes in price or other conditions, prior sale, leasing without notice. Principals should not rely solely upon the information contained herein.

- 93+/- Acres For Sale
- Zoned Commercial Mixed Use.
- Roads, Water, Sewer, Gas, Electric, and Storm Water Detention are complete.
- Micron Within 2 Miles
- New Proposed I-81 Interchange

#### **TRAFFIC COUNTS**

- I-81 North—42,857
- I-81 North Exit—3,773
- Pardee Road—7,507
- Lakeshore Road—3,050

Source: NYSDOT