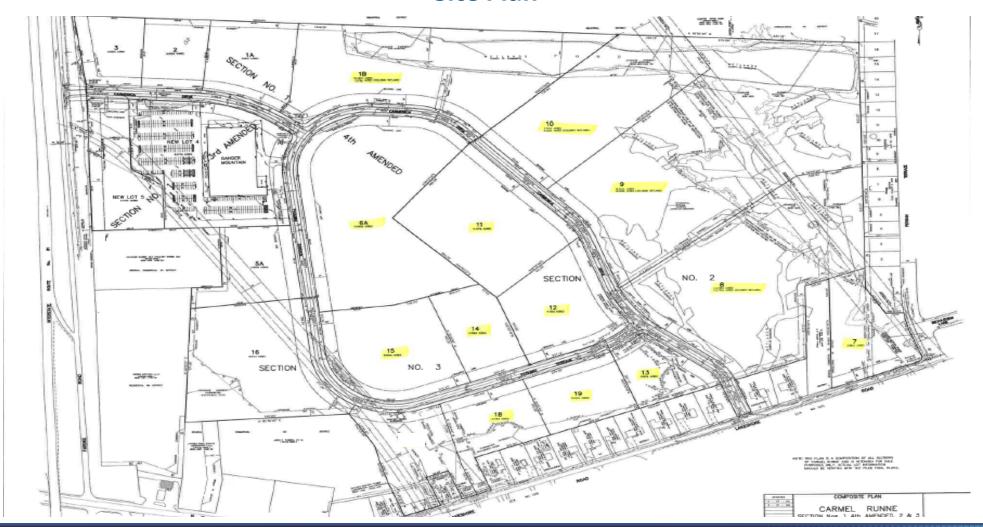

# **Site Plan**

All information contained herein is from sources deemed reliable and is submitted subjected to errors, omissions, changes in price or other conditions, prior sale, leasing without notice. Principals should not rely solely upon the information contained herein.

Over the next 20 years Micron will invest up to \$100 billion and create 9,000

Micron jobs and 40,000 community jobs.

- 93+/- Acres For Sale
- Zoned Commercial Mixed Use.
- Roads, Water, Sewer, Gas, Electric, and Storm Water Detention are compete.
- Lots can be Sold Separately
- Micron Within 2 Miles