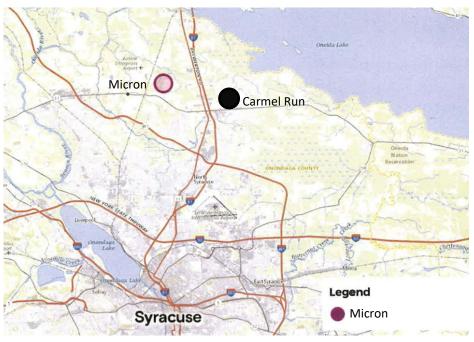

FOR SALE

93 +/- Acres—2 miles from Micron

All information contained herein is from sources deemed reliable and is submitted subjected to errors, omissions, changes in price or other conditions, prior sale, leasing without notice. Principals should not rely solely upon the information contained herein.

Over the next 20 years Micron will invest up to \$100 billion and create 9,000

Micron jobs and 40,000 community jobs.

- 93+/- Acres For Sale
- Zoned Commercial Mixed Use.
- Roads, Water, Sewer, Gas, Electric, and Storm Water Detention are compete.
- Lots can be Sold Separately
- Micron Within 2 Miles