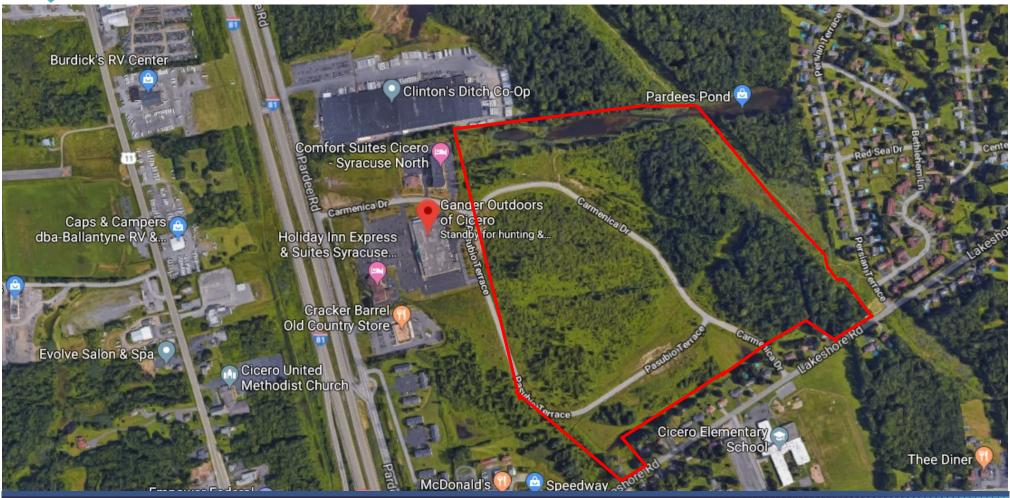

## **FOR SALE | LAND**

Cicero, New York 13039

Over the next 20 years Micron will invest up to \$100 billion and create 9,000

Micron jobs and 40,000 community jobs.

- 93+/- Acres For Sale
- Zoned Commercial Mixed Use.
- Roads, Water, Sewer, Gas, Electric, and Storm Water Detention are compete.
- Lots can be Sold Separately
- Micron Within 2 Miles

#### **TRAFFIC COUNTS**

- I-81 North—42,857
- I-81 North Exit—3,773
- Pardee Road—7,507
- Lakeshore Road—3,050

Source: NYSDOT