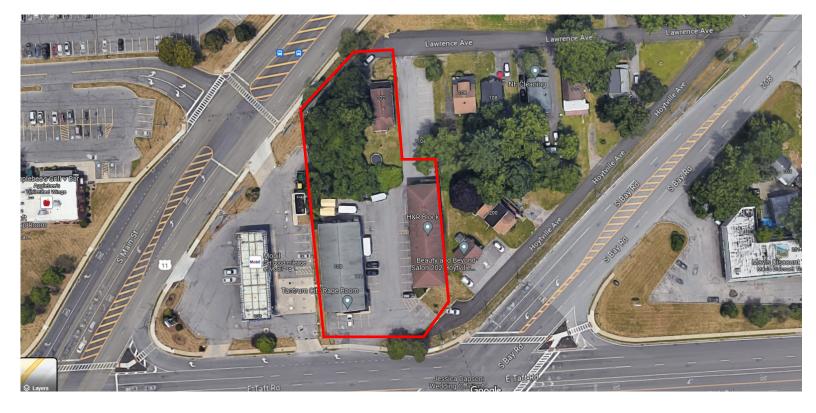

# FOR LEASE | OFFICE

113 Taft Rd, N Syracuse, NY 13212

- 30 Plus Parking
- Office Building 2,900 SF+/- consisting of two suites 1,300 SF and 1,600 SF of former clinical space.
- Easy Access with Curb Cuts on Taft and Lawrence
- Excellent Exposure -Easy Access to Interstates 81, 481 and NYS Thruway
- Minutes to Syracuse International Airport and Downtown Syracuse