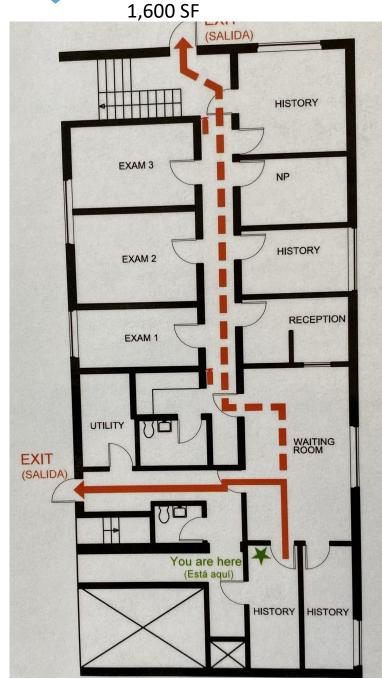

- 30 Plus Parking
- Office Building 2,900 SF+/- consisting of two suites 1,300 SF and 1,600 SF of former clinical space.
- Easy Access with Curb Cuts on Taft and Lawrence
- Excellent Exposure -Easy Access to Interstates 81, 481 and NYS Thruway
- Minutes to Syracuse International Airport and Downtown Syracuse