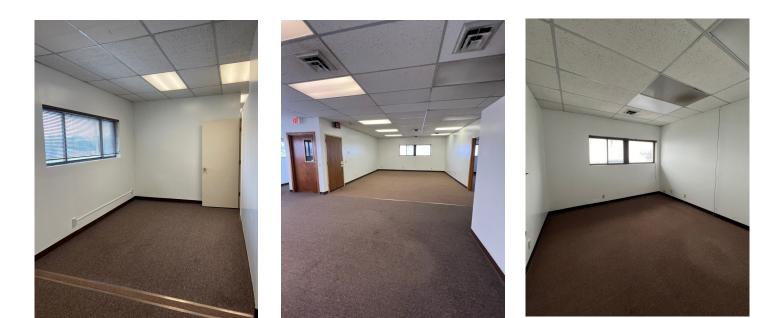

- 30 Plus Parking
- Office Building 2,900 SF+/- consisting of two suites 1,300 SF and 1,600 SF of former clinical space.
- Easy Access with Curb Cuts on Taft and Lawrence
- Excellent Exposure -Easy Access to Interstates 81, 481 and NYS Thruway
- Minutes to Syracuse International Airport and Downtown Syracuse