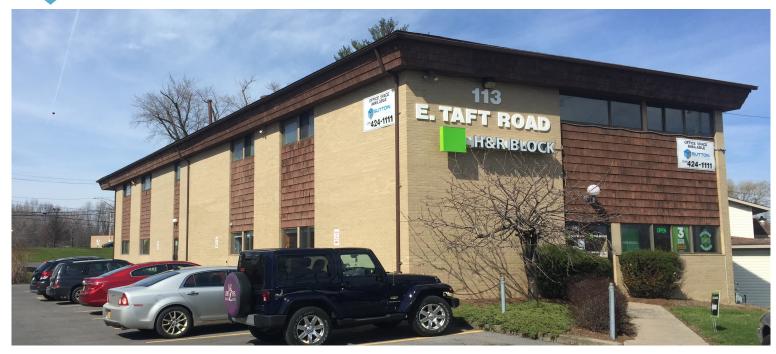

# FOR LEASE | OFFICE

113 Taft Rd, N Syracuse, NY 13212

- 30 Plus Parking
- Office Building 2,900 SF+/- consisting of two suites 1,300 SF and 1,600 SF of former clinical space.
- Easy Access with Curb Cuts on Taft and Lawrence
- Excellent Exposure -Easy Access to Interstates 81, 481 and NYS Thruway
- Minutes to Syracuse International Airport and Downtown Syracuse