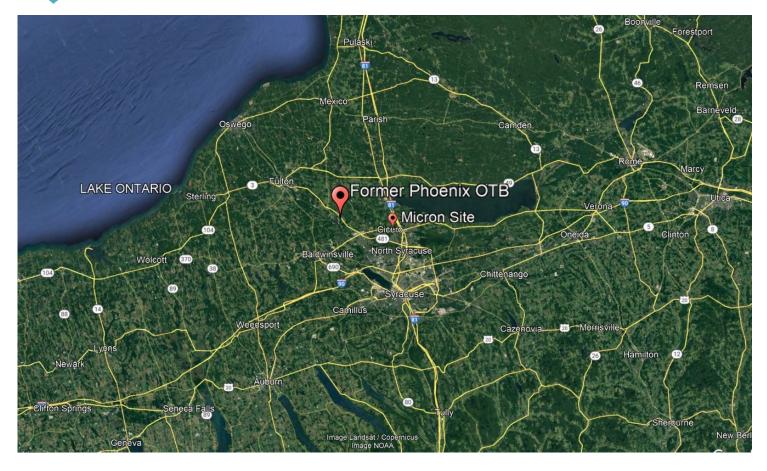

## **PROPERTY FEATURES**

- 10,000 SF Former Phoenix OTB on 7.0 acres
- Prime location at Rt. 481 and Rt. 57A offers easy access and high visibility
- Lighted Pylon Sign along Rt. 481 and parking for 200 cars
- Minutes to Syracuse, Oswego and Micron Site
- Fully-equipped small Restaurant and Bar