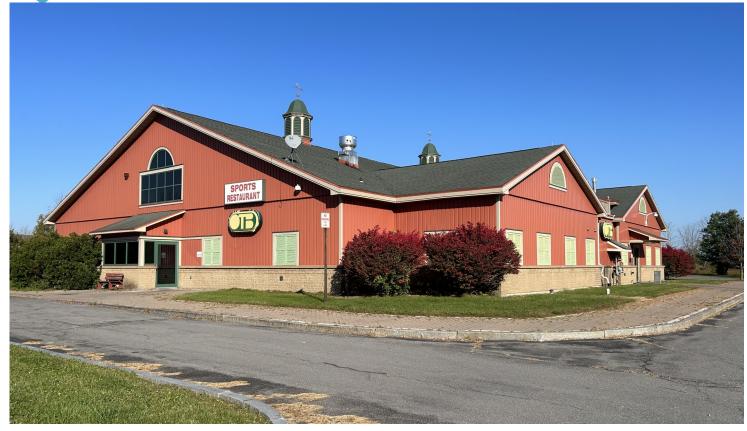

228 Huntley Road, Phoenix, NY 13135

## **PROPERTY FEATURES**

- 10,000 SF Former Phoenix OTB on 7.0 acres
- Prime location at Rt. 481 and Rt. 57A offers easy access and high visibility
- Lighted Pylon Sign along Rt. 481 and parking for 200 cars
- Minutes to Syracuse, Oswego and Micron Site
- Fully-equipped small Restaurant and Bar