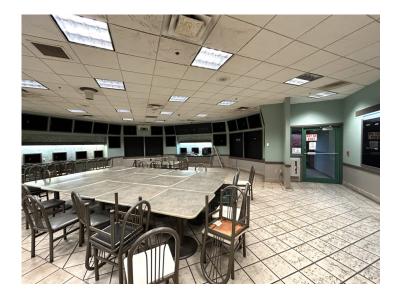

## **PROPERTY FEATURES**

- 10,000 SF Former Phoenix OTB on 7.0 acres
- Prime location at Rt. 481 and Rt. 57A offers easy access and high visibility
- Lighted Pylon Sign along Rt. 481 and parking for 200 cars
- Minutes to Syracuse, Oswego and Micron Site
- Fully-equipped small Restaurant and Bar