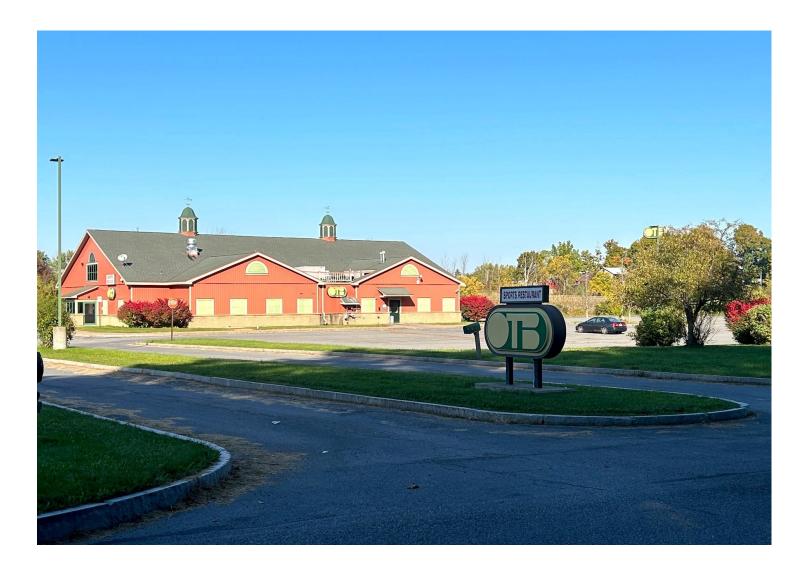

## **PROPERTY FEATURES**

- 10,000 SF Former Phoenix OTB on 7.0 acres
- Prime location at Rt. 481 and Rt. 57A offers easy access and high visibility
- Lighted Pylon Sign along Rt. 481 and parking for 200 cars
- Minutes to Syracuse, Oswego and Micron Site
- Fully-equipped small Restaurant and Bar