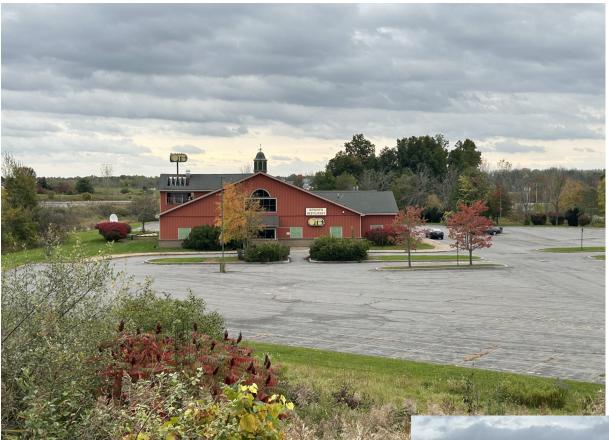

228 Huntley Road, Phoenix, NY 13135

## **PROPERTY FEATURES**

- 10,000 SF Former Phoenix OTB on 7.0 acres
- Prime location at Rt. 481 and Rt. 57A offers easy access and high visibility
- Lighted Pylon Sign along Rt. 481 and parking for 200 cars
- Minutes to Syracuse, Oswego and Micron Site
- Fully-equipped small Restaurant and Bar