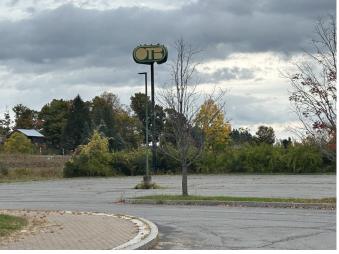

## **PROPERTY FEATURES**

- 10,000 SF Former Phoenix OTB on 7.0 acres
- Prime location at Rt. 481 and Rt. 57A offers easy access and high visibility
- Lighted Pylon Sign along Rt. 481 and parking for 200 cars
- Minutes to Syracuse, Oswego and Micron Site
- Fully-equipped small Restaurant and Bar