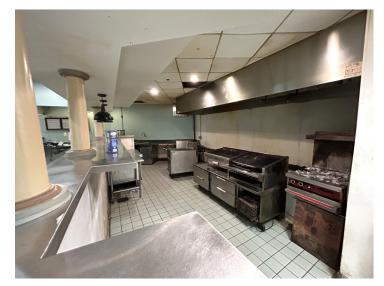

## **PROPERTY FEATURES**

- 10,000 SF Former Phoenix OTB on 7.0 acres
- Prime location at Rt. 481 and Rt. 57A offers easy access and high visibility
- Lighted Pylon Sign along Rt. 481 and parking for 200 cars
- Minutes to Syracuse, Oswego and Micron Site
- Fully-equipped small Restaurant and Bar