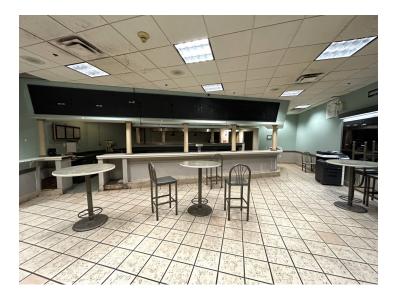

## **PROPERTY FEATURES**

- 10,000 SF Former Phoenix OTB on 7.0 acres
- Prime location at Rt. 481 and Rt. 57A offers easy access and high visibility
- Lighted Pylon Sign along Rt. 481 and parking for 200 cars
- Minutes to Syracuse, Oswego and Micron Site
- Fully-equipped small Restaurant and Bar