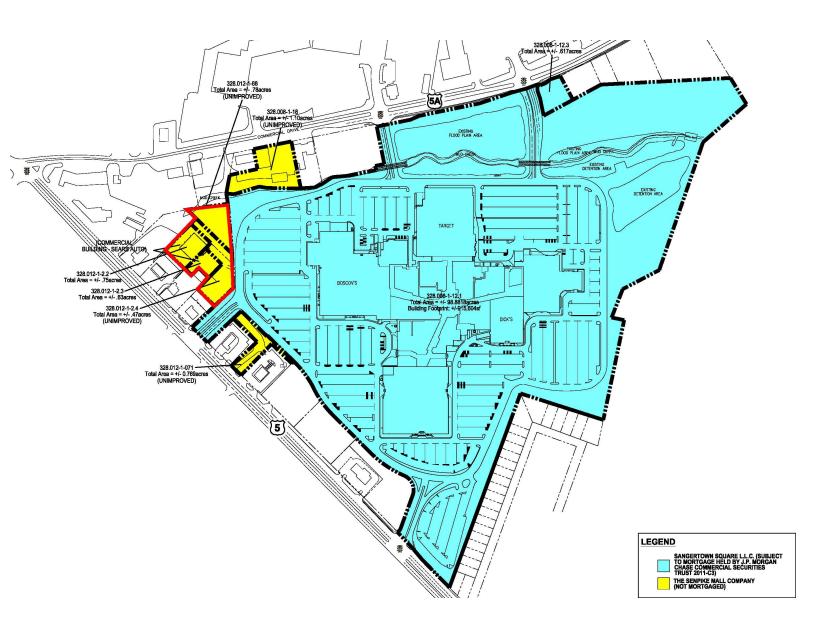

# **PROPERTY FEATURES**

- Free standing 14,000 SF building built for Sears Automotive
- 2.63+/- acre parcel
- 2 drive in doors into a large service area
- Great visibility from Sangertown Square a Predominate Regional Shopping Center
- Located on one of the most sought-after retail corridors in New Hartford/Utica area
- Large convenient parking area
- Access from Seneca Turnpike & Outer Loop of Sangertown Square parking area
- 42 Ft. Row for Ingress and Egress to Seneca Tpk