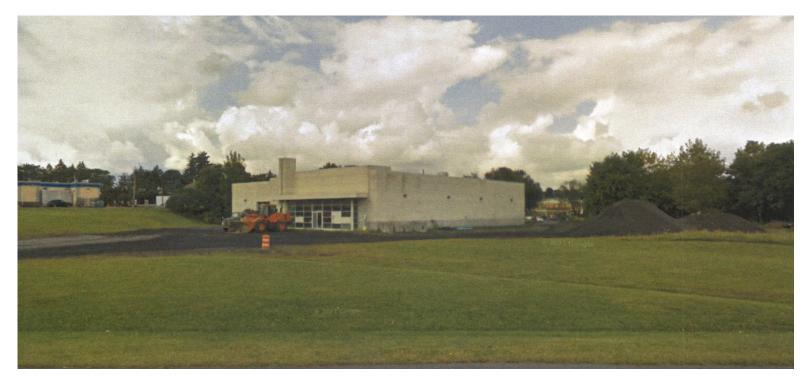

# **PROPERTY FEATURES**

- Free standing 14,000 SF building built for Sears Automotive
- 2.63+/- acre parcel
- 2 drive in doors into a large service area
- Great visibility from Sangertown Square a Predominate Regional Shopping Center
- Located on one of the most sought-after retail corridors in New Hartford/Utica area
- Large convenient parking area
- Access from Seneca Turnpike & Outer Loop of Sangertown Square parking area
- 42 Ft. Row for Ingress and Egress to Seneca Tpk

# **FOR SALE | RETAIL SITE**

8555 Seneca Turnpike, New Hartford, NY 13413