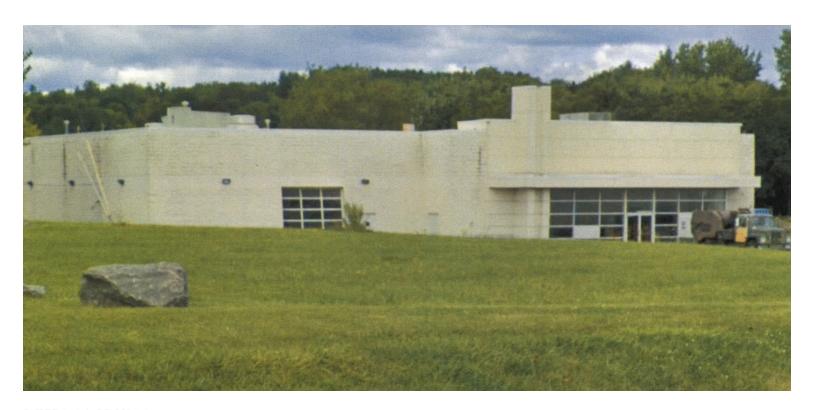

# **PROPERTY FEATURES**

- Free standing 14,000 SF building built for Sears Automotive
- 2.63+/- acre parcel
- 2 drive in doors into a large service area
- Great visibility from Sangertown Square a Predominate Regional Shopping Center
- Located on one of the most sought-after retail corridors in New Hartford/Utica area
- Large convenient parking area
- Access from Seneca Turnpike & Outer Loop of Sangertown Square parking area
- 42 Ft. Row for Ingress and Egress to Seneca Tpk

# **FOR SALE | RETAIL SITE**

8555 Seneca Turnpike, New Hartford, NY 13413