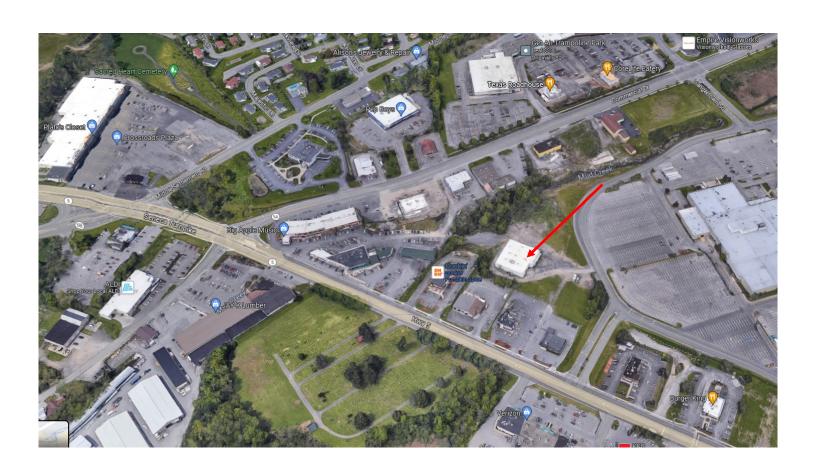

# **PROPERTY FEATURES**

- Free standing 14,000 SF building built for Sears Automotive
- 2.63+/- acre parcel
- 2 drive in doors into a large service area
- Great visibility from Sangertown Square a Predominate Regional Shopping Center
- Located on one of the most sought-after retail corridors in New Hartford/Utica area
- Large convenient parking area
- Access from Seneca Turnpike & Outer Loop of Sangertown Square parking area
- 42 Ft. Row for Ingress and Egress to Seneca Tpk

## **TRAFFIC COUNTS**

Seneca Tunpike—25,979 AADT
Calculation year—2019

2023